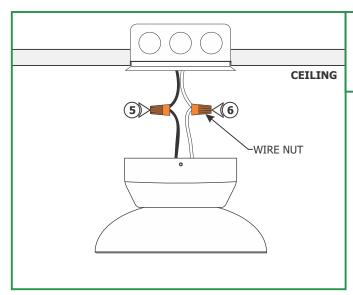

- **5:** Connect the black 120VAC HOT wire to the black wire from the fixture power supply using a wire nut.
- **6:** Connect the white 120VAC NEU wire to the white wire from the fixture power supply using a wire nut.