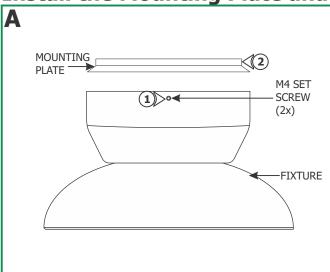

## **IMPORTANT INFORMATION**

- This product is ETL listed for indoor dry locations.
- This product is ceiling-mount only.
- This product can be dimmed with an electronic low voltage dimmer.

**Install the Mounting Plate and Housing** 

**NOTE:** Before beginning any electrical work, ensure that power to the junction box is turned **OFF**.

- 1: Loosen the M4 set screws using a 2mm Allen wrench.
- 2: Remove the mounting plate from the fixture.