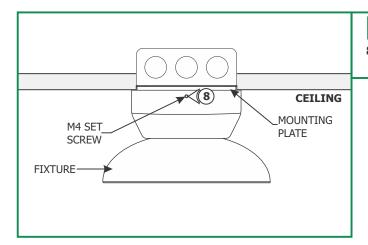

**NOTE:** Contains integrated LED consuming a total of 15 Watts

**8:** Place the fixture to the mounting plate and secure by tightening the M4 set screws using a 2mm Allen wrench.