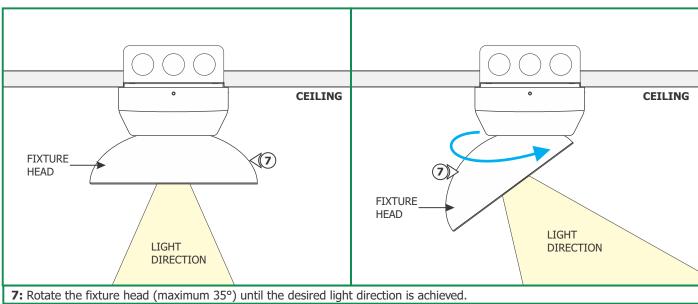

**NOTE:** Contains integrated LED consuming a total of 15 Watts

**8:** Place the fixture to the mounting plate and secure by tightening the M4 set screws using a 2mm Allen wrench.