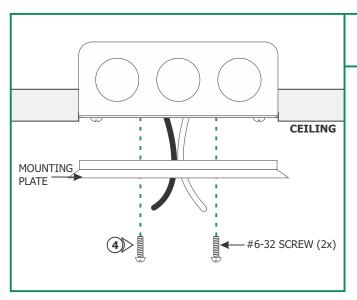

**3:** If required, secure the mounting adapter to the electrical box holes with the two #8-32 screws provided.

**4:** Feed the power wires through the center hole of the mounting plate and secure the plate to the mounting adapter using supplied 6-32 screws.