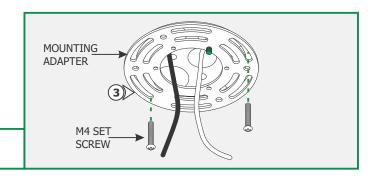

**3:** If required, secure the mounting adapter to the electrical box holes with the two #8-32 screws provided.

**4:** Feed the power wires through the center hole of the mounting plate and secure the plate to the mounting adapter using supplied 6-32 screws.