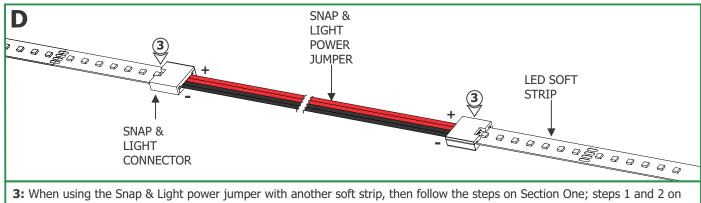

# Section Two: Install the Soft Strip

CONTACTS

**NOTE:** Aluminum heat sink tape (SS-HR-F) is sold separately to help dissipate heat generated by LEDs.

1: Align the +24VDC marking on the soft strip with the red wires of the Snap & Light connector. Insert the exposed contact at the end of the LED strip under the Snap & Light contacts ensuring that the strip contacts are aligned and covered under the connector contacts.

2: Close the Snap & Light cover and ensure it snaps securely into place.

Section Two.