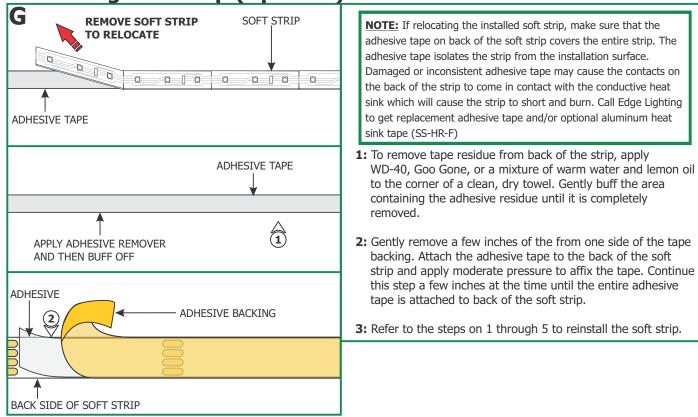

ssipate heat generated by LEDs.

1: Align the +24VDC marking on the soft strip with the red wires of the Snap & Light connector. Insert the exposed contact at the end of the LED strip under the Snap & Light contacts ensuring that the strip contacts are aligned and covered under the connector contacts.

2: Close the Snap & Light cover and ensure it snaps securely into place.



Section Two.



## **Wiring Diagram**

### **Dual Power Supplies Controlled Via Individual ELV Dimmers**



### **Dual Power Supplies Controlled Via Skylark Dual Dimmer**



#### **Dual Power Supplies Controlled Via Individual 0-10 Dimmers**



#### **RGB Power Supply with DMX Controller**



#### **IMPORTANT INFORMATION REGARDING INSTALLATION AND REWORK OF SOFT STRIP LED**



# **Relocating Soft Strip (Optional)**



4