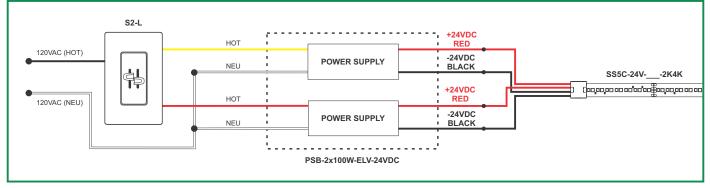

ED Soft Strip on a flat, stable surface. Using a utility knife, carefully scrape the protective coating from the contacts.

# Section Two: Install the Soft Strip



CONTACTS

**NOTE:** Aluminum heat sink tape (SS-HR-F) is sold separately to help dissipate heat generated by LEDs.

1: Align the +24VDC marking on the soft strip with the red wires of the Snap & Light connector. Insert the exposed contact at the end of the LED strip under the Snap & Light contacts ensuring that the strip contacts are aligned and covered under the connector contacts.

2: Close the Snap & Light cover and ensure it snaps securely into place.



Section Two.



## **Wiring Diagram**

### **Dual Power Supplies Controlled Via Individual ELV Dimmers**



### **Dual Power Supplies Controlled Via Skylark Dual Dimmer**



#### **Dual Power Supplies Controlled Via Individual 0-10 Dimmers**



#### **RGB Power Supply with DMX Controller**



#### **IMPORTANT INFORMATION REGARDING INSTALLATION AND REWORK OF SOFT STRIP LED**



# **Relocating Soft Strip (Optional)**



4