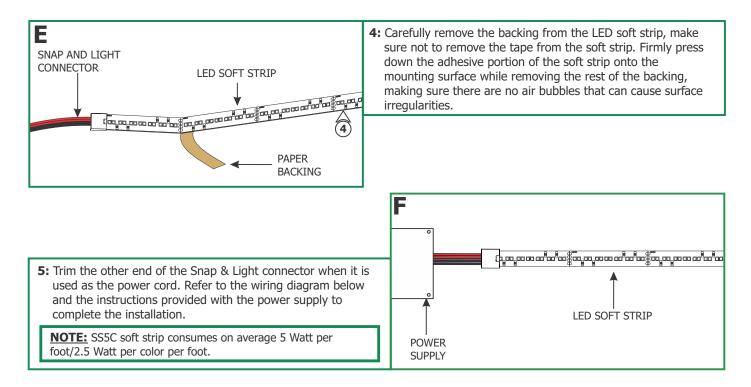

2: Close the Snap & Light cover and ensure it snaps securely into place.

Section Two.