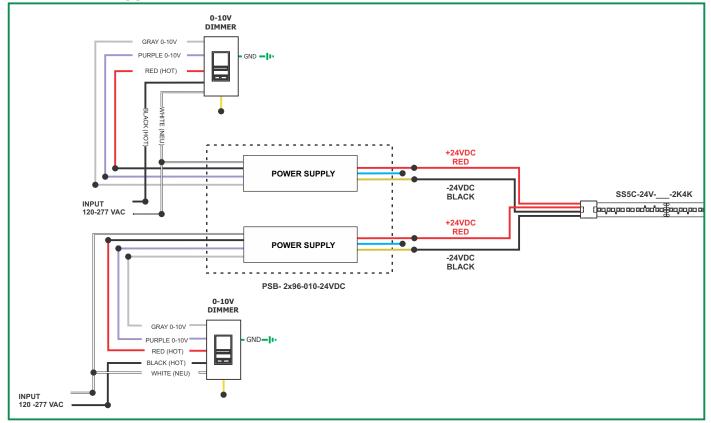

ly scrape the protective coating from the contacts.

# Section Two: Install the Soft Strip



CONTACTS

**NOTE:** Aluminum heat sink tape (SS-HR-F) is sold separately to help dissipate heat generated by LEDs.

1: Align the +24VDC marking on the soft strip with the red wires of the Snap & Light connector. Insert the exposed contact at the end of the LED strip under the Snap & Light contacts ensuring that the strip contacts are aligned and covered under the connector contacts.

2: Close the Snap & Light cover and ensure it snaps securely into place.



Section Two.



## **Wiring Diagram**

### **Dual Power Supplies Controlled Via Individual ELV Dimmers**



### **Dual Power Supplies Controlled Via Skylark Dual Dimmer**



#### **Dual Power Supplies Controlled Via Individual 0-10 Dimmers**



#### **RGB Power Supply with DMX Controller**



#### **IMPORTANT INFORMATION REGARDING INSTALLATION AND REWORK OF SOFT STRIP LED**



# **Relocating Soft Strip (Optional)**



4