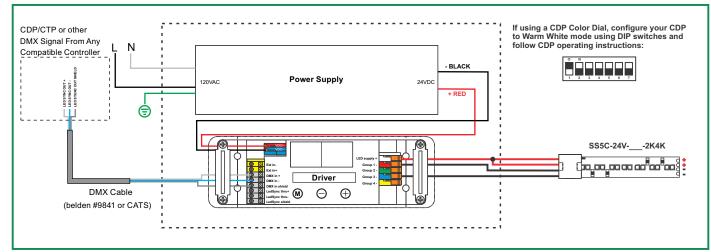

s.

# Section Two: Install the Soft Strip



CONTACTS

**NOTE:** Aluminum heat sink tape (SS-HR-F) is sold separately to help dissipate heat generated by LEDs.

1: Align the +24VDC marking on the soft strip with the red wires of the Snap & Light connector. Insert the exposed contact at the end of the LED strip under the Snap & Light contacts ensuring that the strip contacts are aligned and covered under the connector contacts.

2: Close the Snap & Light cover and ensure it snaps securely into place.



Section Two.



## **Wiring Diagram**

### **Dual Power Supplies Controlled Via Individual ELV Dimmers**



### **Dual Power Supplies Controlled Via Skylark Dual Dimmer**



#### **Dual Power Supplies Controlled Via Individual 0-10 Dimmers**



#### **RGB Power Supply with DMX Controller**



#### **IMPORTANT INFORMATION REGARDING INSTALLATION AND REWORK OF SOFT STRIP LED**



# **Relocating Soft Strip (Optional)**



4