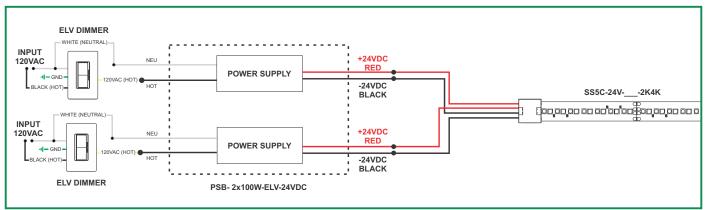

-

# Section One: Prepare the LED Soft Strip



**2:** Place the LED Soft Strip on a flat, stable surface. Using a utility knife, carefully scrape the protective coating from the contacts.

# Section Two: Install the Soft Strip



CONTACTS

**NOTE:** Aluminum heat sink tape (SS-HR-F) is sold separately to help dissipate heat generated by LEDs.

1: Align the +24VDC marking on the soft strip with the red wires of the Snap & Light connector. Insert the exposed contact at the end of the LED strip under the Snap & Light contacts ensuring that the strip contacts are aligned and covered under the connector contacts.

2: Close the Snap & Light cover and ensure it snaps securely into place.



Section Two.



## **Wiring Diagram**

### **Dual Power Supplies Controlled Via Individual ELV Dimmers**



### **Dual Power Supplies Controlled Via Skylark Dual Dimmer**



#### **Dual Power Supplies Controlled Via Individual 0-10 Dimmers**



#### **RGB Power Supply with DMX Controller**



#### **IMPORTANT INFORMATION REGARDING INSTALLATION AND REWORK OF SOFT STRIP LED**



# **Relocating Soft Strip (Optional)**



4