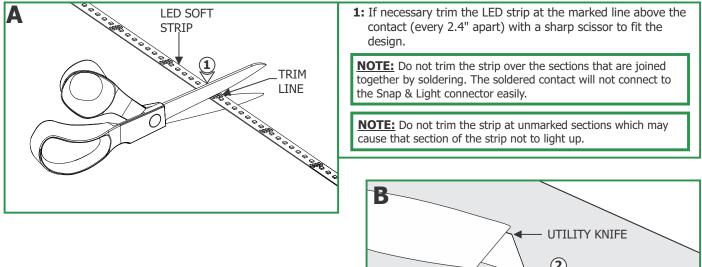

# Section One: Prepare the LED Soft Strip

**2:** Place the LED Soft Strip on a flat, stable surface. Using a utility knife, carefully scrape the protective coating from the contacts.