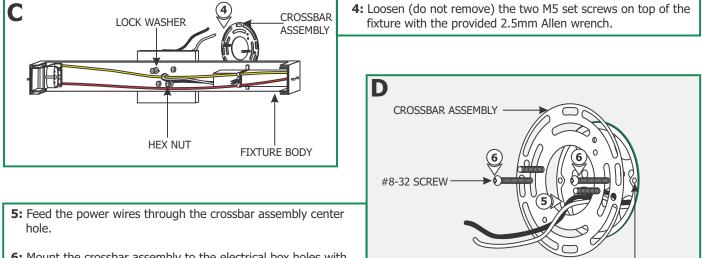

## **Install the Fixture**

**6:** Mount the crossbar assembly to the electrical box holes with the provided two #8-32 screws.

ELECTRICAL BOX HOLE