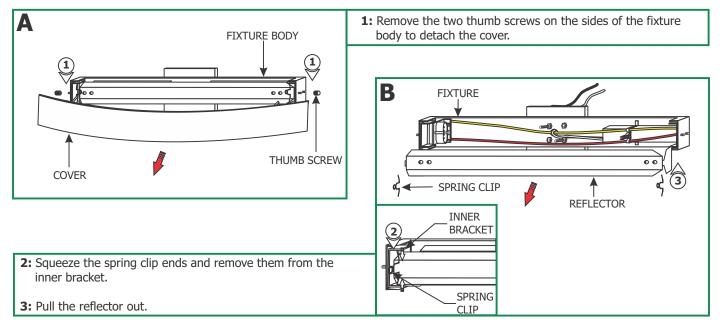

1718 W. Fullerton Ave Chicago, IL 60614 Tel: 773-770-1195 Fax: 773-935-5613 www.edgelighting.com info@edgelighting.com REGAL-F1-\_



904-REGAL-F1-01

Intertek

## Installation Instructions for **Regal (Fluorescent Version)**

## **IMPORTANT INFORMATION**

- This product is ETL listed for dry locations only.
- This product is wall mounted only.
- This product can mount to either a 4" square electrical box with round plaster ring or an octagon electrical box.

## SAVE THESE INSTRUCTIONS!



## **Install the Fixture**





**6:** Mount the crossbar assembly to the electrical box holes with the provided two #8-32 screws.

ELECTRICAL BOX HOLE