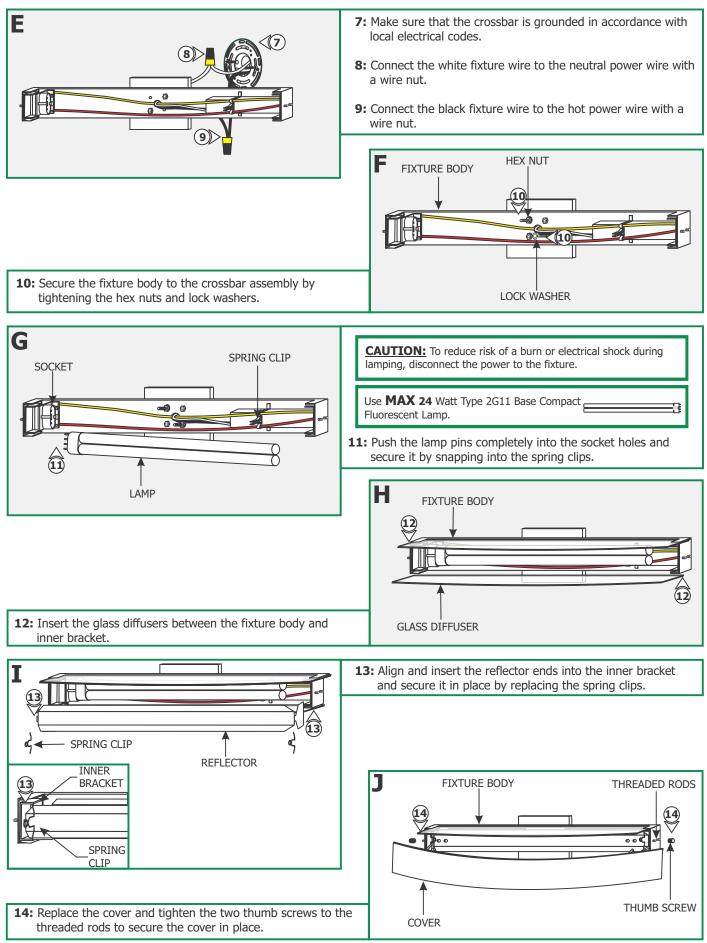

1718 W. Fullerton Ave Chicago, IL 60614 Tel: 773-770-1195 Fax: 773-935-5613 www.edgelighting.com info@edgelighting.com REGAL-F1-\_



904-REGAL-F1-01

Intertek

## Installation Instructions for **Regal (Fluorescent Version)**

## **IMPORTANT INFORMATION**

- This product is ETL listed for dry locations only.
- This product is wall mounted only.
- This product can mount to either a 4" square electrical box with round plaster ring or an octagon electrical box.

## SAVE THESE INSTRUCTIONS!



## **Install the Fixture**





**6:** Mount the crossbar assembly to the electrical box holes with the provided two #8-32 screws.

ELECTRICAL BOX HOLE