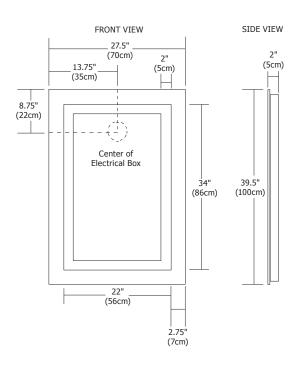

# PLAZA LARGE FLUORESCENT - DIMMABLE

REV.08.18.15





#### **Description:**

Plaza Large Fluorescent surface mounted rectangular mirror features four integral fluorescent lamps set behind an inset border of frosted glass projecting an even glow of light. Dimmable with 0-10V dimmer. ADA compliant.

Diffuser:

Frosted Glass

Body Finish: Mirror

## Lamp Specification:

Fluorescent (F1D) Lamp Included 2xT5HO/G5/24W + 2xT5HO/G5/39W 3000K - 82CRI

## **Input Voltage:**

120V - 277VAC

## **Total Wattage:**

F1D - 126W

## Dimmer:

F1D- Electronic Ballast; Dimmable with 0-10V dimmer\* \*Lutron<sup>®</sup> – DVTV & NOVA T (NTFTV), both require PP-20 add on relay for On/Off, Philips – Sunrise SR1200ZTUNV, Leviton<sup>®</sup> – IP710-DLX

## **Dimensions:**

39.5" x 27.5" x 2"

## Color Correction Filter 2500K (Very Warm):



## Accessories:

Add Mi