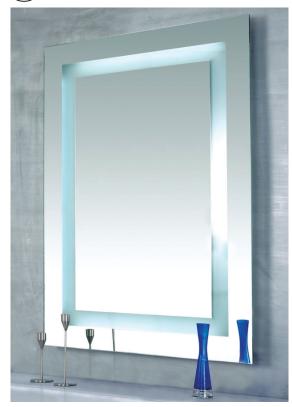

#### **Description:**

Plaza Large Fluorescent surface mounted rectangular mirror features four integral fluorescent lamps set behind an inset border of frosted glass projecting an even glow of light. Dimmable with 0-10V dimmer. ADA compliant.

Diffuser:

Frosted Glass

Body Finish: Mirror

## **Dimensions:**

39.5" x 27.5" x 2"