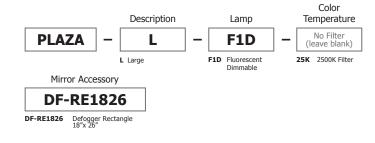

# PLAZA LARGE FLUORESCENT - DIMMABLE

REV.08.18.15

## Color Correction Filter 2500K (Very Warm):

## Accessories:

Add Mirror Defogger **DF-RE1826** to remove condensation (sold separately)