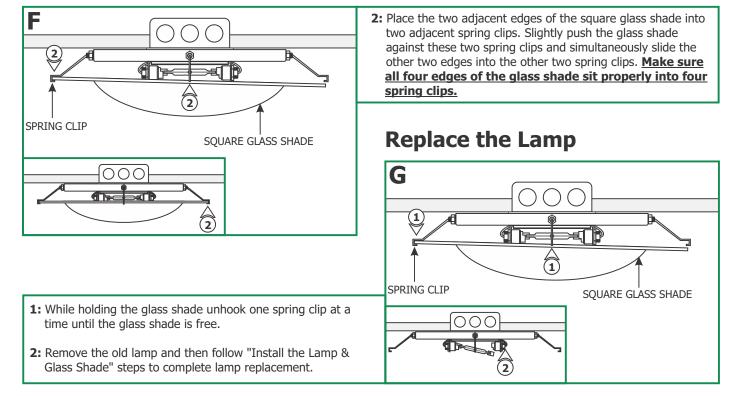

# **Install the Fixture**

FIXTURE ASSEMBLY

VSKY-SQ-14-H1-

VSKY-SQ-18-K1-

VSKY-SQ-24-K1-