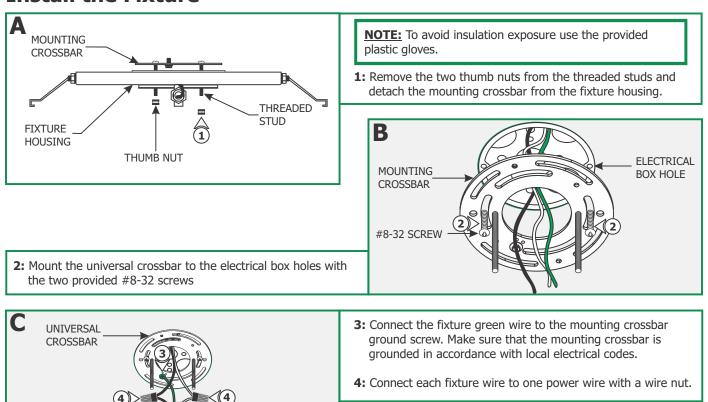

# **Install the Fixture**

FIXTURE ASSEMBLY

VSKY-SQ-14-H1-

VSKY-SQ-18-K1-

VSKY-SQ-24-K1-