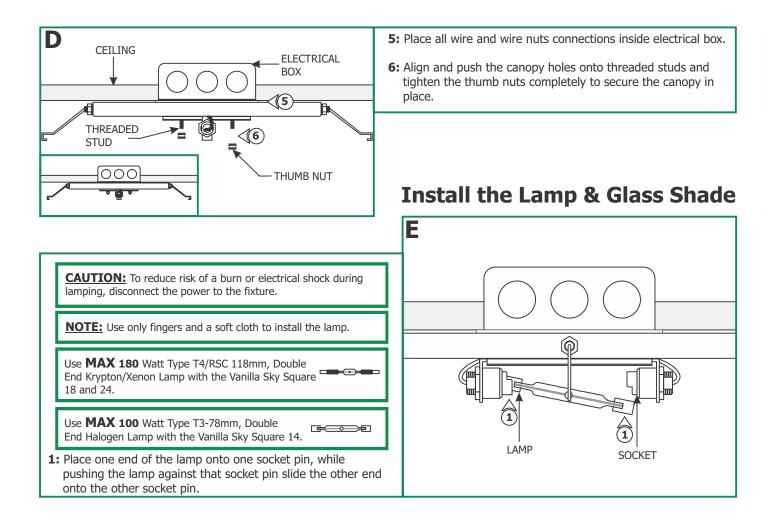

# **Install the Fixture**

FIXTURE ASSEMBLY

VSKY-SQ-14-H1-

VSKY-SQ-18-K1-

VSKY-SQ-24-K1-