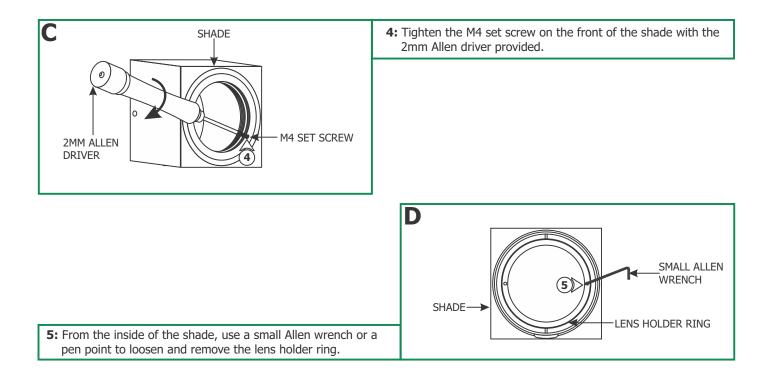

#### Install the Lamp & Lens Accessory Α F hood, using the 2MM Allen driver provided. SHADE 2: Pull the shade completely off of the fixture body. M4 SET SCRFW B 2 2MM ALLEN FIXTURE BODY DRIVER SOCKET **CAUTION:** To reduce risk of a burn or electrical shock during lamping, disconnect the power to the fixture. Use MAX 37 Watt IR, Type MR16 Front Glass Cover Halogen Lamp White Finish Box Fixtures.

Use MAX 50 Watt IR, Type MR16 Front Glass Cover Halogen Lamp With All Other Box Fixture Finishes Except White.

3: Push the lamp pins completely into the socket holes.

1: Tighten the M4 set screw all the way down into the fixture