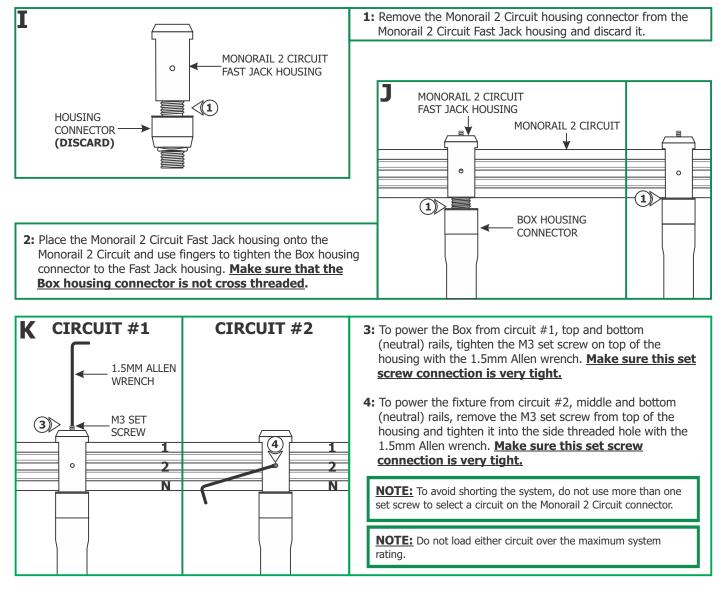

ded. SHADE 2: Pull the shade completely off of the fixture body. M4 SET SCRFW B 2 2MM ALLEN FIXTURE BODY DRIVER SOCKET **CAUTION:** To reduce risk of a burn or electrical shock during lamping, disconnect the power to the fixture. Use MAX 37 Watt IR, Type MR16 Front Glass Cover Halogen Lamp White Finish Box Fixtures.

Use MAX 50 Watt IR, Type MR16 Front Glass Cover Halogen Lamp With All Other Box Fixture Finishes Except White.

3: Push the lamp pins completely into the socket holes.

1: Tighten the M4 set screw all the way down into the fixture



<sup>1718</sup> W. Fullerton Ave Chicago, IL 60614 Tel: 773-770-1195 Fax: 773-935-5613 www.edgelighting.com info@edgelighting.com





# Install the Box to the Monorail (MC-FJ-\_)



## Install the Box to Monorail 2 Circuit Connector (M2C-FJ-\_)



# Install the Fixture to Fast Jack Canopy (FJP-2SQ-\_, FJP-4SQ-\_, FJP-4RD-\_)



# **Pro-Aim Positioning and Locking the Box**