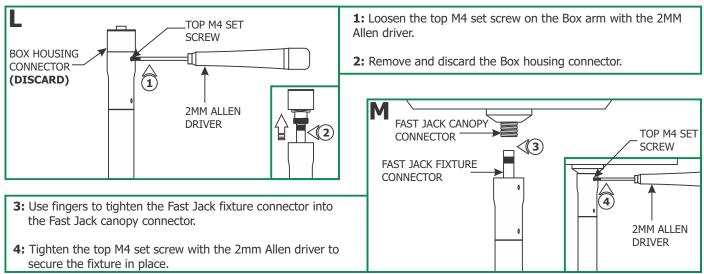

2MM ALLEN FIXTURE BODY DRIVER SOCKET **CAUTION:** To reduce risk of a burn or electrical shock during lamping, disconnect the power to the fixture. Use MAX 37 Watt IR, Type MR16 Front Glass Cover Halogen Lamp White Finish Box Fixtures.

Use MAX 50 Watt IR, Type MR16 Front Glass Cover Halogen Lamp With All Other Box Fixture Finishes Except White.

3: Push the lamp pins completely into the socket holes.

1: Tighten the M4 set screw all the way down into the fixture



<sup>1718</sup> W. Fullerton Ave Chicago, IL 60614 Tel: 773-770-1195 Fax: 773-935-5613 www.edgelighting.com info@edgelighting.com





# Install the Box to the Monorail (MC-FJ-\_)



## Install the Box to Monorail 2 Circuit Connector (M2C-FJ-\_)



# Install the Fixture to Fast Jack Canopy (FJP-2SQ-\_, FJP-4SQ-\_, FJP-4RD-\_)



# **Pro-Aim Positioning and Locking the Box**