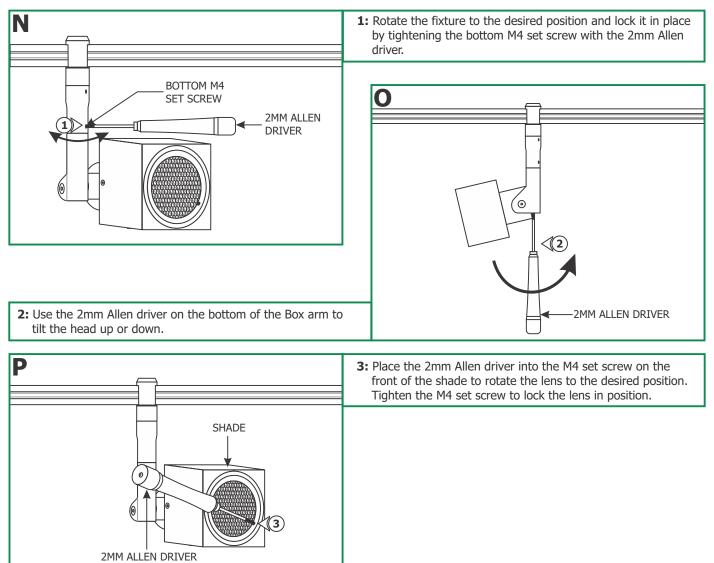

To reduce risk of a burn or electrical shock during lamping, disconnect the power to the fixture. Use MAX 37 Watt IR, Type MR16 Front Glass Cover Halogen Lamp White Finish Box Fixtures.

Use MAX 50 Watt IR, Type MR16 Front Glass Cover Halogen Lamp With All Other Box Fixture Finishes Except White.

3: Push the lamp pins completely into the socket holes.

1: Tighten the M4 set screw all the way down into the fixture



<sup>1718</sup> W. Fullerton Ave Chicago, IL 60614 Tel: 773-770-1195 Fax: 773-935-5613 www.edgelighting.com info@edgelighting.com





# Install the Box to the Monorail (MC-FJ-\_)



## Install the Box to Monorail 2 Circuit Connector (M2C-FJ-\_)



# Install the Fixture to Fast Jack Canopy (FJP-2SQ-\_, FJP-4SQ-\_, FJP-4RD-\_)



# **Pro-Aim Positioning and Locking the Box**