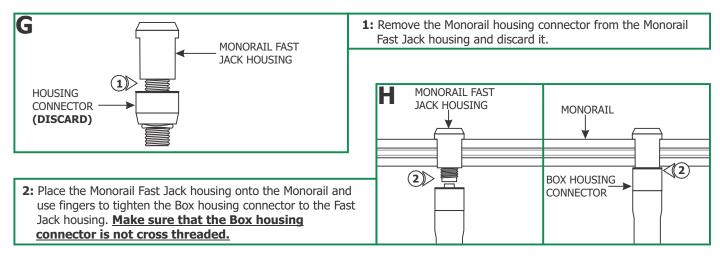

e Lamp & Lens Accessory Α F hood, using the 2MM Allen driver provided. SHADE 2: Pull the shade completely off of the fixture body. M4 SET SCRFW B 2 2MM ALLEN FIXTURE BODY DRIVER SOCKET **CAUTION:** To reduce risk of a burn or electrical shock during lamping, disconnect the power to the fixture. Use MAX 37 Watt IR, Type MR16 Front Glass Cover Halogen Lamp White Finish Box Fixtures.

Use MAX 50 Watt IR, Type MR16 Front Glass Cover Halogen Lamp With All Other Box Fixture Finishes Except White.

3: Push the lamp pins completely into the socket holes.

1: Tighten the M4 set screw all the way down into the fixture



<sup>1718</sup> W. Fullerton Ave Chicago, IL 60614 Tel: 773-770-1195 Fax: 773-935-5613 www.edgelighting.com info@edgelighting.com





# Install the Box to the Monorail (MC-FJ-\_)



## Install the Box to Monorail 2 Circuit Connector (M2C-FJ-\_)



# Install the Fixture to Fast Jack Canopy (FJP-2SQ-\_, FJP-4SQ-\_, FJP-4RD-\_)



# **Pro-Aim Positioning and Locking the Box**