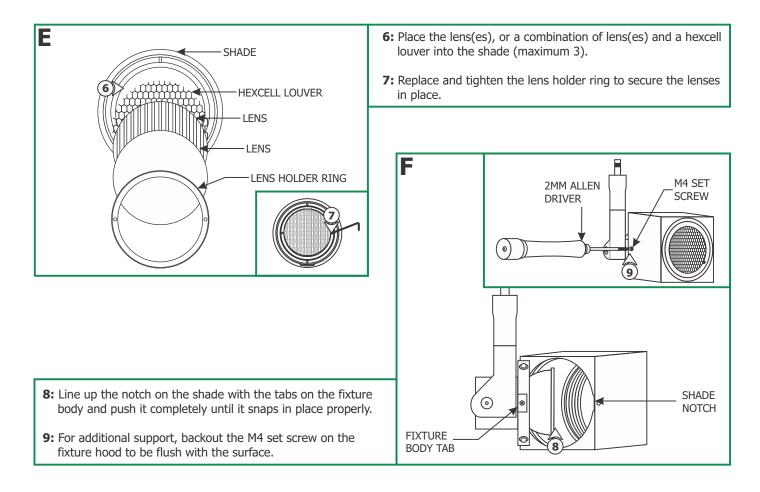

#### Install the Lamp & Lens Accessory Α F hood, using the 2MM Allen driver provided. SHADE 2: Pull the shade completely off of the fixture body. M4 SET SCRFW B 2 2MM ALLEN FIXTURE BODY DRIVER SOCKET **CAUTION:** To reduce risk of a burn or electrical shock during lamping, disconnect the power to the fixture. Use MAX 37 Watt IR, Type MR16 Front Glass Cover Halogen Lamp White Finish Box Fixtures.

Use MAX 50 Watt IR, Type MR16 Front Glass Cover Halogen Lamp With All Other Box Fixture Finishes Except White.

3: Push the lamp pins completely into the socket holes.

1: Tighten the M4 set screw all the way down into the fixture