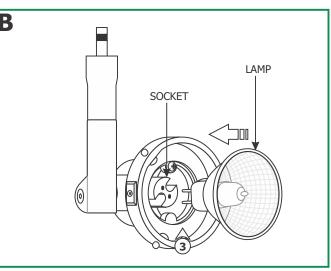

#### Install the Lamp & Lens Accessory Α F hood, using the 2MM Allen driver provided. SHADE 2: Pull the shade completely off of the fixture body. M4 SET SCRFW B 2 2MM ALLEN FIXTURE BODY DRIVER SOCKET **CAUTION:** To reduce risk of a burn or electrical shock during lamping, disconnect the power to the fixture. Use MAX 37 Watt IR, Type MR16 Front Glass Cover Halogen Lamp White Finish Box Fixtures.

Use MAX 50 Watt IR, Type MR16 Front Glass Cover Halogen Lamp With All Other Box Fixture Finishes Except White.

3: Push the lamp pins completely into the socket holes.

1: Tighten the M4 set screw all the way down into the fixture