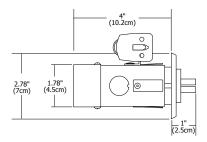

## **Monorail 2" Square Feed-End Power Feed Canopy**

Monorail 2" Square Feed-End Canopy mounts to a wall using a special 2" (5cm) square, 4" (10.2cm) deep I.C. Rated electrical box with mounting bars (included). It powers the rail, directly from either end. Mount canopy at least 4" from ceiling. Use with 4"– 96" standoffs and remote transformers: 12 volt - 60, 150, 175 or 300 watt; 24 volt - 300 or 600 watt. Satin nickel, polished nickel or antique bronze finish.

## Weight:

1.35 lb (.61 kg)

\_ 1" \_ (2.54cm)