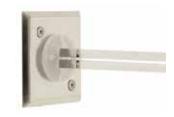

## **Monorail 2" Square Feed-End Power Feed Canopy**

Monorail 2" Square Feed-End Canopy mounts to a wall using a special 2" (5cm) square, 4" (10.2cm) deep I.C. Rated electrical box with mounting bars (included). It powers the rail, directly from either end. Mount canopy at least 4" from ceiling. Use with 4"– 96" standoffs and remote transformers: 12 volt - 60, 150, 175 or 300 watt; 24 volt - 300 or 600 watt. Satin nickel, polished nickel or antique bronze finish.