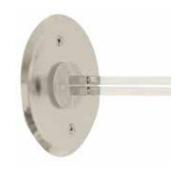

## Monorail 4" Round Feed-End Power Feed Canopy

Monorail 4" Round Feed-End Power Feed Canopy mounts to a wall using a standard 4" electrical box with plaster ring or an octagon box. It powers the rail, directly from either end. Mount canopy at least 6" from ceiling. Use with 6"– 96" standoffs and remote transformers: 12 volt - 60, 150, 175 or 300 watt; 24 volt - 300 or 600 watt. Satin nickel, polished nickel or antique bronze finish.