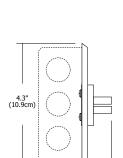

## Monorail 4" Round Feed-End Power Feed Canopy

Monorail 4" Round Feed-End Power Feed Canopy mounts to a wall using a standard 4" electrical box with plaster ring or an octagon box. It powers the rail, directly from either end. Mount canopy at least 6" from ceiling. Use with 6"– 96" standoffs and remote transformers: 12 volt - 60, 150, 175 or 300 watt; 24 volt - 300 or 600 watt. Satin nickel, polished nickel or antique bronze finish.

## Weight:

.95 lb (.43 kg)

EDGE