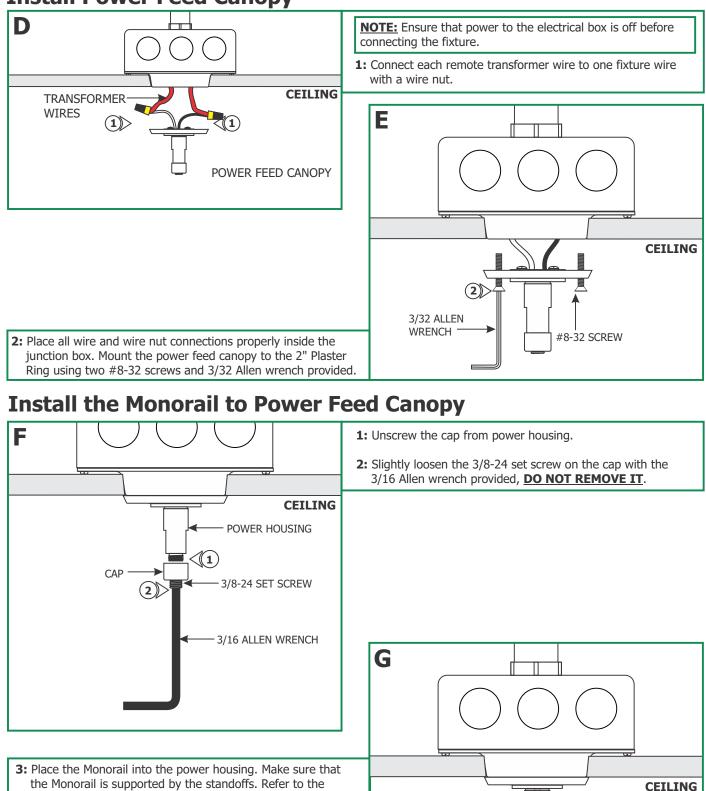

### **Install Power Feed Canopy**

- instructions provided with the standoffs.
- 4: Tighten the cap to the power housing. <u>Make sure the cap</u> <u>is not cross threaded.</u>
- 5: Tighten the 3/8-24 set screw with the 3/16 Allen wrench

POWER HOUSING

-3/8-24 SET SCREW

3

CAP

MONORAIL

4

5