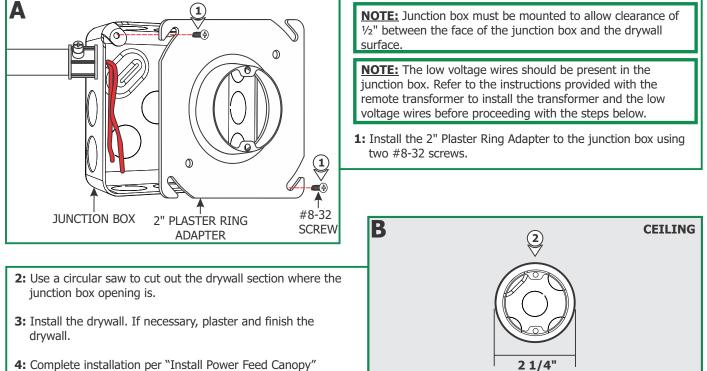

## Install 2" Plaster Ring Adapter (New Construction)

4: Complete installation per "Install Power Feed Canopy" section on Page 2.

# Install 2" Plaster Ring Adapter (Remodel)

|   |       | -                |                                                                                                         |
|---|-------|------------------|---------------------------------------------------------------------------------------------------------|
| С |       | CEILING          | 1: Cut away the drywall where the junction box is located.                                              |
|   | #8-32 |                  | <b>2:</b> Remove the plaster ring by removing the #8-32 screws.                                         |
|   | SCREW | STANDARD         | <b>3:</b> Install the 2" Plaster Ring to the junction box using two #8-32 screws.                       |
|   |       | PLASTER<br>PLATE | 4: Plaster and finish around the junction box opening.                                                  |
|   |       | #8-32<br>SCREW   | <b>5:</b> Complete installation by following steps in "Install Power<br>Feed Canopy" section on Page 2. |
|   | 2     |                  |                                                                                                         |