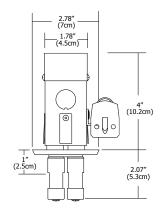

## **Monorail 2" Square Dual Feed Power Canopy**

Monorail 2" Square Dual Feed Power Canopy powers the rails 1" (2.5cm) from the ceiling at the point where the two feeds split. It mounts to a special 2" (5cm) square, 4" (10.2cm) deep I.C. rated electrical box with mounting bars (included). A pair of isolating connectors is included. Use with T-600-D12 transformer. Satin nickel, polished nickel or antique bronze finish.

## Weight:

1.5 lb (.68 kg)

EDGE

т:

DATE