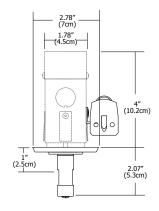

## **Monorail 2" Square Single Feed Power Canopy**

Monorail 2" Square Single Feed Power Canopy powers the rail 1" (2.5cm) from the ceiling and mounts to a special 2" (5cm) square, 4" (10.2cm) deep I.C. rated electrical box with mounting bars (included). Use with 1" Rigid Standoffs and remote transformers: 12 volt - 60, 150, 175 or 300 watt; 24 volt - 300 or 600 watt. Satin nickel, polished nickel or antique bronze finish.