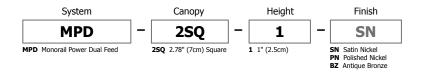

## **Monorail 2" Square Dual Feed Power Canopy**

Monorail 2" Square Dual Feed Power Canopy powers the rails 1" (2.5cm) from the ceiling at the point where the two feeds split. It mounts to a special 2" (5cm) square, 4" (10.2cm) deep I.C. rated electrical box with mounting bars (included). A pair of isolating connectors is included. Use with T-600-D12 transformer. Satin nickel, polished nickel or antique bronze finish.