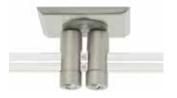

## **Monorail 2" Square Dual Feed Power Canopy**

Monorail 2" Square Dual Feed Power Canopy powers the rails 1" (2.5cm) from the ceiling at the point where the two feeds split. It mounts to a special 2" (5cm) square, 4" (10.2cm) deep I.C. rated electrical box with mounting bars (included). A pair of isolating connectors is included. Use with T-600-D12 transformer. Satin nickel, polished nickel or antique bronze finish.