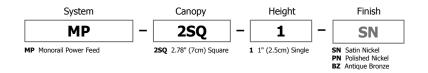

## **Monorail 2" Square Single Feed Power Canopy**

Monorail 2" Square Single Feed Power Canopy powers the rail 1" (2.5cm) from the ceiling and mounts to a special 2" (5cm) square, 4" (10.2cm) deep I.C. rated electrical box with mounting bars (included). Use with 1" Rigid Standoffs and remote transformers: 12 volt - 60, 150, 175 or 300 watt; 24 volt - 300 or 600 watt. Satin nickel, polished nickel or antique bronze finish.