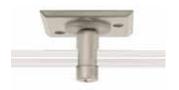

## **Monorail 2" Square Single Feed Power Canopy**

Monorail 2" Square Single Feed Power Canopy powers the rail 1" (2.5cm) from the ceiling and mounts to a special 2" (5cm) square, 4" (10.2cm) deep I.C. rated electrical box with mounting bars (included). Use with 1" Rigid Standoffs and remote transformers: 12 volt - 60, 150, 175 or 300 watt; 24 volt - 300 or 600 watt. Satin nickel, polished nickel or antique bronze finish.