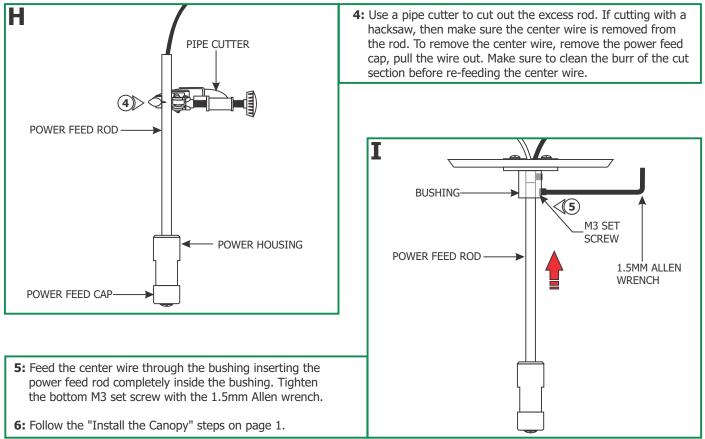

# **Shortening the Power Feed Rod Height**

1718 W. Fullerton Ave Chicago, IL 60614 Tel: 773-770-1195 Fax: 773-935-5613 www.edgelighting.com info@edgelighting.com MP-4RD-1-

904-MP-4RD-1-03

Installation Instructions for Monorail 4" Round Single Power Feed Canopy