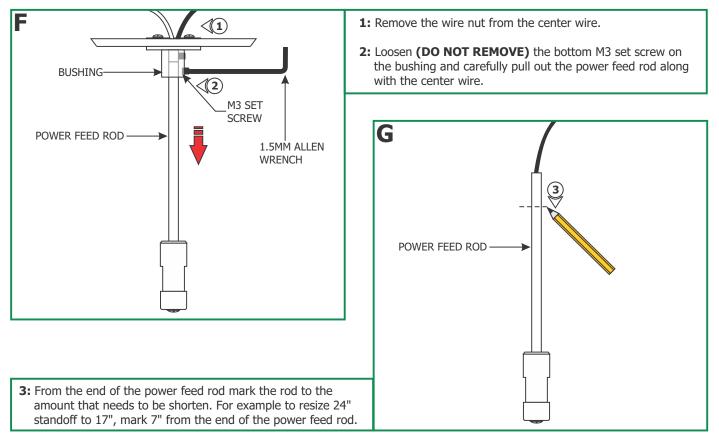

# **Shortening the Power Feed Rod Height**

1718 W. Fullerton Ave Chicago, IL 60614 Tel: 773-770-1195 Fax: 773-935-5613 www.edgelighting.com info@edgelighting.com MP-4RD-1-

904-MP-4RD-1-03

Installation Instructions for Monorail 4" Round Single Power Feed Canopy