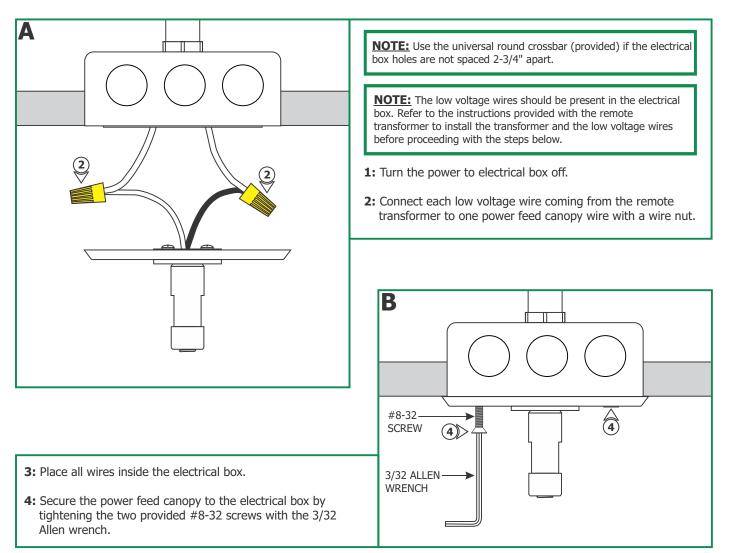

# **Install the Canopy**

Α

4: Secure the power feed canopy to the electrical box by tightening the two provided #8-32 screws with the 3/32 Allen wrench.