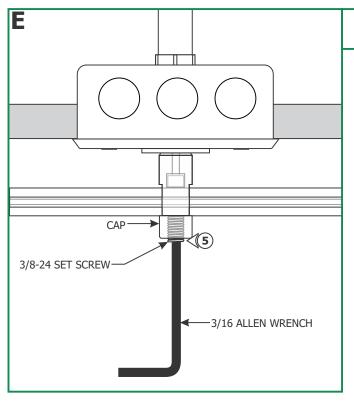

## **Install the Monorail to Power Feed Canopy**

**5:** Tighten the 3/8-24 set screw on the cap firmly with the 3/16 Allen wrench provided for proper power connection.

# **Install the Monorail to Power Feed Canopy**

**5:** Tighten the 3/8-24 set screw on the cap firmly with the 3/16 Allen wrench provided for proper power connection.