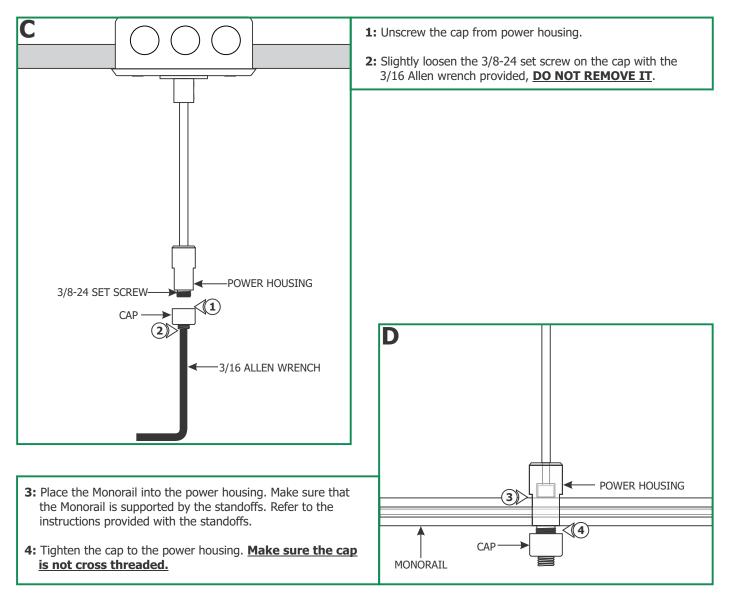

## **Install the Monorail to Power Feed Canopy**

**5:** Tighten the 3/8-24 set screw on the cap firmly with the 3/16 Allen wrench provided for proper power connection.