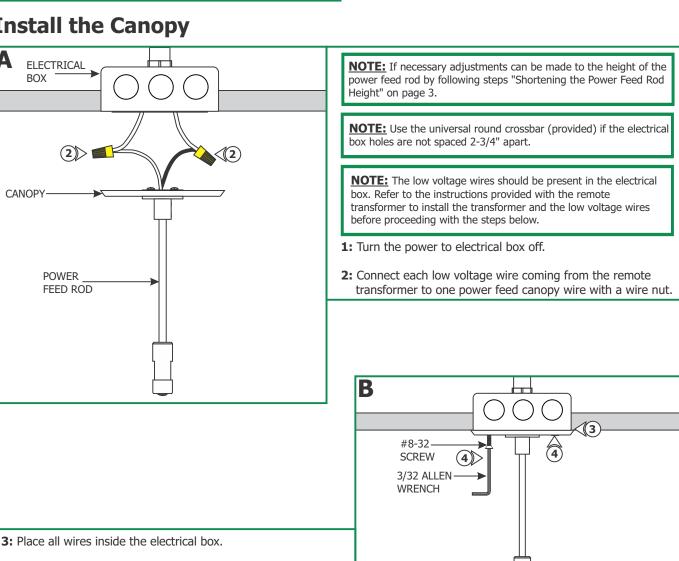

# **Install the Canopy**

Α

4: Secure the power feed canopy to the electrical box by tightening the two provided #8-32 screws with the 3/32 Allen wrench.