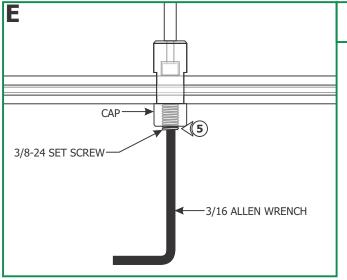

## **Install the Monorail to Power Feed Canopy**

**5:** Tighten the 3/8-24 set screw on the cap firmly with the 3/16 Allen wrench provided for proper power connection.