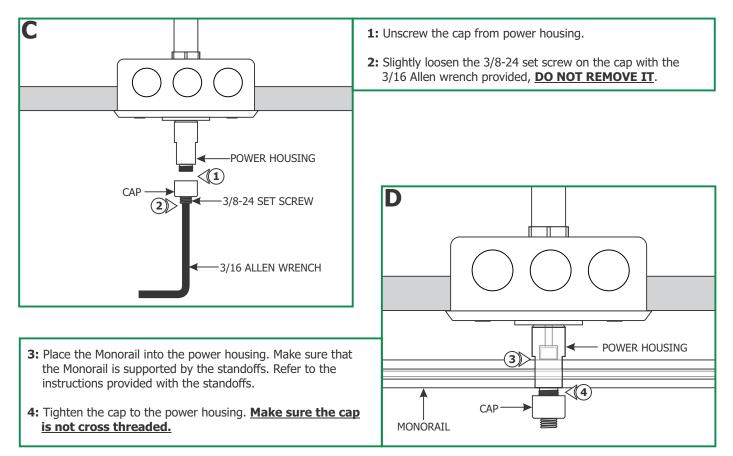

## **Install the Monorail to Power Feed Canopy**

**5:** Tighten the 3/8-24 set screw on the cap firmly with the 3/16 Allen wrench provided for proper power connection.