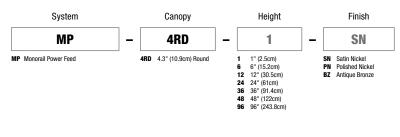

### Monorail 4" Round Single Feed Power Canopy

Monorail 4 inch Round Single Feed Power Canopy powers the rail 1 inch (2.5cm) from the ceiling and mounts to a standard 4 inch electrical box with plaster ring or an octagon box. Use with 1 inch Rigid Standoffs and remote transformers: 12 volt - 60, 150, 175 or 300 watt; 24 volt - 300 or 600 watt. Satin nickel, polished nickel or antique bronze finish.

## Monorail 4" Round Dual Feed Power Canopy

Monorail 4 inch Round Dual Feed Power Canopy powers the rails 1 inch (2.5cm) from the ceiling at the point where the two feeds split. It mounts to a standard 4 inch electrical box with plaster ring or an octagon box. A pair of isolating connectors is included. Use with T-600-D12 transformer. Satin nickel, polished nickel or antique bronze finish.