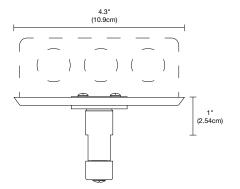

### Monorail 4" Round Single Feed Power Canopy

Monorail 4 inch Round Single Feed Power Canopy powers the rail 1 inch (2.5cm) from the ceiling and mounts to a standard 4 inch electrical box with plaster ring or an octagon box. Use with 1 inch Rigid Standoffs and remote transformers: 12 volt - 60, 150, 175 or 300 watt; 24 volt - 300 or 600 watt. Satin nickel, polished nickel or antique bronze finish.

## Monorail 4" Round Dual Feed Power Canopy

Monorail 4 inch Round Dual Feed Power Canopy powers the rails 1 inch (2.5cm) from the ceiling at the point where the two feeds split. It mounts to a standard 4 inch electrical box with plaster ring or an octagon box. A pair of isolating connectors is included. Use with T-600-D12 transformer. Satin nickel, polished nickel or antique bronze finish.