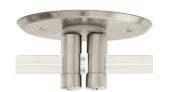

## Monorail 4" Round Dual Feed Power Canopy

Monorail 4 inch Round Dual Feed Power Canopy powers the rails 1 inch (2.5cm) from the ceiling at the point where the two feeds split. It mounts to a standard 4 inch electrical box with plaster ring or an octagon box. A pair of isolating connectors is included. Use with T-600-D12 transformer. Satin nickel, polished nickel or antique bronze finish.