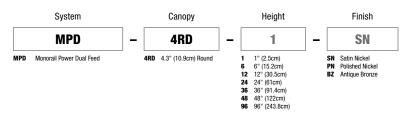

## Monorail 4" Round Dual Feed Power Canopy

Monorail 4 inch Round Dual Feed Power Canopy powers the rails 1 inch (2.5cm) from the ceiling at the point where the two feeds split. It mounts to a standard 4 inch electrical box with plaster ring or an octagon box. A pair of isolating connectors is included. Use with T-600-D12 transformer. Satin nickel, polished nickel or antique bronze finish.