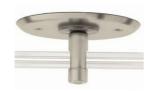

### Monorail 4" Round Single Feed Power Canopy

Monorail 4 inch Round Single Feed Power Canopy powers the rail 1 inch (2.5cm) from the ceiling and mounts to a standard 4 inch electrical box with plaster ring or an octagon box. Use with 1 inch Rigid Standoffs and remote transformers: 12 volt - 60, 150, 175 or 300 watt; 24 volt - 300 or 600 watt. Satin nickel, polished nickel or antique bronze finish.