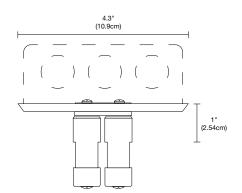

## Monorail 4" Round Dual Feed Power Canopy

Monorail 4 inch Round Dual Feed Power Canopy powers the rails 1 inch (2.5cm) from the ceiling at the point where the two feeds split. It mounts to a standard 4 inch electrical box with plaster ring or an octagon box. A pair of isolating connectors is included. Use with T-600-D12 transformer. Satin nickel, polished nickel or antique bronze finish.