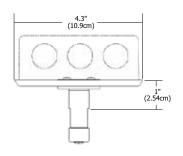

## Monorail 4" Round Dual Feed Power Canopy

Monorail 4" Round Dual Feed Power Canopy powers the rails 1" (2.5cm) from the ceiling at the point where the two feeds split. It mounts to a standard 4" electrical box with plaster ring or an octagon box. A pair of isolating connectors is included. Use with T-600-D12 transformer. Satin nickel, polished nickel or antique bronze finish.