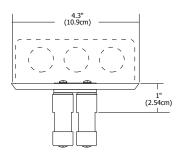

## Monorail 4" Round Dual Feed Power Canopy

Monorail 4" Round Dual Feed Power Canopy powers the rails 1" (2.5cm) from the ceiling at the point where the two feeds split. It mounts to a standard 4" electrical box with plaster ring or an octagon box. A pair of isolating connectors is included. Use with T-600-D12 transformer. Satin nickel, polished nickel or antique bronze finish.