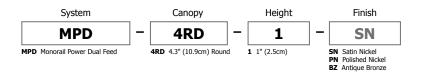

## Monorail 4" Round Dual Feed Power Canopy

Monorail 4" Round Dual Feed Power Canopy powers the rails 1" (2.5cm) from the ceiling at the point where the two feeds split. It mounts to a standard 4" electrical box with plaster ring or an octagon box. A pair of isolating connectors is included. Use with T-600-D12 transformer. Satin nickel, polished nickel or antique bronze finish.