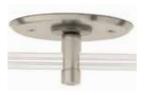

## **Monorail 4" Round Single Feed Power Canopy**

Monorail 4" Round Single Feed Power Canopy powers the rail 1" (2.5cm) from the ceiling and mounts to a standard 4" electrical box with plaster ring or an octagon box. Use with 1" Rigid Standoffs and remote transformers: 12 volt - 60, 150, 175 or 300 watt; 24 volt - 300 or 600 watt. Satin nickel, polished nickel or antique bronze finish.