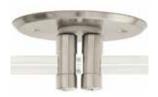

## Monorail 4" Round Dual Feed Power Canopy

Monorail 4" Round Dual Feed Power Canopy powers the rails 1" (2.5cm) from the ceiling at the point where the two feeds split. It mounts to a standard 4" electrical box with plaster ring or an octagon box. A pair of isolating connectors is included. Use with T-600-D12 transformer. Satin nickel, polished nickel or antique bronze finish.