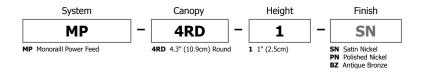

## **Monorail 4" Round Single Feed Power Canopy**

Monorail 4" Round Single Feed Power Canopy powers the rail 1" (2.5cm) from the ceiling and mounts to a standard 4" electrical box with plaster ring or an octagon box. Use with 1" Rigid Standoffs and remote transformers: 12 volt - 60, 150, 175 or 300 watt; 24 volt - 300 or 600 watt. Satin nickel, polished nickel or antique bronze finish.

## Monorail 4" Round Dual Feed Power Canopy

Monorail 4" Round Dual Feed Power Canopy powers the rails 1" (2.5cm) from the ceiling at the point where the two feeds split. It mounts to a standard 4" electrical box with plaster ring or an octagon box. A pair of isolating connectors is included. Use with T-600-D12 transformer. Satin nickel, polished nickel or antique bronze finish.