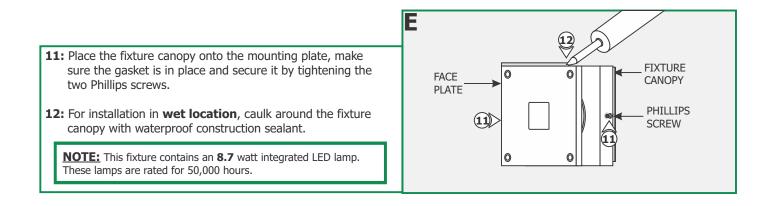

## SAVE THESE INSTRUCTIONS!

- 8: Connect the red power supply wire to the red fixture wire with a wire nut.
- **9:** Connect the black power supply to the black fixture wire with a wire nut.
- **10:** Place the wires inside the electrical box.