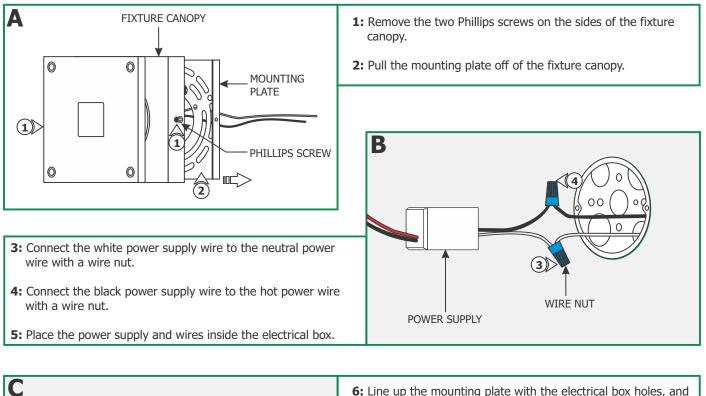

## Installation Instructions for **4 x 4 LED**

## **IMPORTANT INFORMATION**

- This product is ETL listed for indoor and outdoor locations.
- **<u>RISK OF FIRE</u>**: This product must be installed 4 ft above the ground for wet locations.
- This product can be wall or ceiling mounted.
- This product can mount to either a 4" square electrical box with round plaster ring or an octagon electrical box.