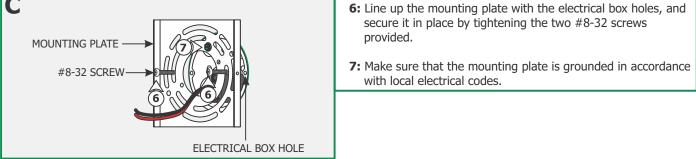

## SAVE THESE INSTRUCTIONS!

- 8: Connect the red power supply wire to the red fixture wire with a wire nut.
- **9:** Connect the black power supply to the black fixture wire with a wire nut.
- **10:** Place the wires inside the electrical box.