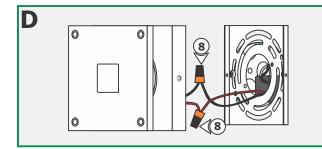

## SAVE THESE INSTRUCTIONS!

- 8: Connect the red power supply wire to the red fixture wire with a wire nut.
- **9:** Connect the black power supply to the black fixture wire with a wire nut.
- **10:** Place the wires inside the electrical box.