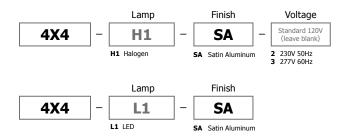

### Lamp Specification:

Halogen (H1): 12V, 20 Watt, G4 Base Bi-Pin LED (L1): 6.1 Total Watts (LED and power supply) LED, 2871K, 82CRI, 150 lumens, 24 lumens per watt; 70% lumen maintenance based on 50,000 hours of operation

## **Dimming Information:**

H1 - Electronic Low Voltage Dimmer

L1 - Electronic Low Voltage Dimmer