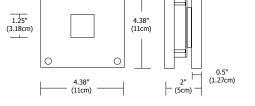

### **Description:**

The 4X4 wall sconce with inner white glass diffuser is available in halogen or LED version. Also suitable for ceiling applications, the fixture is rated for indoor, outdoor or wet locations. An electronic transformer/driver is provided which fits easily into the electrical box. ADA compliant. The LED version includes a 5 year warranty.

## Diffuser

White

#### Finish:

Satin Aluminum

### Lamp Specification:

Halogen (H1): 12V, 20 Watt, G4 Base Bi-Pin LED (L1): 6.1 Total Watts (LED and power supply) LED, 2871K, 82CRI, 150 lumens, 24 lumens per watt; 70% lumen maintenance based on 50,000 hours of operation

## **Dimming Information:**

H1 - Electronic Low Voltage Dimmer

L1 - Electronic Low Voltage Dimmer

# Weight:

2 lbs (0.9 kg)







0

0