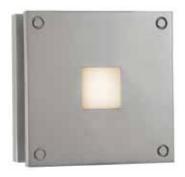

### **Description:**

The 4X4 wall sconce with inner white glass diffuser is available in halogen or LED version. Also suitable for ceiling applications, the fixture is rated for indoor, outdoor or wet locations. An electronic transformer/driver is provided which fits easily into the electrical box. ADA compliant. The LED version includes a 5 year warranty.

## Diffuser

White

#### Finish:

Satin Aluminum