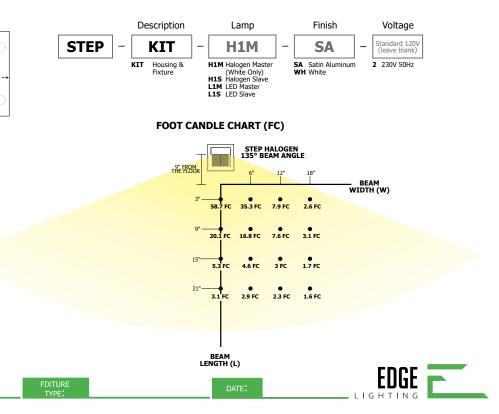

#### Lamp Specification:

HALOGEN (H) H1 -Maximum 10W bipin G4 base

### LED (L)

L1M/L1S - 3000K, 80 CRI

## Total Wattage:

H1 -10W

**Dimmer:** H1 - Low Voltage Electronic L1M - 2W (with 60W power supply) L1S - 2W (without power supply)

L1 - Low Voltage Electronic