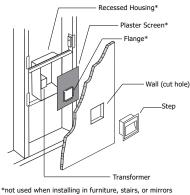

#### **Description:**

The Step recessed fixture, with Scoop reflector, is perfect for stairs or walls. Halogen Step KIT includes: H1M Step (master) new construction housing, plaster screen, 10 watt, 12 volt G4 bipin base halogen JC lamp and a 60 watt electronic transformer that can power up to 5 H1S (slaves). LED L1M Step (master) includes, a 2 watt lamp and 60 watt LED Transformer that can power up to 25 LED L1S Step (slaves), which do not include transformers.