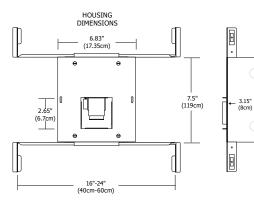

#### **Description:**

The Step recessed fixture, with Scoop reflector, is perfect for stairs or walls. Halogen Step KIT includes: H1M Step (master) new construction housing, plaster screen, 10 watt, 12 volt G4 bipin base halogen JC lamp and a 60 watt electronic transformer that can power up to 5 H1S (slaves). LED L1M Step (master) includes, a 2 watt lamp and 60 watt LED Transformer that can power up to 25 LED L1S Step (slaves), which do not include transformers.