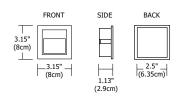

# STEP KIT - HALOGEN & LED

<u>@</u>.









PROJECT:





Satin Aluminum

White

#### **Description:**

The Step recessed fixture, with Scoop reflector, is perfect for stairs or walls. Halogen Step KIT includes: H1M Step (master) new construction housing, plaster screen, 10 watt, 12 volt G4 bipin base halogen JC lamp and a 60 watt electronic transformer that can power up to 5 H1S (slaves). LED L1M Step (master) includes, a 2 watt lamp and 60 watt LED Transformer that can power up to 25 LED L1S Step (slaves), which do not include transformers.

#### Finish:

Satin Aluminum or White

#### Lamp Specification:

HALOGEN (H) H1 -Maximum 10W bipin G4 base

### LED (L)

L1M/L1S - 3000K, 80 CRI

## Total Wattage:

H1 -10W

**Dimmer:** H1 - Low Voltage Electronic L1M - 2W (with 60W power supply) L1S - 2W (without power supply)

L1 - Low