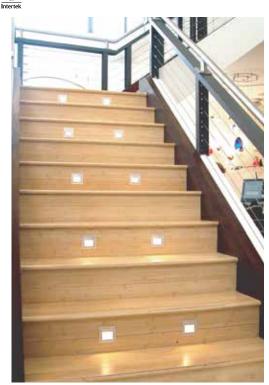

#### **Description:**

The Step recessed fixture, with Scoop reflector, is perfect for stairs or walls. Halogen Step KIT includes: H1M Step (master) new construction housing, plaster screen, 10 watt, 12 volt G4 bipin base halogen JC lamp and a 60 watt electronic transformer that can power up to 5 H1S (slaves). LED L1M Step (master) includes, a 2 watt lamp and 60 watt LED Transformer that can power up to 25 LED L1S Step (slaves), which do not include transformers.