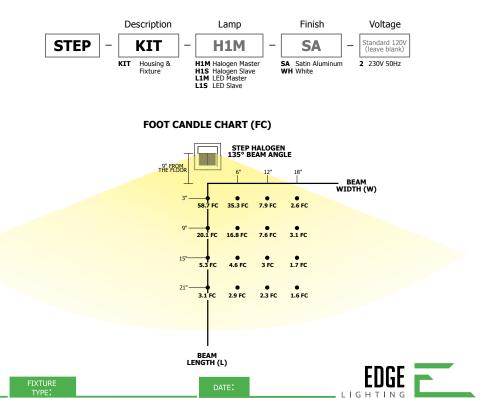

#### **Description:**

The Step recessed fixture, with Scoop reflector, is perfect for stairs or walls. Halogen Step KIT includes: H1M Step (master) new construction housing, plaster screen, 10 watt, 12 volt G4 bipin base halogen JC lamp and a 60 watt electronic transformer that can power up to 5 H1S (slaves). LED L1M Step (master) includes, a 2 watt lamp and 60 watt LED Transformer that can power up to 25 LED L1S Step (slaves), which do not include transformers.

#### Lamp Specification:

HALOGEN (H) H1 -Maximum 10W bipin G4 base

### LED (L)

L1M/L1S - 3000K, 80 CRI

## Total Wattage:

H1 -10W

**Dimmer:** H1 - Low Voltage Electronic L1M - 2W (with 60W power supply) L1S - 2W (without power supply)

L1 - Low Voltage Electronic