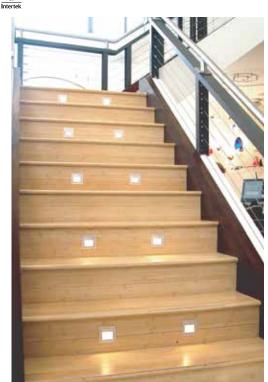

#### **Description:**

The Step recessed fixture, with Scoop reflector, is perfect for stairs or walls. Halogen Step KIT includes: H1M Step (master) new construction housing, plaster screen, 10 watt, 12 volt G4 bipin base halogen JC lamp and a 60 watt electronic transformer that can power up to 5 H1S (slaves). LED L1M Step (master) includes, a 2 watt lamp and 60 watt LED Transformer that can power up to 25 LED L1S Step (slaves), which do not include transformers.