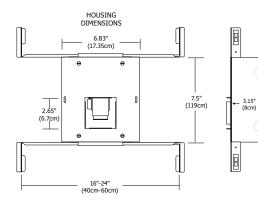

#### **Description:**

The Step recessed fixture, with Scoop reflector, is perfect for stairs or walls. Halogen Step KIT includes: H1M Step (master) new construction housing, plaster screen, 10 watt, 12 volt G4 bipin base halogen JC lamp and a 60 watt electronic transformer that can power up to 5 H1S (slaves). LED L1M Step (master) includes, a 2 watt lamp and 60 watt LED Transformer that can power up to 25 LED L1S Step (slaves), which do not include transformers.