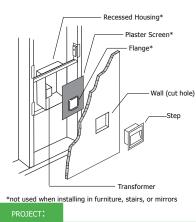

#### **Description:**

The Step recessed fixture, with Scoop reflector, is perfect for stairs or walls. Halogen Step KIT includes: H1M Step (master) new construction housing, plaster screen, 10 watt, 12 volt G4 bipin base halogen JC lamp and a 60 watt electronic transformer that can power up to 5 H1S (slaves). LED L1M Step (master) includes, a 2 watt lamp and 60 watt LED Transformer that can power up to 25 LED L1S Step (slaves), which do not include transformers.