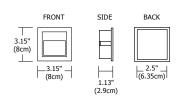

# STEP KIT - HALOGEN & LED

. \_\_\_\_\_\_













Satin Aluminum

White

#### **Description:**

The Step recessed fixture, with Scoop reflector, is perfect for stairs or walls. Halogen Step KIT includes: H1M Step (master) new construction housing, plaster screen, 10 watt, 12 volt G4 bipin base halogen JC lamp and a 60 watt electronic transformer that can power up to 5 H1S (slaves). LED L1M Step (master) includes, a 2 watt lamp and 60 watt LED Transformer that can power up to 25 LED L1S Step (slaves), which do not include transformers.

#### Finish:

Satin Aluminum or White

#### Lamp Specification:

HALOGEN (H) H1 -Maximum 10W bipin G4 base

### LED (L)

L1M/L1S - 3000K, 80 CRI

## Total Wattage:

H1 -10W

**Dimmer:** H1 - Low Voltage Electronic L1M - 2W (with 60W power supply) L1S - 2W (without power supply)

L1 - Low Voltage E