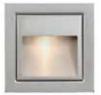

# STEP KIT - HALOGEN & LED

. \_\_\_\_\_\_

Satin Aluminum

White

#### Finish:

Satin Aluminum or White