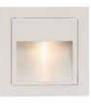

# STEP KIT - HALOGEN & LED

. \_\_\_\_\_\_

Satin Aluminum

White

#### Finish:

Satin Aluminum or White