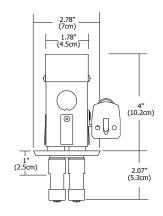

## **Monorail 2" Square Dual Feed Power Canopy**

Monorail 2" Square Dual Feed Power Canopy powers the rails 1" (2.5cm) from the ceiling at the point where the two feeds split. It mounts to a special 2" (5cm) square, 4" (10.2cm) deep I.C. rated electrical box with mounting bars (included). A pair of isolating connectors is included. Use with T-600-D12 transformer. Satin nickel, polished nickel or antique bronze finish.