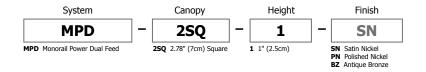

## **Monorail 2" Square Dual Feed Power Canopy**

Monorail 2" Square Dual Feed Power Canopy powers the rails 1" (2.5cm) from the ceiling at the point where the two feeds split. It mounts to a special 2" (5cm) square, 4" (10.2cm) deep I.C. rated electrical box with mounting bars (included). A pair of isolating connectors is included. Use with T-600-D12 transformer. Satin nickel, polished nickel or antique bronze finish.