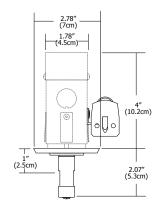

## Monorail 2" Square Single Feed Power Canopy (Polished Nickel)

Monorail 2" Square Single Feed Power Canopy powers the rail 1" (2.5cm) from the ceiling and mounts to a special 2" (5cm) square, 4" (10.2cm) deep I.C. rated electrical box with mounting bars (included). Use with 1" Rigid Standoffs and remote transformers: 12 volt - 60, 150, 175 or 300 watt; 24 volt - 300 or 600 watt. Polished nickel finish.