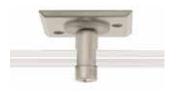

## Monorail 2" Square Single Feed Power Canopy (Polished Nickel)

Monorail 2" Square Single Feed Power Canopy powers the rail 1" (2.5cm) from the ceiling and mounts to a special 2" (5cm) square, 4" (10.2cm) deep I.C. rated electrical box with mounting bars (included). Use with 1" Rigid Standoffs and remote transformers: 12 volt - 60, 150, 175 or 300 watt; 24 volt - 300 or 600 watt. Polished nickel finish.