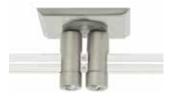

## **Monorail 2" Square Dual Feed Power Canopy**

Monorail 2" Square Dual Feed Power Canopy powers the rails 1" (2.5cm) from the ceiling at the point where the two feeds split. It mounts to a special 2" (5cm) square, 4" (10.2cm) deep I.C. rated electrical box with mounting bars (included). A pair of isolating connectors is included. Use with T-600-D12 transformer. Satin nickel, polished nickel or antique bronze finish.