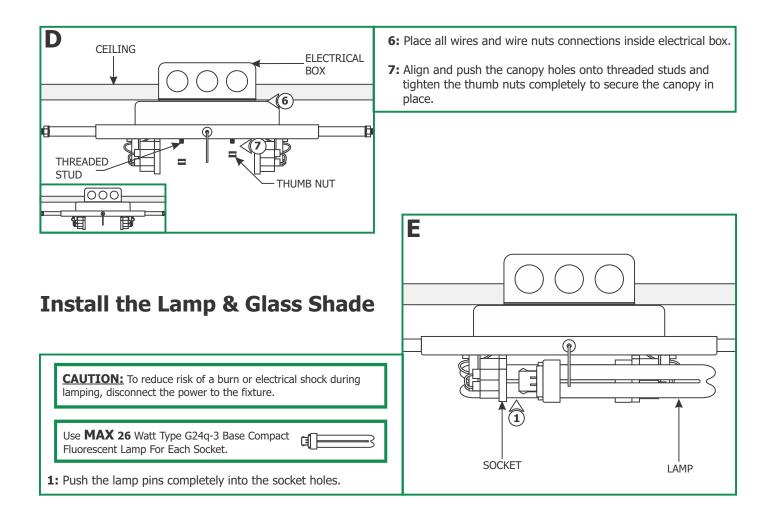

## Install the Fixture

2: Place the edge of the round glass shade into two adjacent spring clips. Slightly push the glass shade against these two spring clips and simultaneously slide the other edge into the other two spring clips. <u>Make sure that the round glass</u> shade sits properly into the four spring clips.