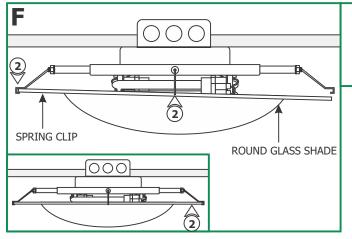

## Install the Fixture

2: Place the edge of the round glass shade into two adjacent spring clips. Slightly push the glass shade against these two spring clips and simultaneously slide the other edge into the other two spring clips. <u>Make sure that the round glass</u> shade sits properly into the four spring clips.