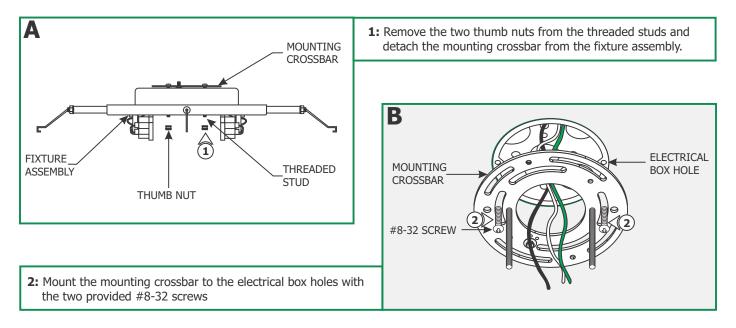

1718 W. Fullerton Ave Chicago, IL 60614 Tel: 773-770-1195 Fax: 773-935-5613 www.edgelighting.com info@edgelighting.com



904-VSKY-RD-F1-03



# Installation Instructions for Vanilla Sky Round 18, & 24 (Compact Fluorescent Version)

#### **IMPORTANT INFORMATION**

- This product is ETL listed for indoor dry locations.
- This product is ceiling mounted only.
- This product can mount to either a 4" square electrical box with round plaster ring or an octagon electrical box.

#### SAVE THESE INSTRUCTIONS!



## Install the Fixture









2: Place the edge of the round glass shade into two adjacent spring clips. Slightly push the glass shade against these two spring clips and simultaneously slide the other edge into the other two spring clips. <u>Make sure that the round glass</u> shade sits properly into the four spring clips.

### **Replace the Lamp**



- **1:** While holding the glass shade unhook one spring clip at a time until the glass shade is free.
- **2:** Remove the old lamp and then follow "Install the Lamp & Glass Shade" steps to complete lamp replacement.