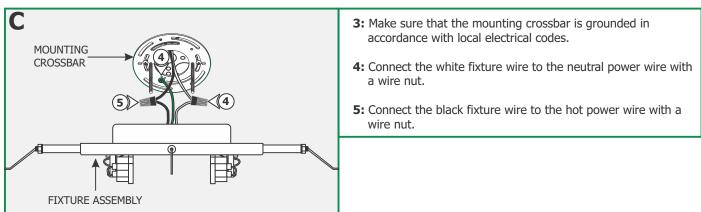

1718 W. Fullerton Ave Chicago, IL 60614 Tel: 773-770-1195 Fax: 773-935-5613 www.edgelighting.com info@edgelighting.com



904-VSKY-RD-F1-03



# Installation Instructions for Vanilla Sky Round 18, & 24 (Compact Fluorescent Version)

#### **IMPORTANT INFORMATION**

- This product is ETL listed for indoor dry locations.
- This product is ceiling mounted only.
- This product can mount to either a 4" square electrical box with round plaster ring or an octagon electrical box.

#### SAVE THESE INSTRUCTIONS!



## Install the Fixture









2: Place the edge of the round glass shade into two adjacent spring clips. Slightly push the glass shade against these two spring clips and simultaneously slide the other edge into the other two spring clips. <u>Make sure that the round glass</u> shade sits properly into the four spring clips.

### **Replace the Lamp**



- **1:** While holding the glass shade unhook one spring clip at a time until the glass shade is free.
- **2:** Remove the old lamp and then follow "Install the Lamp & Glass Shade" steps to complete lamp replacement.