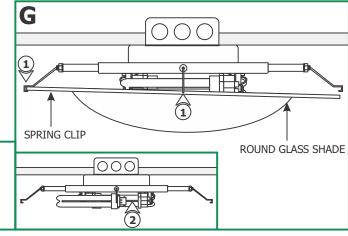

### **Replace the Lamp**

- **1:** While holding the glass shade unhook one spring clip at a time until the glass shade is free.
- **2:** Remove the old lamp and then follow "Install the Lamp & Glass Shade" steps to complete lamp replacement.