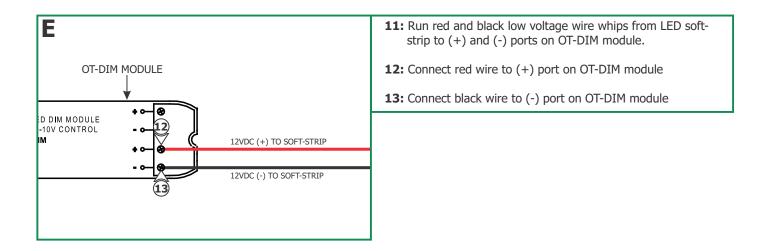

|  |  |

| 25W, 24VAC LOW VOLTAGE WIRE SIZE CHART |        |                               |             |           |           |  |  |
|----------------------------------------|--------|-------------------------------|-------------|-----------|-----------|--|--|
| 3%                                     |        | WIRE LENGTH<br>IN FT          | UP TO 128FT | 129-197FT | 198-326FT |  |  |
| VOLTA                                  | DLTAGE | WIRE SIZE                     | 14 AWG      | 12 AWG    | 10 AWG    |  |  |
|                                        | DROP   | VOLTAGE AT END<br>OF THE WIRE | 23.5 VDC    | 23.3 VDC  | 23.3 VDC  |  |  |

## **Installing OT-DIM Module**





## **Wiring Diagram**