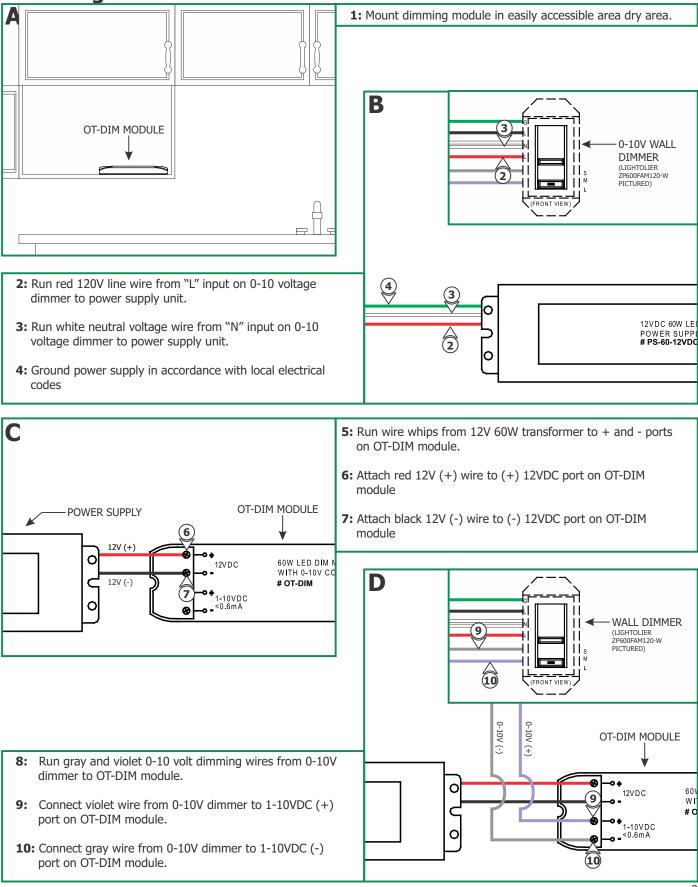

|  |  |

| 25W, 24VAC LOW VOLTAGE WIRE SIZE CHART |        |                               |             |           |           |  |  |
|----------------------------------------|--------|-------------------------------|-------------|-----------|-----------|--|--|
| 3%                                     |        | WIRE LENGTH<br>IN FT          | UP TO 128FT | 129-197FT | 198-326FT |  |  |
| VOLTA                                  | DLTAGE | WIRE SIZE                     | 14 AWG      | 12 AWG    | 10 AWG    |  |  |
|                                        | DROP   | VOLTAGE AT END<br>OF THE WIRE | 23.5 VDC    | 23.3 VDC  | 23.3 VDC  |  |  |

## **Installing OT-DIM Module**





## **Wiring Diagram**