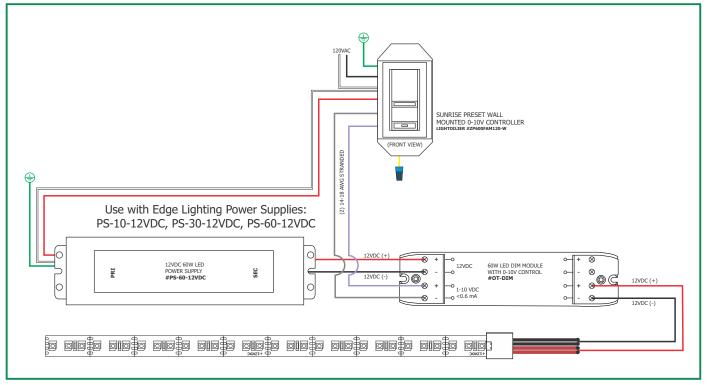

|  |  |

| 25W, 24VAC LOW VOLTAGE WIRE SIZE CHART |        |                               |             |           |           |  |  |
|----------------------------------------|--------|-------------------------------|-------------|-----------|-----------|--|--|
| 3%                                     |        | WIRE LENGTH<br>IN FT          | UP TO 128FT | 129-197FT | 198-326FT |  |  |
| VOLTA                                  | DLTAGE | WIRE SIZE                     | 14 AWG      | 12 AWG    | 10 AWG    |  |  |
|                                        | DROP   | VOLTAGE AT END<br>OF THE WIRE | 23.5 VDC    | 23.3 VDC  | 23.3 VDC  |  |  |

## **Installing OT-DIM Module**





## **Wiring Diagram**