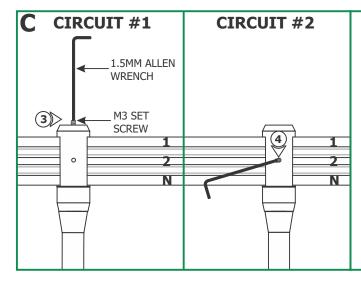

- 3: To power the fixture from circuit #1, top and bottom (neutral) rails, tighten the M3 set screw on top of the housing with the 1.5mm Allen wrench. <u>Make sure this set</u> <u>screw connection is very tight.</u>
- 4: To power the fixture from circuit #2, middle and bottom (neutral) rails, remove the M3 set screw from top of the housing and tighten it into the side threaded hole with the 1.5mm Allen wrench. <u>Make sure this set screw</u> <u>connection is very tight.</u>

**NOTE:** To avoid shorting the system, do not use more than one set screw to select a circuit on the Monorail 2 Circuit connector.

 $\underline{\textbf{NOTE:}}$  Do not load either circuit over the maximum system rating.