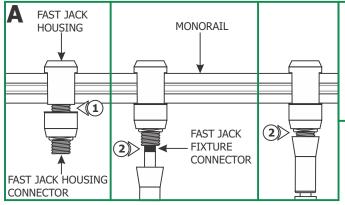

# Install the Fixture to Monorail Connector (MC-FJ-\_)

- Place the Fast Jack housing onto the Monorail and use fingers to tighten the Fast Jack housing connector to the Fast Jack housing. <u>Make sure that the Fast Jack housing</u> <u>connector is not cross threaded.</u>
- **2:** Use fingers to tighten the Fast Jack fixture connector into the Fast Jack housing connector.