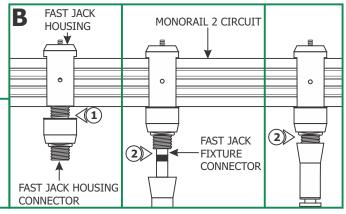

### Install the Fixture to Monorail 2 Circuit Connector (M2C-FJ-\_)

- 1: Place the Fast Jack housing onto the Monorail 2 Circuit and use finger to tighten the Fast Jack housing connector to the Fast Jack housing. <u>Make sure that the Fast Jack housing</u> <u>connector is not cross threaded.</u>
- **2:** Use fingers to tighten the Fast Jack fixture connector into the Fast Jack housing connector.