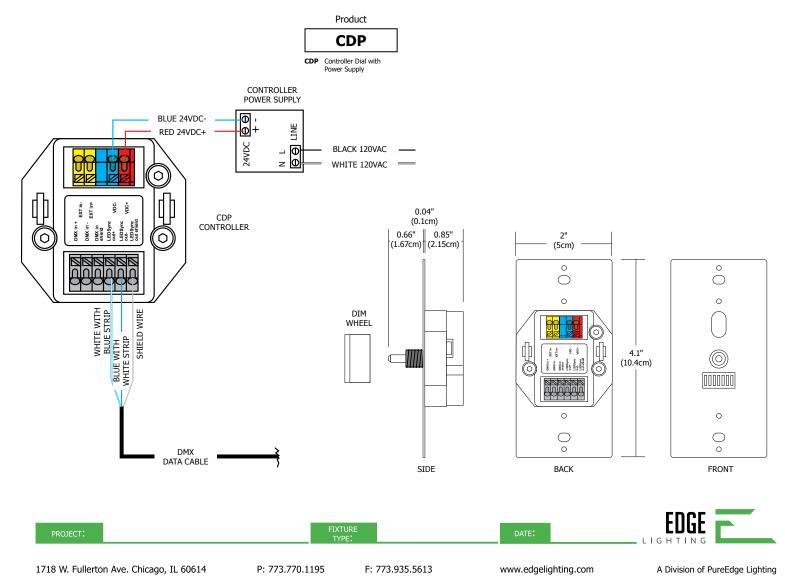

CDP

## **Description:**

CDP is a stand alone DMX lighting controller for Edge Lighting RGB fixtures. Easy to install, the wall-mountable assembly is ideal for applications that desire a variety of effects with an easy to use interface. Multiple lighting effects can be accessed and modified with the simple-to-use rotary/push dial (no programming required). Select from a solid color or animated rainbow modes. Push the dial to turn lights on or off. Rotate the dial to adjust brightness. CDP comes ready to mount into a standard U.S. multi gang wall box. A 24VDC power supply (included) fits discreetly inside the junction box behind the controller. It is designed for power and data connections to be hardwired directly to the back of controller. Switches are provided to disable/enable effects during installation.

## **Applications:**

Indoor

Power Supply:

24VDC @100mA (included)

## **Output Signal:**

USITT DMX512A

## **Operating Modes:**

Color Selection; Dimming; Animated Rainbow with Speed Adjustment

DRYWALLL

PROJECT:

1718 W. Fullerton Ave. Chicago, IL 60614

FIXTURE TYPE:

www.edgelighting.com

EDGE