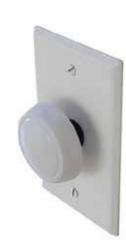

## **Description:**

CDP is a stand alone DMX lighting controller for Edge Lighting RGB fixtures. Easy to install, the wall-mountable assembly is ideal for applications that desire a variety of effects with an easy to use interface. Multiple lighting effects can be accessed and modified with the simple-to-use rotary/push dial (no programming required). Select from a solid color or animated rainbow modes. Push the dial to turn lights on or off. Rotate the dial to adjust brightness. CDP comes ready to mount into a standard U.S. multi gang wall box. A 24VDC power supply (included) fits discreetly inside the junction box behind the controller. It is designed for power and data connections to be hardwired directly to the back of controller. Switches are provided to disable/enable effects during installation.