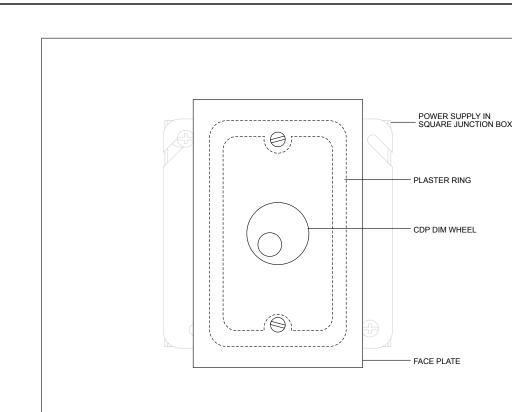

## **Description:**

CDP is a stand alone DMX lighting controller for Edge Lighting RGB fixtures. Easy to install, the wall-mountable assembly is ideal for applications that desire a variety of effects with an easy to use interface. Multiple lighting effects can be accessed and modified with the simple-to-use rotary/push dial (no programming required). Select from a solid color or animated rainbow modes. Push the dial to turn lights on or off. Rotate the dial to adjust brightness. CDP comes ready to mount into a standard U.S. multi gang wall box. A 24VDC power supply (included) fits discreetly inside the junction box behind the controller. It is designed for power and data connections to be hardwired directly to the back of controller. Switches are provided to disable/enable effects during installation.