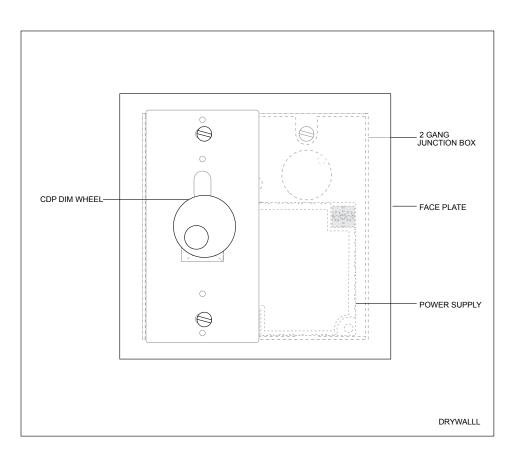

## **Description:**

CDP is a stand alone DMX lighting controller for Edge Lighting RGB fixtures. Easy to install, the wall-mountable assembly is ideal for applications that desire a variety of effects with an easy to use interface. Multiple lighting effects can be accessed and modified with the simple-to-use rotary/push dial (no programming required). Select from a solid color or animated rainbow modes. Push the dial to turn lights on or off. Rotate the dial to adjust brightness. CDP comes ready to mount into a standard U.S. multi gang wall box. A 24VDC power supply (included) fits discreetly inside the junction box behind the controller. It is designed for power and data connections to be hardwired directly to the back of controller. Switches are provided to disable/enable effects during installation.

## **Applications:**

Indoor

Power Supply:

24VDC @100mA (included)