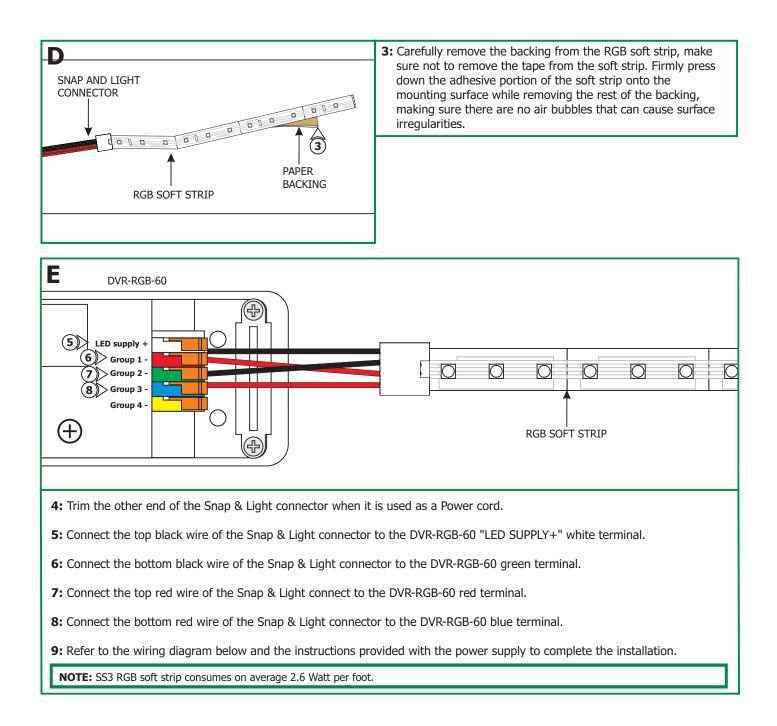

16 Edge Lighting. All Rights Reserved.

EDGE

LIGHTING

#### Installation Instructions for SS3 Soft Strip LED 2.6W/ft 24 Volt RGB

1718 W. Fullerton Ave

Chicago, IL 60614 Tel: 773-770-1195 Fax: 773-935-5613

www.edgelighting.com

info@edgelighting.com

#### **IMPORTANT INFORMATION**

- This product is ETL listed for indoor locations.

SAVE THESE INSTRUCTIONS!



# Section One: Prepare the RGB Soft Strip



## Section Two: Install the Soft Strip



1: Align the +24VDC marking on the soft strip with the black wires of the Snap & Light connector. Insert the exposed contact at the end of the RGB strip under the Snap & Light contacts ensuring that the strip contacts are aligned and covered under the connector contacts.

2: Close the Snap & Light cover and ensure it snaps securely into place.



## **Wiring Diagram**



#### **IMPORTANT INFORMATION REGARDING INSTALLATION AND REWORK OF SOFT STRIP LED**