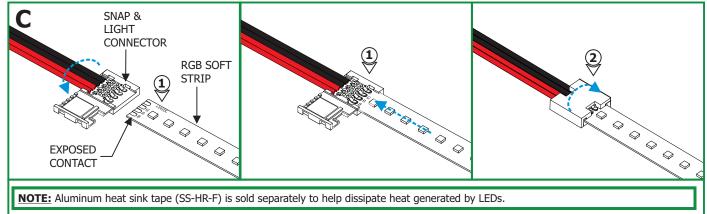

## Section Two: Install the Soft Strip

1: Align the +24VDC marking on the soft strip with the black wires of the Snap & Light connector. Insert the exposed contact at the end of the RGB strip under the Snap & Light contacts ensuring that the strip contacts are aligned and covered under the connector contacts.

2: Close the Snap & Light cover and ensure it snaps securely into place.