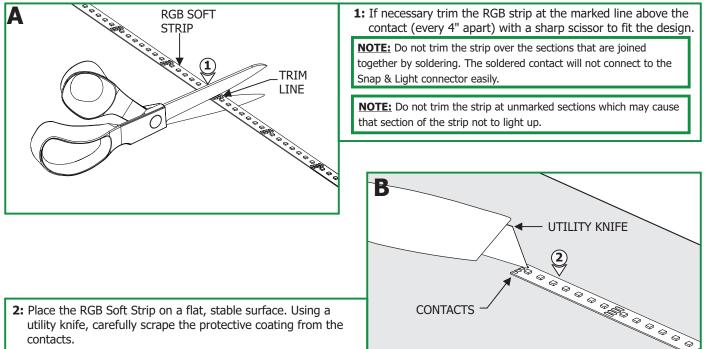

© 2016 Edge Lighting. All Rights Reserved.

EDGE

LIGHTING

#### Installation Instructions for SS3 Soft Strip LED 2.6W/ft 24 Volt RGB

1718 W. Fullerton Ave

Chicago, IL 60614 Tel: 773-770-1195 Fax: 773-935-5613

www.edgelighting.com

info@edgelighting.com

#### **IMPORTANT INFORMATION**

- This product is ETL listed for indoor locations.

SAVE THESE INSTRUCTIONS!



# Section One: Prepare the RGB Soft Strip



## Section Two: Install the Soft Strip



1: Align the +24VDC marking on the soft strip with the black wires of the Snap & Light connector. Insert the exposed contact at the end of the RGB strip under the Snap & Light contacts ensuring that the strip contacts are aligned and covered under the connector contacts.

2: Close the Snap & Light cover and ensure it snaps securely into place.



## **Wiring Diagram**



#### **IMPORTANT INFORMATION REGARDING INSTALLATION AND REWORK OF SOFT STRIP LED**