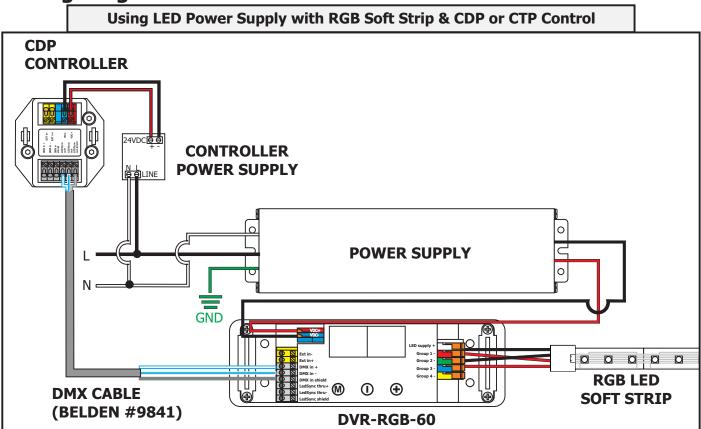

hts Reserved.

EDGE

LIGHTING

#### Installation Instructions for SS3 Soft Strip LED 2.6W/ft 24 Volt RGB

1718 W. Fullerton Ave

Chicago, IL 60614 Tel: 773-770-1195 Fax: 773-935-5613

www.edgelighting.com

info@edgelighting.com

#### **IMPORTANT INFORMATION**

- This product is ETL listed for indoor locations.

SAVE THESE INSTRUCTIONS!



# Section One: Prepare the RGB Soft Strip



## Section Two: Install the Soft Strip



1: Align the +24VDC marking on the soft strip with the black wires of the Snap & Light connector. Insert the exposed contact at the end of the RGB strip under the Snap & Light contacts ensuring that the strip contacts are aligned and covered under the connector contacts.

2: Close the Snap & Light cover and ensure it snaps securely into place.



## **Wiring Diagram**



#### **IMPORTANT INFORMATION REGARDING INSTALLATION AND REWORK OF SOFT STRIP LED**