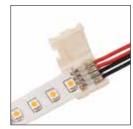

#### **Snap & Light Jumper or Power Connectors**

Snap & Light Jumper or Power Connectors join two cut sections of white or RGB Soft Strip end-to-end. Cut and strip the connector wires to use as a Power Connector.