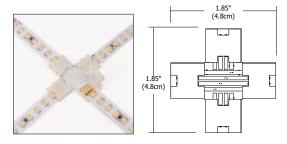

### **Snap & Light X-Connectors**

Snap & Light X-Connectors join and conduct power to four sections of of white or RGB Soft Strip in an X-shape.