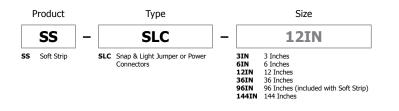

#### **Description:**

Soft Strip (SS3) RGB provides dynamic color effects with red, green and blue LEDs. The 1/2" wide flexible copper strip, with an optically clear protective coating, is sold in 1 ft increments up to 36 ft. Includes Snap & Light Connector SS-SLC-96IN. Additional Snap & Light Connectors (pages 3-4) are also available for making custom configurations. At only 2.6 watts per foot, this system can be controlled using a compatible RGB 24 volt DC power supply with RGB DMX driver. Self-adhering SS3 mounts to most smooth finished surfaces with industrial strength 3M tape (provided on back of strip); some unfinished surfaces may require screw-in mounting clips (sold separately). Designed for indoor, open-air environments, SS3 includes a flexible aluminum heat sink to extend LED life. Fixtures include a 5 year warranty.