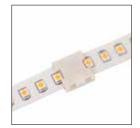

#### **Snap & Light Straight Joiner Connectors**

Snap & Light Straight Joiner Connectors join two cut sections of white or RGB Soft Strip end to end.

(3.2cm)