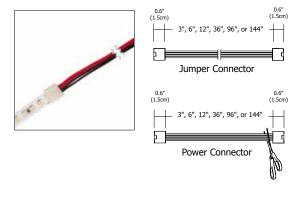

#### **Snap & Light Jumper or Power Connectors**

Snap & Light Jumper or Power Connectors join two cut sections of white or RGB Soft Strip end-to-end. Cut and strip the connector wires to use as a Power Connector.