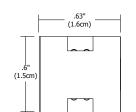

#### **Snap & Light Straight Joiner Connectors**

Snap & Light Straight Joiner Connectors join two cut sections of white or RGB Soft Strip end to end.

(3.2cm)