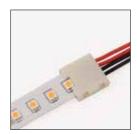

#### **Snap & Light Jumper or Power Connectors**

Snap & Light Jumper or Power Connectors join two cut sections of white or RGB Soft Strip end-to-end. Cut and strip the connector wires to use as a Power Connector.