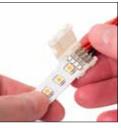

# REV.03.25.16

Cut in middle of joining contacts

Scrape protective coating from contacts

Place the Strip end under the plastic guide and push under the snap contacts.

Close the cover

Snap the cover to secure in place