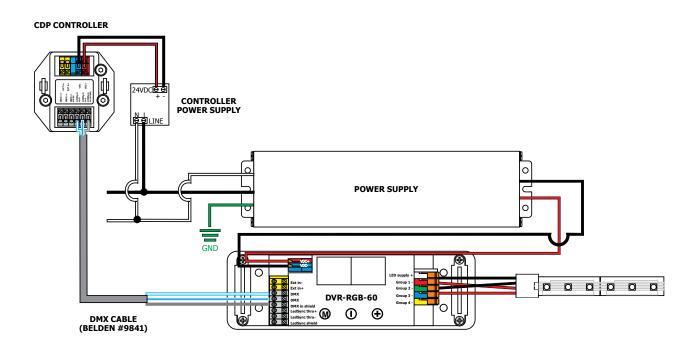

#### **Controller:**

**CTP** Touch Screen Controller with Power Supply **CDP** Color Dial Controller with Power Supply

#### 24VDC Power Supply with DMX Driver (Sold Separately): PSB-100W-24VDC-RGB 100W output, 120-277V Input PSB-2X100W-24VDC-RGB 2x100W output, 120-277V Input PSB-3X100W-24VDC-RGB 3x100W output, 120-277V Input PSB-4X100W-24VDC-RGB 4x100W output, 120-277V Input

# SS-MCL

Screw In Mounting Clip mounts beneath strip, snapping the Strip into place for additional support (10 per package).

PROJECT:

www.edgelighting.com

REV.03.25.16

Application: DMX Control options SS3 RGB Soft Strip 3W-24V

Power Supply with DMX Driver:

PSB-100W-24VDC-RGB: 100W output, 120-277V Input