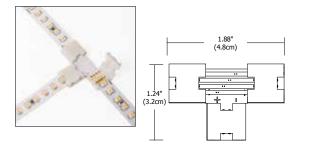

### Snap & Light T-Connectors

Snap & Light T-Connectors join and conduct power to three sections of white or RGB Soft Strip in a T-shape.