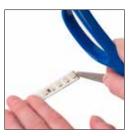

# REV.03.25.16

Cut in middle of joining contacts

Scrape protective coating from contacts

Place the Strip end under the plastic guide and push under the snap contacts.

Close the cover

Snap the cover to secure in place