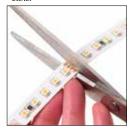

# REV.03.25.16

Cut in middle of joining contacts

Scrape protective coating from contacts

Place the Strip end under the plastic guide and push under the snap contacts.

Close the cover

Snap the cover to secure in place