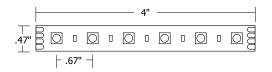

#### **Description:**

Soft Strip (SS3) RGB provides dynamic color effects with red, green and blue LEDs. The 1/2" wide flexible copper strip, with an optically clear protective coating, is sold in 1 ft increments up to 36 ft. Includes Snap & Light Connector SS-SLC-96IN. Additional Snap & Light Connectors (pages 3-4) are also available for making custom configurations. At only 2.6 watts per foot, this system can be controlled using a compatible RGB 24 volt DC power supply with RGB DMX driver. Self-adhering SS3 mounts to most smooth finished surfaces with industrial strength 3M tape (provided on back of strip); some unfinished surfaces may require screw-in mounting clips (sold separately). Designed for indoor, open-air environments, SS3 includes a flexible aluminum heat sink to extend LED life. Fixtures include a 5 year warranty.

#### Lamp:

18 RGB LEDs per foot LED lamps consume 2.6 watts per foot