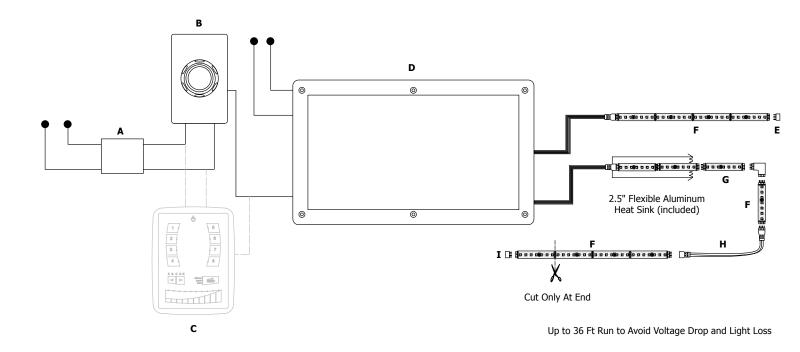

## Application:

DMX Control options SS3 RGB Soft Strip 2.6W-24V

| Power Supply with | 100 Watt, 120 Volt Input, 24 Volt DC Output PSB-100W-24VDC-RGB |
|-------------------|----------------------------------------------------------------|
| DMX Drivers:      | 200 Watt, 120 Volt Input, 24 Volt DC Output PSB-200W-24VDC-RGB |
|                   | 400 Watt, 120 Volt Input, 24 Volt DC Output PSB-400W-24VDC-RGB |

#### STRIP DOES NOT BEND 90°

- A. Low-Voltage Power Supply (included with CDP and CTP)
- B. Controller Dial with Power Supply CDP
- C. Touch Screen Controller CTP
- D. 24VDC Power Supply with DMX controlled driver **PSB-\_\_\_W-24VDC-RGB**
- E L-Connector SS-CL
- F. Soft Strip RGB **SS3-24V-\_-RGB** sold by the foot; up to 36 ft with easy plug-in connector
- G. Soft Strip RGB
  SS3-24V-4IN-RGB
  4 inch segment with easy plug-in connector
  H. Flexible Connector
  SS-CFX-\_-RGB
  3, 6, 12, 36, 96 or 144 inch
  I. End Cap Connector
  SS-CEC