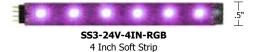

#### STRIP DOES NOT BEND 90°

- A. Low-Voltage Power Supply (included with CDP and CTP)
- B. Controller Dial with Power Supply CDP
- C. Touch Screen Controller CTP
- D. 24VDC Power Supply with DMX controlled driver **PSB-\_\_\_W-24VDC-RGB**
- E L-Connector SS-CL
- F. Soft Strip RGB **SS3-24V-\_-RGB** sold by the foot; up to 36 ft with easy plug-in connector
- G. Soft Strip RGB
  SS3-24V-4IN-RGB
  4 inch segment with easy plug-in connector
  H. Flexible Connector
  SS-CFX-\_-RGB
  3, 6, 12, 36, 96 or 144 inch
  I. End Cap Connector
  SS-CEC