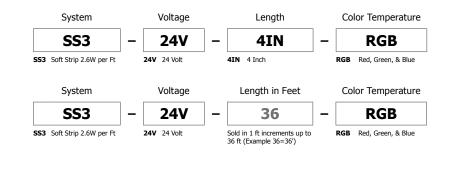

SS3-24V-\_-RGB

Maximum Length Before Refeeding: 36 Feet

| TOTAL<br>WATTAGE |                                                                                                                                                                                                          | LENGTH<br>IN FEET                                                                                                                                                                                    | TOTAL<br>WATTAGE                                                                                                                                                                                                                                                                                                                                                                                                                                                                                                |
|------------------|----------------------------------------------------------------------------------------------------------------------------------------------------------------------------------------------------------|------------------------------------------------------------------------------------------------------------------------------------------------------------------------------------------------------|-----------------------------------------------------------------------------------------------------------------------------------------------------------------------------------------------------------------------------------------------------------------------------------------------------------------------------------------------------------------------------------------------------------------------------------------------------------------------------------------------------------------|
| 3W               |                                                                                                                                                                                                          | 19                                                                                                                                                                                                   | 50W                                                                                                                                                                                                                                                                                                                                                                                                                                                                                                             |
| 6W               |                                                                                                                                                                                                          | 20                                                                                                                                                                                                   | 52W                                                                                                                                                                                                                                                                                                                                                                                                                                                                                                             |
| 8W               |                                                                                                                                                                                                          | 21                                                                                                                                                                                                   | 55W                                                                                                                                                                                                                                                                                                                                                                                                                                                                                                             |
| 11W              |                                                                                                                                                                                                          | 22                                                                                                                                                                                                   | 58W                                                                                                                                                                                                                                                                                                                                                                                                                                                                                                             |
| 13W              |                                                                                                                                                                                                          | 23                                                                                                                                                                                                   | 60W                                                                                                                                                                                                                                                                                                                                                                                                                                                                                                             |
| 16W              |                                                                                                                                                                                                          | 24                                                                                                                                                                                                   | 63W                                                                                                                                                                                                                                                                                                                                                                                                                                                                                                             |
| 19W              |                                                                                                                                                                                                          | 25                                                                                                                                                                                                   | 65W                                                                                                                                                                                                                                                                                                                                                                                                                                                                                                             |
| 21W              |                                                                                                                                                                                                          | 26                                                                                                                                                                                                   | 68W                                                                                                                                                                                                                                                                                                                                                                                                                                                                                                             |
| 24W              |                                                                                                                                                                                                          | 27                                                                                                                                                                                                   | 71W                                                                                                                                                                                                                                                                                                                                                                                                                                                                                                             |
| 26W              |                                                                                                                                                                                                          | 28                                                                                                                                                                                                   | 73W                                                                                                                                                                                                                                                                                                                                                                                                                                                                                                             |
| 29W              |                                                                                                                                                                                                          | 29                                                                                                                                                                                                   | 76W                                                                                                                                                                                                                                                                                                                                                                                                                                                                                                             |
| 32W              |                                                                                                                                                                                                          | 30                                                                                                                                                                                                   | 78W                                                                                                                                                                                                                                                                                                                                                                                                                                                                                                             |
| 34W              |                                                                                                                                                                                                          | 31                                                                                                                                                                                                   | 81W                                                                                                                                                                                                                                                                                                                                                                                                                                                                                                             |
| 37W              |                                                                                                                                                                                                          | 32                                                                                                                                                                                                   | 84W                                                                                                                                                                                                                                                                                                                                                                                                                                                                                                             |
| 39W              |                                                                                                                                                                                                          | 33                                                                                                                                                                                                   | 86W                                                                                                                                                                                                                                                                                                                                                                                                                                                                                                             |
| 42W              |                                                                                                                                                                                                          | 34                                                                                                                                                                                                   | 89W                                                                                                                                                                                                                                                                                                                                                                                                                                                                                                             |
| 45W              |                                                                                                                                                                                                          | 35                                                                                                                                                                                                   | 91W                                                                                                                                                                                                                                                                                                                                                                                                                                                                                                             |
| 47W              |                                                                                                                                                                                                          | 36                                                                                                                                                                                                   | 94W                                                                                                                                                                                                                                                                                                                                                                                                                                                                                                             |
|                  | WATTAGE           3W           6W           8W           11W           13W           16W           21W           24W           26W           32W           34W           37W           39W           42W | WATTAGE         3W         6W         8W         11W         13W         16W         21W         24W         26W         29W         32W         34W         37W         39W         42W         45W | WATTAGE         IN FEET           3W         19           6W         20           8W         21           11W         22           13W         23           11W         22           13W         23           16W         24           19W         25           21W         26           24W         27           26W         28           29W         29           32W         30           34W         31           37W         32           39W         33           42W         34           45W         35 |