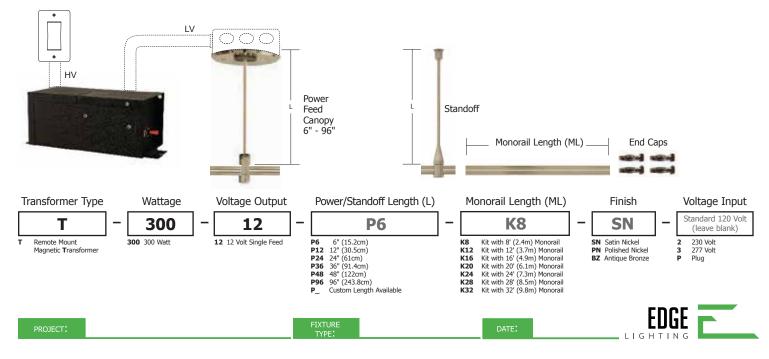

# **Standard Mounting:**

Rail mounts 1" (2.5cm) from ceiling. For 6"- 96" (15.2cm-243.8cm) power and standoff lengths, see below.

### Weight:

15 - 20 lb (6.8 - 9 kg)

Monorail Remote Kit-Dropped with 300W 12V magnetic transformer includes everything you need for a complete system—just add fixtures. Kit includes remote mount magnetic 300 watt 12 volt single feed transformer and power canopy, Monorail, appropriate quantities of standoffs for every 3 feet of rail and 2 pairs of end caps. Fast acting circuit breaker on 12 volt side of transformer will shut the system off in case of overload or short and can be easily reset. Satin nickel, polished nickel or antique bronze finish.

### Length:

4, 8, 12, 16, 20, 24, 28 or 32 feet 1.2, 2.4, 3.7, 4.9, 6.1, 7.3, 8.5 or 9.8 meters

## Transformer:

Maximum 300 watt, 12 volt load

### Finish:

Satin Nickel, Polished Nickel or Antique Bronze