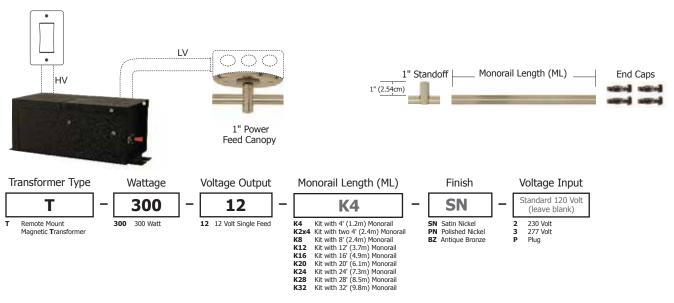

REV.04.22.15

SINGLE FEED MAGNETIC

Monorail Remote Mount Kit with 300W 12V magnetic transformer includes everything you need for a complete system—just add fixtures. Kit includes remote mount magnetic 300 watt 12 volt single feed transformer and power canopy, Monorail, appropriate quantities of 1" standoffs for every 3 feet of rail and 2 pairs of end caps. Fast acting circuit breaker on 12 volt side of transformer will shut the system off in case of overload or short and can be easily reset. Satin nickel, polished nickel or antique bronze finish.

### Length:

4, 8, 12, 16, 20, 24, 28 or 32 feet 1.2, 2.4, 3.7, 4.9, 6.1, 7.3, 8.5 or 9.8 meters

# **Standard Mounting:**

Rail mounts 1" (2.5cm) from ceiling. For 6"- 96" (15.2cm-243.8cm) power and standoff lengths, see below.

## Transformer:

Maximum 300 watt, 12 volt load

### Finish:

Satin Nickel, Polished Nickel or Antique Bronze