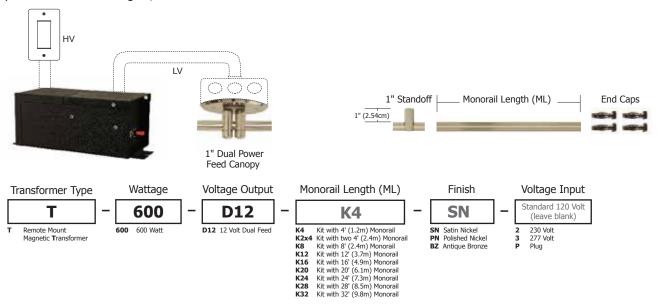

**MAGNETIC** 

Monorail Remote Mount Kit with 600W 12V dual feed magnetic transformer includes everything you need for a complete system — just add fixtures. Kit includes remote mount 600 watt 12 volt dual feed magnetic transformer and power canopy (isolating connectors included), Monorail, appropriate quantities of 1" standoffs for every 3 feet of rail and 2 pairs of end caps. Fast acting circuit breaker on 12 volt side of transformer will shut the system off in case of overload or short and can be easily reset. Satin nickel, polished nickel or antique bronze finish.

## Length:

4, 8, 12, 16, 20, 24, 28 or 32 feet 1.2, 2.4, 3.7, 4.9, 6.1, 7.3, 8.5 or 9.8 meters

## Finish:

Satin Nickel, Polished Nickel or Antique Bronze