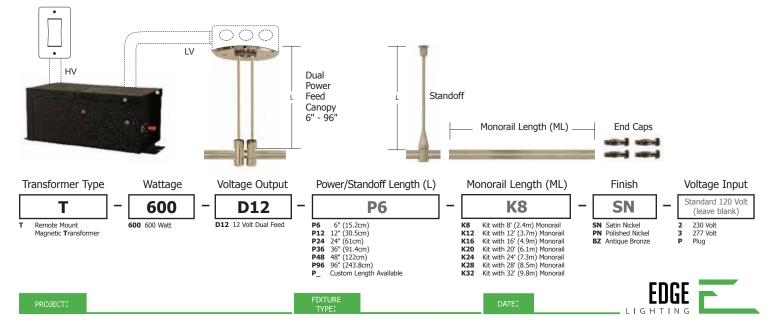

# Standard Mounting:

Rail mounts 1" (2.5cm) from ceiling. For 6"- 96" (15.2cm - 243.8cm) power and standoff lengths, see below.

#### Transformer:

Maximum 300 watt load per feed for 12 volt dual feed system.

## Weight:

23 - 28 lb (10.4 - 12.6 kg)

Monorail Remote Kit-Dropped with 600W 12V dual feed magnetic transformer includes everything you need for a complete system — just add fixtures. Kit includes remote mount 600 watt 12 volt dual feed magnetic transformer and power canopy (isolating connectors included), Monorail, appropriate quantities of standoffs for every 3 feet of rail and 2 pairs of end caps. Fast acting circuit breaker on 12 volt side of transformer will shut the system off in case of overload or short and can be easily reset. Satin nickel, polished nickel or antique bronze finish.