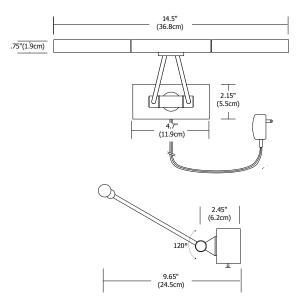

### **Description:**

The Galleria picture light features an adjustable arm, which rotates 120 degrees for adjusting the light beam. The two 20 watt Xenon lamps are housed inside the cylindrical socket tubes, which rotate 360 degrees to control direction of the light. It is available in Canopy or Plug-In version with 8 ft cord and switch.