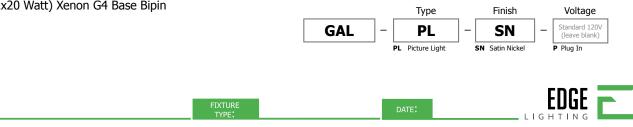

## Finish:

Satin Nickel

### Lamp Specification:

40 Watt (2x20 Watt) Xenon G4 Base Bipin