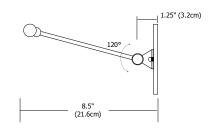

### **Description:**

The Galleria picture light features an adjustable arm, which rotates 120 degrees for adjusting the light beam. The two 20 watt Xenon lamps are housed inside the cylindrical socket tubes, which rotate 360 degrees to control direction of the light. It is available in Canopy or Plug-In version with 8 ft cord and switch.