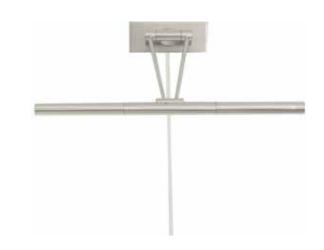

### **Description:**

The Galleria picture light features an adjustable arm, which rotates 120 degrees for adjusting the light beam. The two 20 watt Xenon lamps are housed inside the cylindrical socket tubes, which rotate 360 degrees to control direction of the light. It is available in Canopy or Plug-In version with 8 ft cord and switch.

## Finish:

Satin Nickel