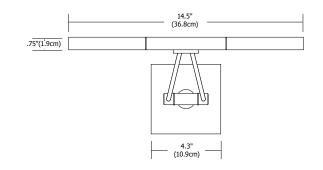

### **Description:**

The Galleria picture light features an adjustable arm, which rotates 120 degrees for adjusting the light beam. The two 20 watt Xenon lamps are housed inside the cylindrical socket tubes, which rotate 360 degrees to control direction of the light. It is available in Canopy or Plug-In version with 8 ft cord and switch.