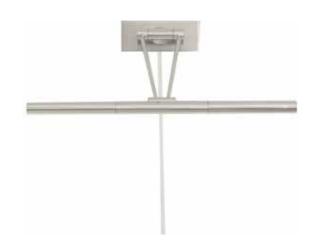

#### **Description:**

The Galleria picture light features an adjustable arm, which rotates 120 degrees for adjusting the light beam. The two 20 watt Xenon lamps are housed inside the cylindrical socket tubes, which rotate 360 degrees to control direction of the light. It is available in Canopy or Plug-In version with 8 ft cord and switch.

#### Finish:

Satin Nickel or Polished Nickel