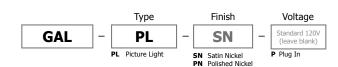

#### **Description:**

The Galleria picture light features an adjustable arm, which rotates 120 degrees for adjusting the light beam. The two 20 watt Xenon lamps are housed inside the cylindrical socket tubes, which rotate 360 degrees to control direction of the light. It is available in Canopy or Plug-In version with 8 ft cord and switch.

#### Finish:

Satin Nickel or Polished Nickel

## **Lamp Specification:**

40 Watt (2x20 Watt) Xenon G4 Base Bipin

## **Dimming Information:**

Low voltage electronic

#### **Accessories:**

Cord Cover **COCV-5-WH**, 40" self sticking electrical wire cover 1/2" wide

# Weight:

2.5 lb (1.13 kg)



PROJECT:

FIXTURE TYPE: DATE.

www.edgelighting.com