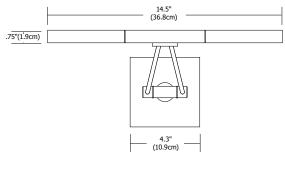

#### **Description:**

The Galleria picture light features an adjustable arm, which rotates 120 degrees for adjusting the light beam. The two 20 watt Xenon lamps are housed inside the cylindrical socket tubes, which rotate 360 degrees to control direction of the light. It is available in Canopy or Plug-In version with 8 ft cord and switch.