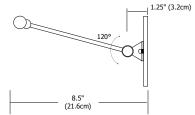

#### **Description:**

The Galleria picture light features an adjustable arm, which rotates 120 degrees for adjusting the light beam. The two 20 watt Xenon lamps are housed inside the cylindrical socket tubes, which rotate 360 degrees to control direction of the light. It is available in Canopy or Plug-In version with 8 ft cord and switch.