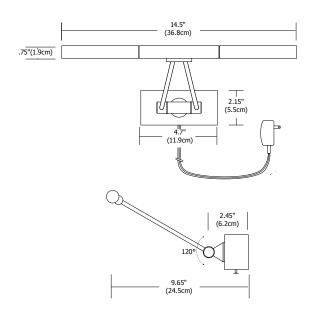

#### **Description:**

The Galleria picture light features an adjustable arm, which rotates 120 degrees for adjusting the light beam. The two 20 watt Xenon lamps are housed inside the cylindrical socket tubes, which rotate 360 degrees to control direction of the light. It is available in Canopy or Plug-In version with 8 ft cord and switch.

## **Lamp Specification:**

40 Watt (2x20 Watt) Xenon G4 Base Bipin

# Weight:

2.5 lb (1.13 kg)

PROJECT:

FIXTURE TYPE: DATE.

www.edgelighting.com