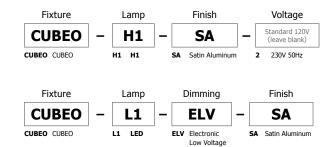

#### Finish:

Satin Aluminum

# **Lamp Specification:**

Halogen (H1): 60 Watt Type JCD G9 Base Bi-Pin LED (L1): 5.9 Total Watts (LED and power supply), 12VAC LED, 2712K, 90CRI, 233 lumens, 39 lumens per watt; 70% lumen maintenance based on 50,000 hours of operation

# **Dimming Information:**

H1 - Incandescent Dimmer

L1 - Dimmable with ELV Dimmer