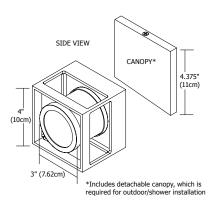

## **Description:**

Cube-O ceiling/wall features a white frosted diffuser tube enclosed in aluminum housing for general light distribution. The detachable square canopy is required for outdoor and wet location installations. Available in a halogen or LED version, the fixture is rated for indoor, outdoor, and wet locations. ADA compliant. LED version includes a 5 year warranty.

# Weight:

2 lbs (0.9 kg)