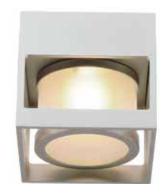

## **Description:**

Cube-O ceiling/wall features a white frosted diffuser tube enclosed in aluminum housing for general light distribution. The detachable square canopy is required for outdoor and wet location installations. Available in a halogen or LED version, the fixture is rated for indoor, outdoor, and wet locations. ADA compliant. LED version includes a 5 year warranty.

### **Diffuser**

White

#### Finish:

Satin Aluminum