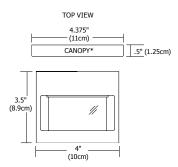

## **Description:**

Cube-O ceiling/wall features a white frosted diffuser tube enclosed in aluminum housing for general light distribution. The detachable square canopy is required for outdoor and wet location installations. Available in a halogen or LED version, the fixture is rated for indoor, outdoor, and wet locations. ADA compliant. LED version includes a 5 year warranty.