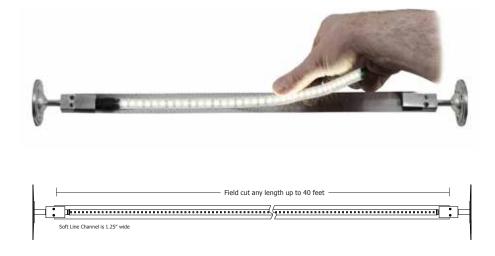

## **Description:**

Soft Line mounting hardware for indirect lighting uses white or RGB LED Soft Strip (sold separately) to provide soft, ambient, indirect illumination for decorative and architectural applications. For compact shipment and storage, Soft Line coils like a retractable tape measure. When uncoiled, the Soft Line becomes a 1.25" wide cupped aluminum channel that can be mounted on any angle between opposing wall, ceiling or floor surfaces. Soft Line is field-cuttable, making it easy to configure custom lengths up to 40 feet. The suspended line, 1 to 2 feet away from the surface, indirectly illuminates with the use of the any LED Soft Strip (sold separately). This cupped form contributes to the luminaires structural rigidity, acts as a heatsink, and also shields the LED light source and related wiring from view.