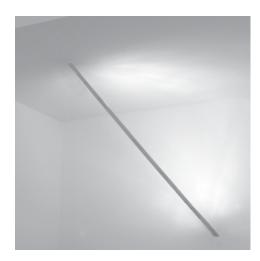

## **Description:**

Soft Line mounting hardware for indirect lighting uses white or RGB LED Soft Strip (sold separately) to provide soft, ambient, indirect illumination for decorative and architectural applications. For compact shipment and storage, Soft Line coils like a retractable tape measure. When uncoiled, the Soft Line becomes a 1.25" wide cupped aluminum channel that can be mounted on any angle between opposing wall, ceiling or floor surfaces. Soft Line is field-cuttable, making it easy to configure custom lengths up to 40 feet. The suspended line, 1 to 2 feet away from the surface, indirectly illuminates with the use of the any LED Soft Strip (sold separately). This cupped form contributes to the luminaires structural rigidity, acts as a heatsink, and also shields the LED light source and related wiring from view.