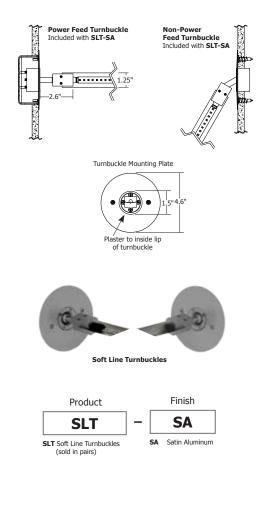

### Soft Line Turnbuckles:

Power Feed Turnbuckles support Soft Line on any angle from 0-60 degrees, feed power and mount to a standard 4" square electrical junction box (with round plaster ring). Non-Power Feed Turnbuckle support opposite end of Soft Line and mount to a ceiling, wall or floor. Both turnbuckles are sold together.