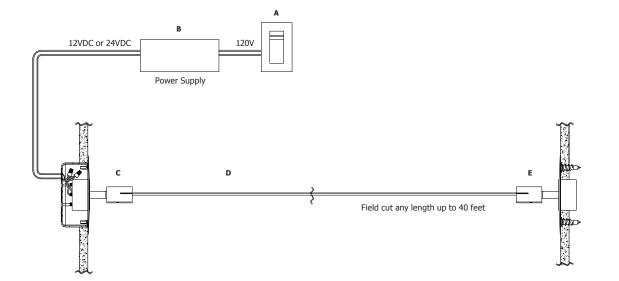

# SOFT LINE MOUNTING HARDWARE FOR INDIRECT LIGHTING

- A. Wall mounted dimmer or color controller. See Soft Strip spec sheets for details.
- B. Power Supply. See Soft Strip spec sheets for details. Use DVR-RGB-\_ for RGB Soft Strip.
- C. Power feed turnbuckle included in SLT-SA
- D. Soft Line Channel **SL-\_-SA**
- E. Non-power feed turnbuckle included in SLT-SA