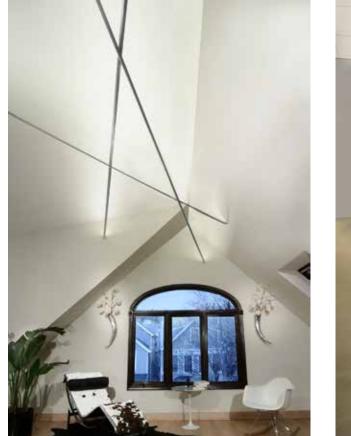

## **Description:**

Soft Line mounting hardware for indirect lighting uses white or RGB LED Soft Strip (sold separately) to provide soft, ambient, indirect illumination for decorative and architectural applications. For compact shipment and storage, Soft Line coils like a retractable tape measure. When uncoiled, the Soft Line becomes a 1.25" wide cupped aluminum channel that can be mounted on any angle between opposing wall, ceiling or floor surfaces. Soft Line is field-cuttable, making it easy to configure custom lengths up to 40 feet. The suspended line, 1 to 2 feet away from the surface, indirectly illuminates with the use of the any LED Soft Strip (sold separately). This cupped form contributes to the luminaires structural rigidity, acts as a heatsink, and also shields the LED light source and related wiring from view.

### **Applications:**

Wherever an indirect light source can be used, including: indoor, homes, offices, retail, hotels, clubs, displays, media room and conference rooms.