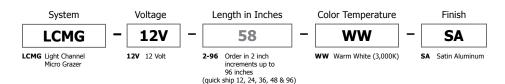

## PSB-60W-ELV-12VDC

- C. Light Channel Micro Wall Grazer
  - LCMG-12V-\_-WW-\_
- D. Flexible connector order to length
- LC-CFX-\_ E. Optional: 3" Rectangle Canopy Cover **3RE-WH** or
- 4" Round Canopy Cover **4RD-WH** or Splice Box **1RB-WH**
- F. 3" Flexible T-Connector