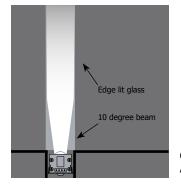

### **Applications:**

Indoor Only - Highlight textured vertical surfaces, brick or stone walls, sheer curtains or edge lit glass

Micro Grazer Light Channel is identified for use in the storage area of a closet per NEC Article 410.16(A)(3) and 410.16(C)(5).

Grazing Light Along Edge Lit Glass

- A. Lutron Dimmers
  - Diva **DVELV-300P** or Skylark **SELV-300P**
- B. 60W 12VDC Power Supply