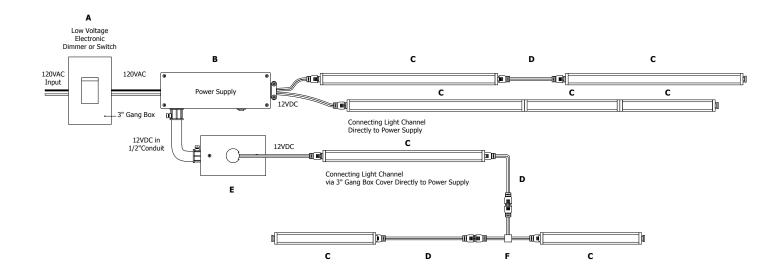

Grazing Light Along Edge Lit Glass

- A. Lutron Dimmers
  - Diva **DVELV-300P** or Skylark **SELV-300P**
- B. 60W 12VDC Power Supply

## PSB-60W-ELV-12VDC

- C. Light Channel Micro Wall Grazer
  - LCMG-12V-\_-WW-\_
- D. Flexible connector order to length
- LC-CFX-\_ E. Optional: 3" Rectangle Canopy Cover **3RE-WH** or
- 4" Round Canopy Cover **4RD-WH** or Splice Box **1RB-WH**
- F. 3" Flexible T-Connector

SS-CFXT-3IN

PROJECT:

FIXTURE TYPF:

DATE