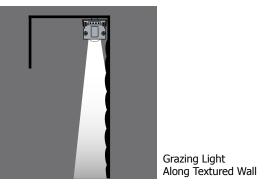

### **Applications:**

Indoor Only - Highlight textured vertical surfaces, brick or stone walls, sheer curtains or edge lit glass

Micro Grazer Light Channel is identified for use in the storage area of a closet per NEC Article 410.16(A)(3) and 410.16(C)(5).