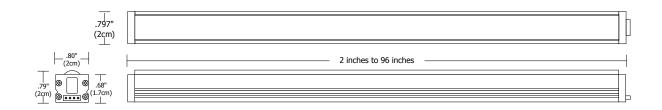

# **Description:**

The Light Channel Micro Grazer LED features 12 volt Soft Strip Premium (SS2P) included inside a slim, paintable aluminum extrusion. The asymmetrical 10 degree lens is ideal for creating dramatic grazing effects. The flexible linear system is sold in 2 inch increments up to 96 inches and includes mounting clip with each 2 foot section; fixtures can be linked end-to-end with plug-in or flexible connectors for a maximum length of 25 feet. At only 2.3 watts, each foot of Light Channel contains 36 warm-white, high CRI LEDs with excellent color rendering. The surface mount fixtures are powered by a 60 watt power supply, which is dimmable with an electronic low voltage dimmer. Includes a 6 foot power feed cable. Fixture includes a 5 year warranty.