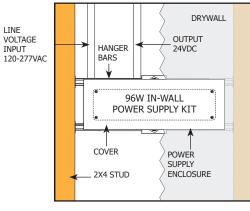

## **Description:**

Accepts input voltage in a range of 120 - 277VAC and outputs 24VDC power up to 96 watts. Can be used as a dimmable or non-dim Power Supply. The low voltage output dims down to 7% when two additional wires are connected to a 0-10V dimmer. The enclosure provides a space inside for electrical connections. In-Wall Power Supply Kit includes power supply, box cover and stud hangers for installing Junction Box in wall. Indoor applications only.

### **Dimensions:**

PSB-96W-010-24VDC: 12.4" x 3.12" x 2.18" PSB-96W-010-24VDC-IW: 14.25" x 5.1" x 2.1"