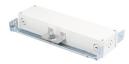

# 96 Watt 24 Volt DC Power Supply

PSB-96W-010-24VDC

**Top View** 

Side View

PSB-96W-010-24VDC-IW

PSB-96W-010-24VDC-IW

### **Dimensions:**

PSB-96W-010-24VDC: 12.4" x 3.12" x 2.18" PSB-96W-010-24VDC-IW: 14.25" x 5.1" x 2.1"