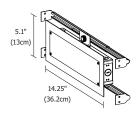

# 96 Watt 24 Volt DC Power Supply

PSB-96W-010-24VDC

**Top View** 

Side View

PSB-96W-010-24VDC-IW

PSB-96W-010-24VDC-IW

### **Dimensions:**

PSB-96W-010-24VDC: 12.4" x 3.12" x 2.18" PSB-96W-010-24VDC-IW: 14.25" x 5.1" x 2.1"