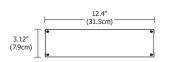

### **Dimensions:**

PSB-96W-010-24VDC: 12.4" x 3.12" x 2.18" PSB-96W-010-24VDC-IW: 14.25" x 5.1" x 2.1"