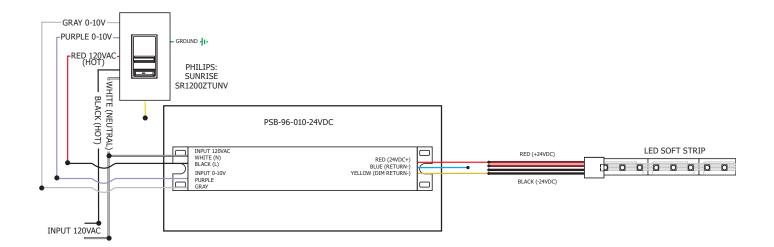

# **PSB-96W-010-24VDC**

Application: 0-10V dimming for LED Soft Strip

PSB-96W-010-24VDC-IW

P: 773.770.1195

F: 773.935.5613

www.edgelighting.com