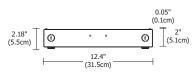

### **Dimensions:**

PSB-96W-010-24VDC: 12.4" x 3.12" x 2.18" PSB-96W-010-24VDC-IW: 14.25" x 5.1" x 2.1"