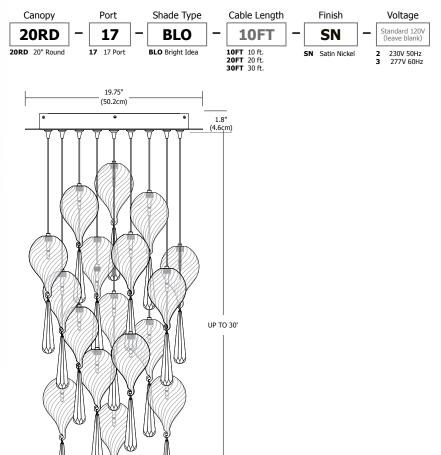

### Description

The 20" Round 17-Port Fast Jack Canopy mounts to a standard 4" electrical box with plaster ring, or to an octogon box. It includes 3 anchors for additional support. Dimmable with standard electronic dimmer. Maximum 20 watt load per port – total of 340 watts. General light distribution.

Bloom pendants suspend from 17 individual canopy ports; each pendant includes a 20 watt, 12 volt, T3, G4 halogen lamp and is available with 10, 20 or 30 ft long field-cuttable coaxial cable. Order fixture based on longest desired cable length.