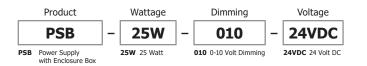

atts. Can be used as a dimmable or non-dim Power Supply. The low voltage output dims down to 7% when two additional wires are connected to a 0-10V dimmer. The black plastic enclosure provides space for electrical connections. Indoor applications only.

#### Applications: Indoor\*

<sup>\*</sup>To avoid overheating the power supply, install it in a ventilated remote location where air flows. Maintain proper spacing among power supplies when multiple power supplies are installed in the same remote location.

# **Power Input:**

120 volts AC, 50/60Hz

# **Power Output:**

Class 2; 24 volts DC 1A, 25 watts maximum

#### Dimensions:

12.4" x 3.12" x 2.18"

### Dimmer Type:

Dimmable with Philips Sunrise SR1200ZTUNV, 0-10V dimmer. See fixture spec sheet or dimming chart for additional details.