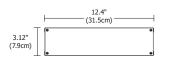

# **PSB-25W-010-24VDC**







**Top View** 



Side View

# **Description:**

Accepts input voltage of 120VAC and outputs 24VDC power up to 25 watts. Can be used as a dimmable or non-dim Power Supply. The low voltage output dims down to 7% when two additional wires are connected to a 0-10V dimmer. The black plastic enclosure provides space for electrical connections. Indoor applications only.

#### Applications: Indoor\*

<sup>\*</sup>To avoid overheating the power supply, install it in a ventilated remote location where air flows. Maintain proper spacing among power supplies when multiple power supplies are installed in the same remote location.

# **Power Input:**

120 volts AC, 50/60Hz

# **Power Output:**

Class 2; 24 volts DC 1A, 25 watts maximum

#### Dimensions:

12.4" x 3.12" x 2.18"

### Dimmer Type:

Dimmab