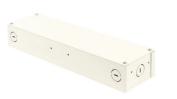

# **PSB-25W-010-24VDC**

**Top View** 

Side View

# **Description:**

Accepts input voltage of 120VAC and outputs 24VDC power up to 25 watts. Can be used as a dimmable or non-dim Power Supply. The low voltage output dims down to 7% when two additional wires are connected to a 0-10V dimmer. The black plastic enclosure provides space for electrical connections. Indoor applications only.