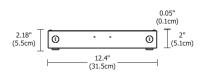

# **PSB-25W-010-24VDC**







**Top View** 



Side View

# **Description:**

Accepts input voltage of 120VAC and outputs 24VDC power up to 25 watts. Can be used as a dimmable or non-dim Power Supply. The low voltage output dims down to 7% when two additional wires are connected to a 0-10V dimmer. The black plastic enclosure provides space for electrical connections. Indoor applications only.

#### Applications: Indoor\*

<sup>\*</sup>To avoid overheating the power supply, install it in a ventilated remote location where air flows. Maintain proper spacing among power supplies when multiple power supplies are installed in the same remote location.

# **Power Input:**

120 volts AC, 50/60Hz

# **Power Output:**

Class 2; 24 volts DC 1A, 25 watts maximum

#### Dimensions:

12.4" x 3.12" x 2.18"

### Dimmer Type:

Dimmable with Philips S