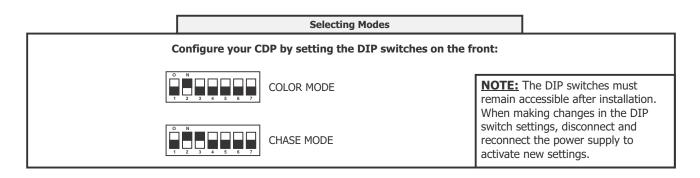

ED soft strip.

| 100W, 24VAC LOW VOLTAGE WIRE SIZE CHART |                               |            |           |           |            |
|-----------------------------------------|-------------------------------|------------|-----------|-----------|------------|
| <b>3%</b><br>VOLTAGE<br>DROP            | WIRE LENGTH<br>IN FT          | UP TO 31FT | 32FT-49FT | 50FT-81FT | 82FT-124FT |
|                                         | WIRE SIZE                     | 14 AWG     | 12 AWG    | 10 AWG    | 8 AWG      |
|                                         | VOLTAGE AT END<br>OF THE WIRE | 23.28 VAC  | 23.29 VAC | 23.28 VAC | 23.28 VAC  |

### Using LED Power Supply with RGB Soft Strip & CDP or CTP Controller













## **Wiring Diagrams**



# **Configuring and Operating Dim Wheel**