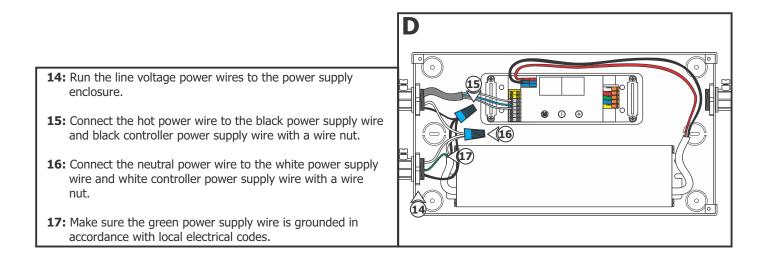

* Watts. - Use CDP color dial or CTP color touch screen controller with RGB LED soft strip.

| 100W, 24VAC LOW VOLTAGE WIRE SIZE CHART |                               |            |           |           |            |
|-----------------------------------------|-------------------------------|------------|-----------|-----------|------------|
| <b>3%</b><br>VOLTAGE<br>DROP            | WIRE LENGTH<br>IN FT          | UP TO 31FT | 32FT-49FT | 50FT-81FT | 82FT-124FT |
|                                         | WIRE SIZE                     | 14 AWG     | 12 AWG    | 10 AWG    | 8 AWG      |
|                                         | VOLTAGE AT END<br>OF THE WIRE | 23.28 VAC  | 23.29 VAC | 23.28 VAC | 23.28 VAC  |

### Using LED Power Supply with RGB Soft Strip & CDP or CTP Controller













## **Wiring Diagrams**



# **Configuring and Operating Dim Wheel**