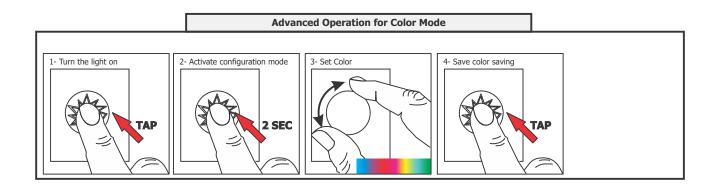

oft strip.

| 100W, 24VAC LOW VOLTAGE WIRE SIZE CHART |                               |            |           |           |            |
|-----------------------------------------|-------------------------------|------------|-----------|-----------|------------|
| <b>3%</b><br>VOLTAGE<br>DROP            | WIRE LENGTH<br>IN FT          | UP TO 31FT | 32FT-49FT | 50FT-81FT | 82FT-124FT |
|                                         | WIRE SIZE                     | 14 AWG     | 12 AWG    | 10 AWG    | 8 AWG      |
|                                         | VOLTAGE AT END<br>OF THE WIRE | 23.28 VAC  | 23.29 VAC | 23.28 VAC | 23.28 VAC  |

### Using LED Power Supply with RGB Soft Strip & CDP or CTP Controller













## **Wiring Diagrams**



# **Configuring and Operating Dim Wheel**