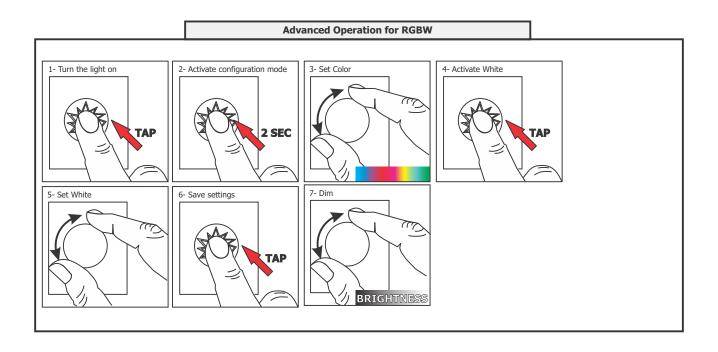

strip.

| 100W, 24VAC LOW VOLTAGE WIRE SIZE CHART |                               |            |           |           |            |
|-----------------------------------------|-------------------------------|------------|-----------|-----------|------------|
| <b>3%</b><br>VOLTAGE<br>DROP            | WIRE LENGTH<br>IN FT          | UP TO 31FT | 32FT-49FT | 50FT-81FT | 82FT-124FT |
|                                         | WIRE SIZE                     | 14 AWG     | 12 AWG    | 10 AWG    | 8 AWG      |
|                                         | VOLTAGE AT END<br>OF THE WIRE | 23.28 VAC  | 23.29 VAC | 23.28 VAC | 23.28 VAC  |

### Using LED Power Supply with RGB Soft Strip & CDP or CTP Controller













## **Wiring Diagrams**



# **Configuring and Operating Dim Wheel**