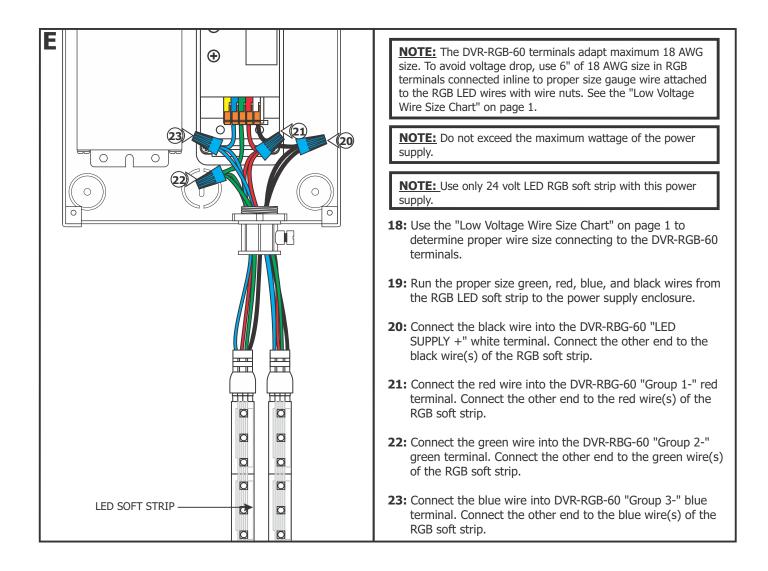

Watts. - Use CDP color dial or CTP color touch screen controller with RGB LED soft strip.

| 100W, 24VAC LOW VOLTAGE WIRE SIZE CHART |                               |            |           |           |            |
|-----------------------------------------|-------------------------------|------------|-----------|-----------|------------|
| <b>3%</b><br>VOLTAGE<br>DROP            | WIRE LENGTH<br>IN FT          | UP TO 31FT | 32FT-49FT | 50FT-81FT | 82FT-124FT |
|                                         | WIRE SIZE                     | 14 AWG     | 12 AWG    | 10 AWG    | 8 AWG      |
|                                         | VOLTAGE AT END<br>OF THE WIRE | 23.28 VAC  | 23.29 VAC | 23.28 VAC | 23.28 VAC  |

### Using LED Power Supply with RGB Soft Strip & CDP or CTP Controller













## **Wiring Diagrams**



# **Configuring and Operating Dim Wheel**