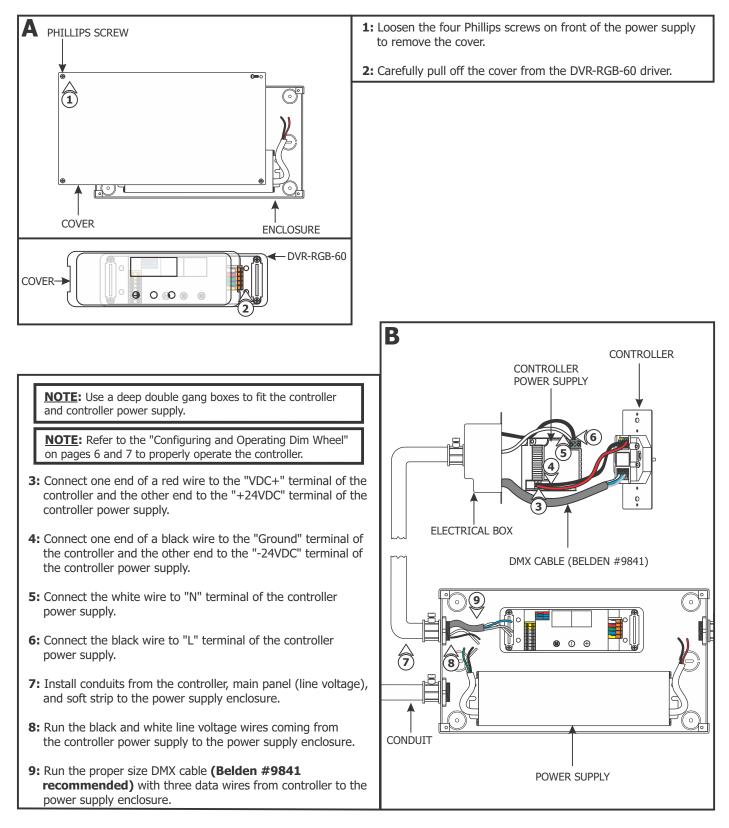

100** Watts. - Use CDP color dial or CTP color touch screen controller with RGB LED soft strip.

| 100W, 24VAC LOW VOLTAGE WIRE SIZE CHART |                               |            |           |           |            |
|-----------------------------------------|-------------------------------|------------|-----------|-----------|------------|
| <b>3%</b><br>VOLTAGE<br>DROP            | WIRE LENGTH<br>IN FT          | UP TO 31FT | 32FT-49FT | 50FT-81FT | 82FT-124FT |
|                                         | WIRE SIZE                     | 14 AWG     | 12 AWG    | 10 AWG    | 8 AWG      |
|                                         | VOLTAGE AT END<br>OF THE WIRE | 23.28 VAC  | 23.29 VAC | 23.28 VAC | 23.28 VAC  |

### Using LED Power Supply with RGB Soft Strip & CDP or CTP Controller













## **Wiring Diagrams**



# **Configuring and Operating Dim Wheel**