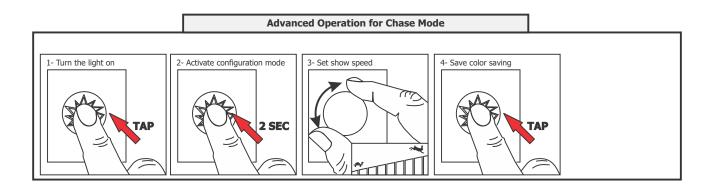

t strip.

| 100W, 24VAC LOW VOLTAGE WIRE SIZE CHART |                               |            |           |           |            |
|-----------------------------------------|-------------------------------|------------|-----------|-----------|------------|
| <b>3%</b><br>VOLTAGE<br>DROP            | WIRE LENGTH<br>IN FT          | UP TO 31FT | 32FT-49FT | 50FT-81FT | 82FT-124FT |
|                                         | WIRE SIZE                     | 14 AWG     | 12 AWG    | 10 AWG    | 8 AWG      |
|                                         | VOLTAGE AT END<br>OF THE WIRE | 23.28 VAC  | 23.29 VAC | 23.28 VAC | 23.28 VAC  |

### Using LED Power Supply with RGB Soft Strip & CDP or CTP Controller













## **Wiring Diagrams**



# **Configuring and Operating Dim Wheel**