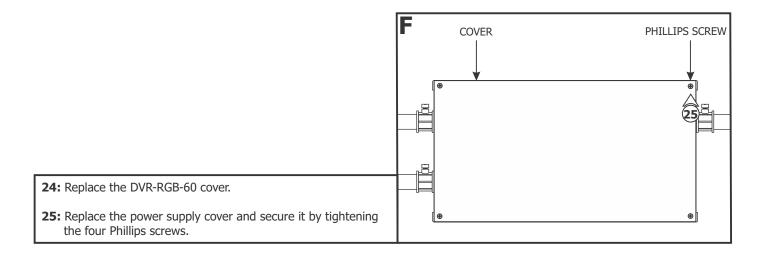

tts. - Use CDP color dial or CTP color touch screen controller with RGB LED soft strip.

| 100W, 24VAC LOW VOLTAGE WIRE SIZE CHART |                               |            |           |           |            |
|-----------------------------------------|-------------------------------|------------|-----------|-----------|------------|
| <b>3%</b><br>VOLTAGE<br>DROP            | WIRE LENGTH<br>IN FT          | UP TO 31FT | 32FT-49FT | 50FT-81FT | 82FT-124FT |
|                                         | WIRE SIZE                     | 14 AWG     | 12 AWG    | 10 AWG    | 8 AWG      |
|                                         | VOLTAGE AT END<br>OF THE WIRE | 23.28 VAC  | 23.29 VAC | 23.28 VAC | 23.28 VAC  |

### Using LED Power Supply with RGB Soft Strip & CDP or CTP Controller













## **Wiring Diagrams**



# **Configuring and Operating Dim Wheel**