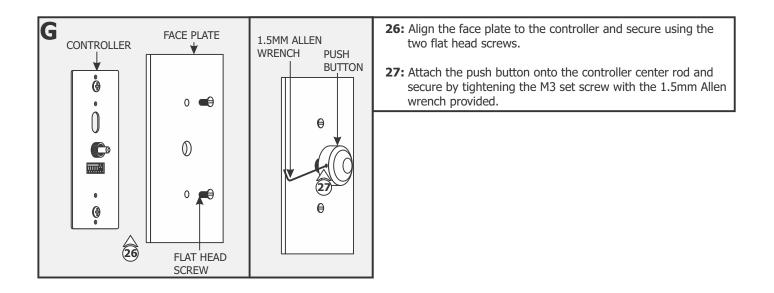

s. - Use CDP color dial or CTP color touch screen controller with RGB LED soft strip.

| 100W, 24VAC LOW VOLTAGE WIRE SIZE CHART |                               |            |           |           |            |
|-----------------------------------------|-------------------------------|------------|-----------|-----------|------------|
| <b>3%</b><br>VOLTAGE<br>DROP            | WIRE LENGTH<br>IN FT          | UP TO 31FT | 32FT-49FT | 50FT-81FT | 82FT-124FT |
|                                         | WIRE SIZE                     | 14 AWG     | 12 AWG    | 10 AWG    | 8 AWG      |
|                                         | VOLTAGE AT END<br>OF THE WIRE | 23.28 VAC  | 23.29 VAC | 23.28 VAC | 23.28 VAC  |

### Using LED Power Supply with RGB Soft Strip & CDP or CTP Controller













## **Wiring Diagrams**



# **Configuring and Operating Dim Wheel**