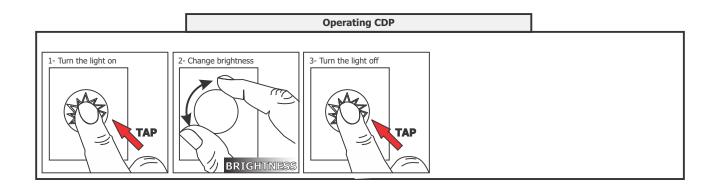

soft strip.

| 100W, 24VAC LOW VOLTAGE WIRE SIZE CHART |                               |            |           |           |            |
|-----------------------------------------|-------------------------------|------------|-----------|-----------|------------|
| <b>3%</b><br>VOLTAGE<br>DROP            | WIRE LENGTH<br>IN FT          | UP TO 31FT | 32FT-49FT | 50FT-81FT | 82FT-124FT |
|                                         | WIRE SIZE                     | 14 AWG     | 12 AWG    | 10 AWG    | 8 AWG      |
|                                         | VOLTAGE AT END<br>OF THE WIRE | 23.28 VAC  | 23.29 VAC | 23.28 VAC | 23.28 VAC  |

### Using LED Power Supply with RGB Soft Strip & CDP or CTP Controller













## **Wiring Diagrams**



# **Configuring and Operating Dim Wheel**