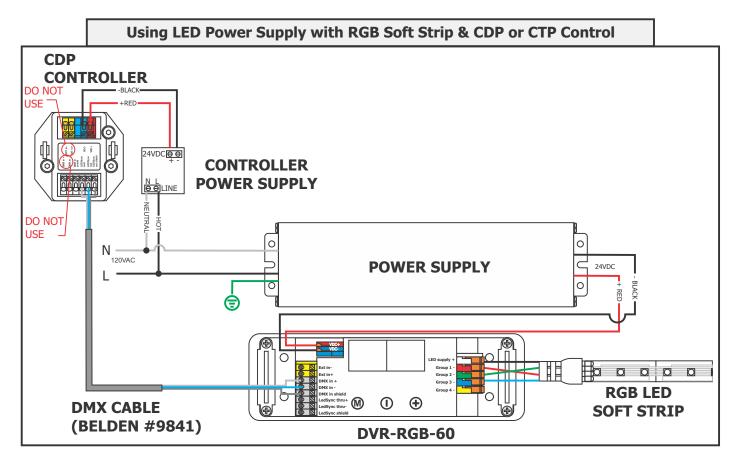

### Using LED Power Supply with RGB Soft Strip & CDP or CTP Controller

## **Wiring Diagrams**