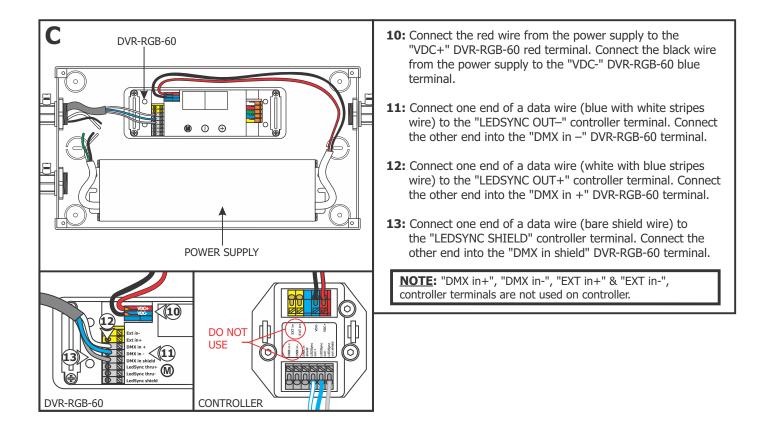

0** Watts. - Use CDP color dial or CTP color touch screen controller with RGB LED soft strip.

| 100W, 24VAC LOW VOLTAGE WIRE SIZE CHART |                               |            |           |           |            |
|-----------------------------------------|-------------------------------|------------|-----------|-----------|------------|
| <b>3%</b><br>VOLTAGE<br>DROP            | WIRE LENGTH<br>IN FT          | UP TO 31FT | 32FT-49FT | 50FT-81FT | 82FT-124FT |
|                                         | WIRE SIZE                     | 14 AWG     | 12 AWG    | 10 AWG    | 8 AWG      |
|                                         | VOLTAGE AT END<br>OF THE WIRE | 23.28 VAC  | 23.29 VAC | 23.28 VAC | 23.28 VAC  |

### Using LED Power Supply with RGB Soft Strip & CDP or CTP Controller













## **Wiring Diagrams**



# **Configuring and Operating Dim Wheel**