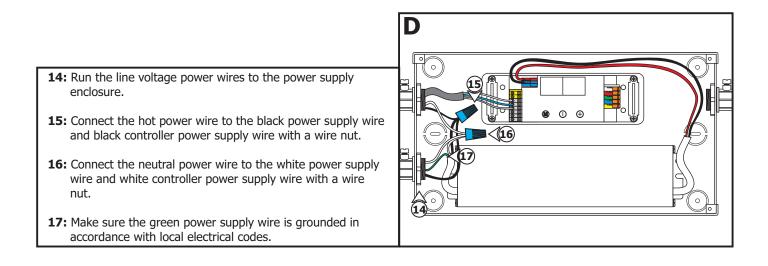

|

| 100W, 24VAC LOW VOLTAGE WIRE SIZE CHART |                               |            |           |           |            |  |
|-----------------------------------------|-------------------------------|------------|-----------|-----------|------------|--|
| <b>3%</b><br>VOLTAGE<br>DROP            | WIRE LENGTH<br>IN FT          | UP TO 31FT | 32FT-49FT | 50FT-81FT | 82FT-124FT |  |
|                                         | WIRE SIZE                     | 14 AWG     | 12 AWG    | 10 AWG    | 8 AWG      |  |
|                                         | VOLTAGE AT END<br>OF THE WIRE | 23.28 VAC  | 23.29 VAC | 23.28 VAC | 23.28 VAC  |  |

#### Using LED Power Supply with RGB Soft Strip & CDP or CTP Controller













### **Wiring Diagrams**



## **Configuring and Operating Dim Wheel**