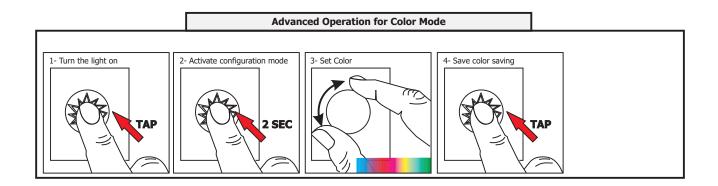

, 24VAC LOW VOLTAGE WIRE SIZE CHART |                               |            |           |           |            |  |
|-----------------------------------------|-------------------------------|------------|-----------|-----------|------------|--|
| <b>3%</b><br>VOLTAGE<br>DROP            | WIRE LENGTH<br>IN FT          | UP TO 31FT | 32FT-49FT | 50FT-81FT | 82FT-124FT |  |
|                                         | WIRE SIZE                     | 14 AWG     | 12 AWG    | 10 AWG    | 8 AWG      |  |
|                                         | VOLTAGE AT END<br>OF THE WIRE | 23.28 VAC  | 23.29 VAC | 23.28 VAC | 23.28 VAC  |  |

#### Using LED Power Supply with RGB Soft Strip & CDP or CTP Controller













### **Wiring Diagrams**



## **Configuring and Operating Dim Wheel**