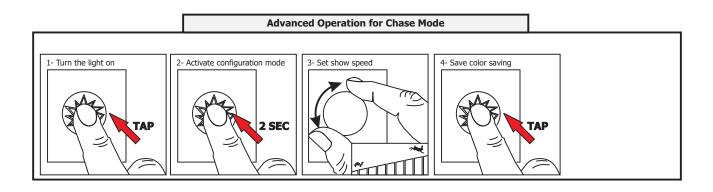

24VAC LOW VOLTAGE WIRE SIZE CHART |                               |            |           |           |            |  |
|-----------------------------------------|-------------------------------|------------|-----------|-----------|------------|--|
| <b>3%</b><br>VOLTAGE<br>DROP            | WIRE LENGTH<br>IN FT          | UP TO 31FT | 32FT-49FT | 50FT-81FT | 82FT-124FT |  |
|                                         | WIRE SIZE                     | 14 AWG     | 12 AWG    | 10 AWG    | 8 AWG      |  |
|                                         | VOLTAGE AT END<br>OF THE WIRE | 23.28 VAC  | 23.29 VAC | 23.28 VAC | 23.28 VAC  |  |

#### Using LED Power Supply with RGB Soft Strip & CDP or CTP Controller













### **Wiring Diagrams**



## **Configuring and Operating Dim Wheel**