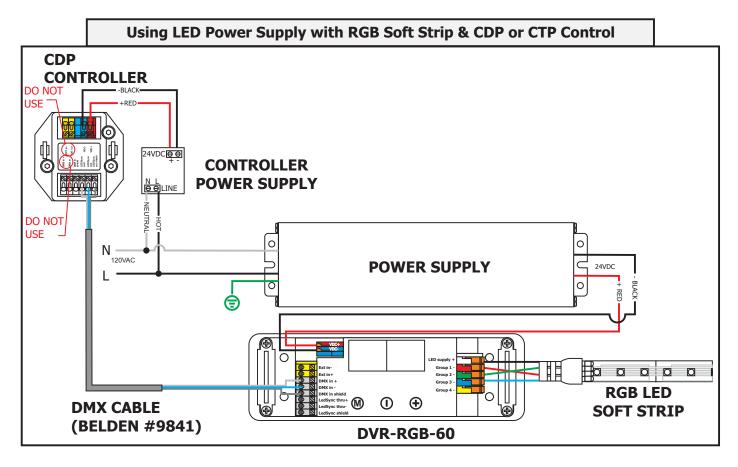

#### Using LED Power Supply with RGB Soft Strip & CDP or CTP Controller

### **Wiring Diagrams**