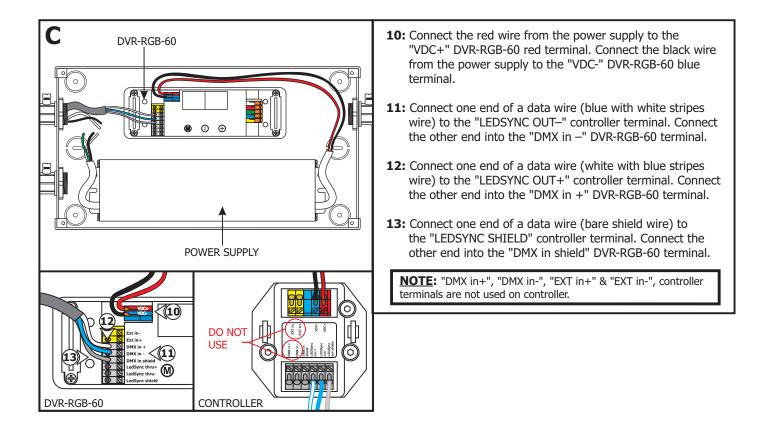

|

| 100W, 24VAC LOW VOLTAGE WIRE SIZE CHART |                               |            |           |           |            |  |
|-----------------------------------------|-------------------------------|------------|-----------|-----------|------------|--|
| <b>3%</b><br>VOLTAGE<br>DROP            | WIRE LENGTH<br>IN FT          | UP TO 31FT | 32FT-49FT | 50FT-81FT | 82FT-124FT |  |
|                                         | WIRE SIZE                     | 14 AWG     | 12 AWG    | 10 AWG    | 8 AWG      |  |
|                                         | VOLTAGE AT END<br>OF THE WIRE | 23.28 VAC  | 23.29 VAC | 23.28 VAC | 23.28 VAC  |  |

#### Using LED Power Supply with RGB Soft Strip & CDP or CTP Controller













### **Wiring Diagrams**



## **Configuring and Operating Dim Wheel**