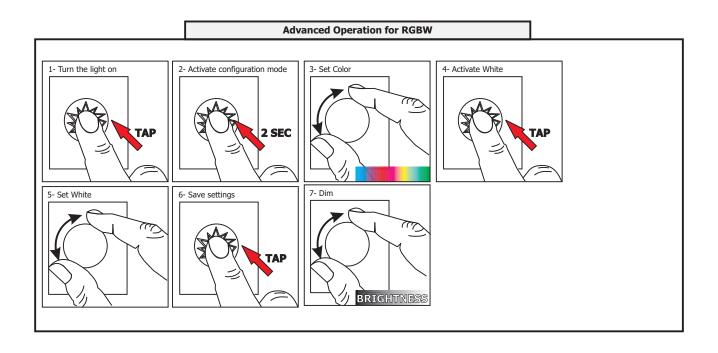

VAC LOW VOLTAGE WIRE SIZE CHART |                               |            |           |           |            |  |
|-----------------------------------------|-------------------------------|------------|-----------|-----------|------------|--|
| <b>3%</b><br>VOLTAGE<br>DROP            | WIRE LENGTH<br>IN FT          | UP TO 31FT | 32FT-49FT | 50FT-81FT | 82FT-124FT |  |
|                                         | WIRE SIZE                     | 14 AWG     | 12 AWG    | 10 AWG    | 8 AWG      |  |
|                                         | VOLTAGE AT END<br>OF THE WIRE | 23.28 VAC  | 23.29 VAC | 23.28 VAC | 23.28 VAC  |  |

#### Using LED Power Supply with RGB Soft Strip & CDP or CTP Controller













### **Wiring Diagrams**



## **Configuring and Operating Dim Wheel**