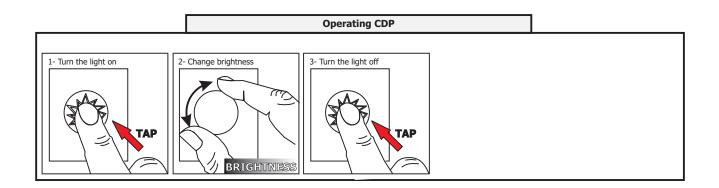

0W, 24VAC LOW VOLTAGE WIRE SIZE CHART |                               |            |           |           |            |  |
|-----------------------------------------|-------------------------------|------------|-----------|-----------|------------|--|
| <b>3%</b><br>VOLTAGE<br>DROP            | WIRE LENGTH<br>IN FT          | UP TO 31FT | 32FT-49FT | 50FT-81FT | 82FT-124FT |  |
|                                         | WIRE SIZE                     | 14 AWG     | 12 AWG    | 10 AWG    | 8 AWG      |  |
|                                         | VOLTAGE AT END<br>OF THE WIRE | 23.28 VAC  | 23.29 VAC | 23.28 VAC | 23.28 VAC  |  |

#### Using LED Power Supply with RGB Soft Strip & CDP or CTP Controller













### **Wiring Diagrams**



## **Configuring and Operating Dim Wheel**