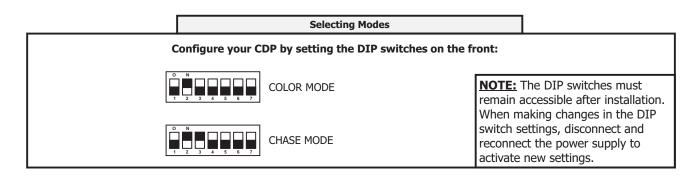

100W, 24VAC LOW VOLTAGE WIRE SIZE CHART |                               |            |           |           |            |  |
|-----------------------------------------|-------------------------------|------------|-----------|-----------|------------|--|
| <b>3%</b><br>VOLTAGE<br>DROP            | WIRE LENGTH<br>IN FT          | UP TO 31FT | 32FT-49FT | 50FT-81FT | 82FT-124FT |  |
|                                         | WIRE SIZE                     | 14 AWG     | 12 AWG    | 10 AWG    | 8 AWG      |  |
|                                         | VOLTAGE AT END<br>OF THE WIRE | 23.28 VAC  | 23.29 VAC | 23.28 VAC | 23.28 VAC  |  |

#### Using LED Power Supply with RGB Soft Strip & CDP or CTP Controller













### **Wiring Diagrams**



## **Configuring and Operating Dim Wheel**