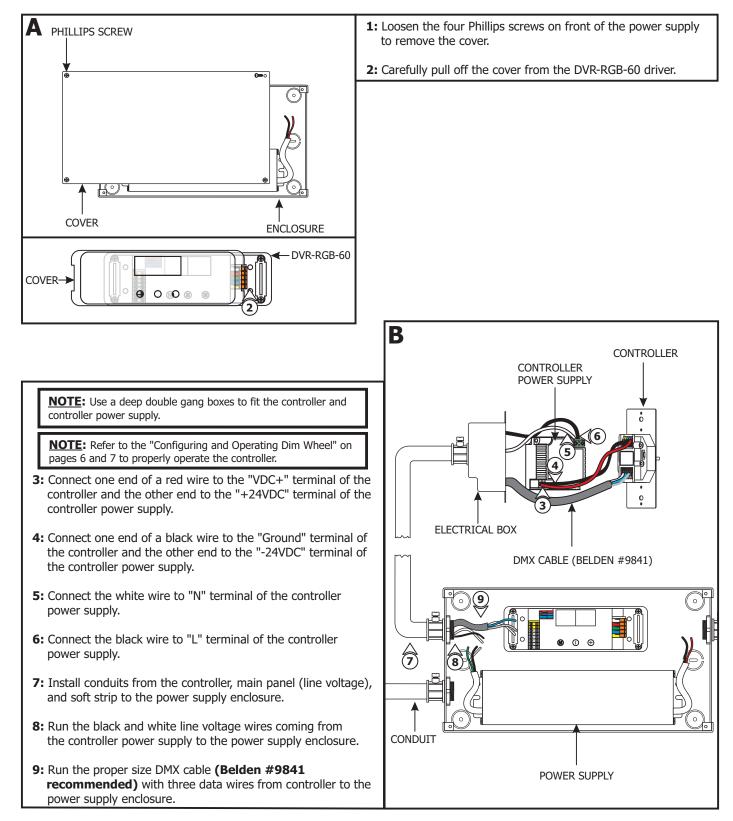

|

| 100W, 24VAC LOW VOLTAGE WIRE SIZE CHART |                               |            |           |           |            |  |
|-----------------------------------------|-------------------------------|------------|-----------|-----------|------------|--|
| <b>3%</b><br>VOLTAGE<br>DROP            | WIRE LENGTH<br>IN FT          | UP TO 31FT | 32FT-49FT | 50FT-81FT | 82FT-124FT |  |
|                                         | WIRE SIZE                     | 14 AWG     | 12 AWG    | 10 AWG    | 8 AWG      |  |
|                                         | VOLTAGE AT END<br>OF THE WIRE | 23.28 VAC  | 23.29 VAC | 23.28 VAC | 23.28 VAC  |  |

#### Using LED Power Supply with RGB Soft Strip & CDP or CTP Controller













### **Wiring Diagrams**



## **Configuring and Operating Dim Wheel**