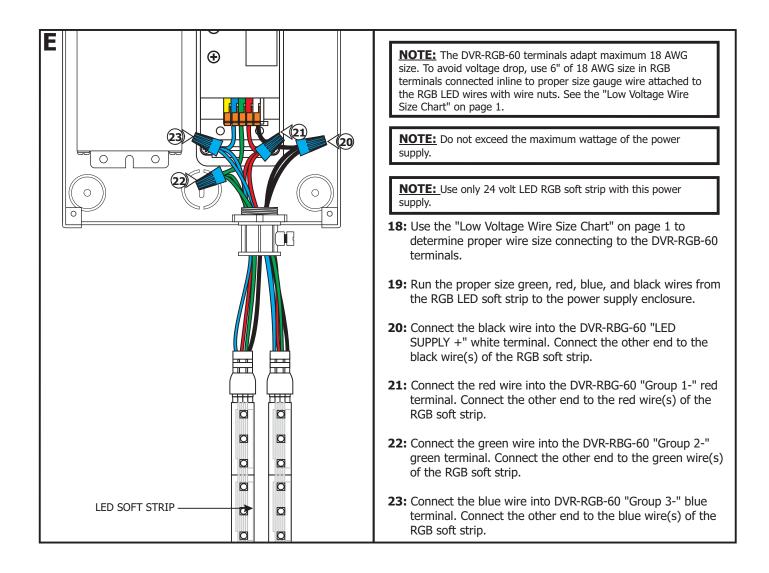

|

| 100W, 24VAC LOW VOLTAGE WIRE SIZE CHART |                               |            |           |           |            |  |
|-----------------------------------------|-------------------------------|------------|-----------|-----------|------------|--|
| <b>3%</b><br>VOLTAGE<br>DROP            | WIRE LENGTH<br>IN FT          | UP TO 31FT | 32FT-49FT | 50FT-81FT | 82FT-124FT |  |
|                                         | WIRE SIZE                     | 14 AWG     | 12 AWG    | 10 AWG    | 8 AWG      |  |
|                                         | VOLTAGE AT END<br>OF THE WIRE | 23.28 VAC  | 23.29 VAC | 23.28 VAC | 23.28 VAC  |  |

#### Using LED Power Supply with RGB Soft Strip & CDP or CTP Controller













### **Wiring Diagrams**



## **Configuring and Operating Dim Wheel**