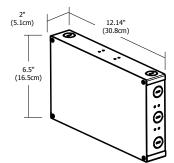

# **Description:**

LED power supplies transform and regulate power from a line voltage power source into low voltage power for use with LED lighting. The PSB-100W-24VDC-RGB power supply accepts input voltage ranging from 120-277 volts AC and outputs 24 volt DC power up to 100 watts. The integrated RGB Driver receives signals from CDP or CTP to control RGB color mixing and light intensity.

#### **Applications:**

Indoor

# Power Input:

120-277VAC, 50/60Hz

### **Power Output:**

Class 2; 24 volts DC 2x4.16A at 100 watts maximum

#### **Dimensions:**

12.14" x 6.5" x 2"

# **Compatible Controllers:**

Touch Screen Controller with Power Supply (CTP) or Color Dial Controller with Power Supply (CDP)





PROJECT: