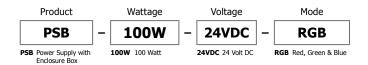

# **Description:**

LED power supplies transform and regulate power from a line voltage power source into low voltage power for use with LED lighting. The PSB-100W-24VDC-RGB power supply accepts input voltage ranging from 120-277 volts AC and outputs 24 volt DC power up to 100 watts. The integrated RGB Driver receives signals from CDP or CTP to control RGB color mixing and light intensity.

# Power Input:

120-277VAC, 50/60Hz

### **Power Output:**

Class 2; 24 volts DC 2x4.16A at 100 watts maximum