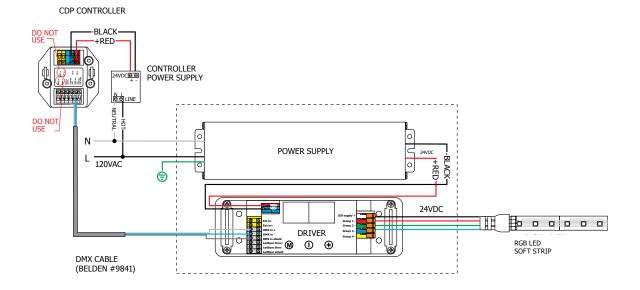

# **Description:**

LED power supplies transform and regulate power from a line voltage power source into low voltage power for use with LED lighting. The PSB-100W-24VDC-RGB power supply accepts input voltage ranging from 120-277 volts AC and outputs 24 volt DC power up to 100 watts. The integrated RGB Driver receives signals from CDP or CTP to control RGB color mixing and light intensity.

# **Compatible Controllers:**

Touch Screen Controller with Power Supply (CTP) or Color Dial Controller with Power Supply (CDP)

PROJECT: