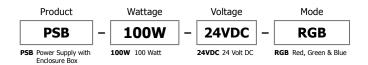

# PSB-100W-24VDC-RGB

# Description:

LED power supplies transform and regulate power from a line voltage power source into low voltage power for use with LED lighting. The PSB-100W-24VDC-RGB power supply accepts input voltage ranging from 120-277 volts AC and outputs 24 volt DC power up to 100 watts. The integrated RGB Driver receives signals from CDP or CTP to control RGB color mixing and light intensity.