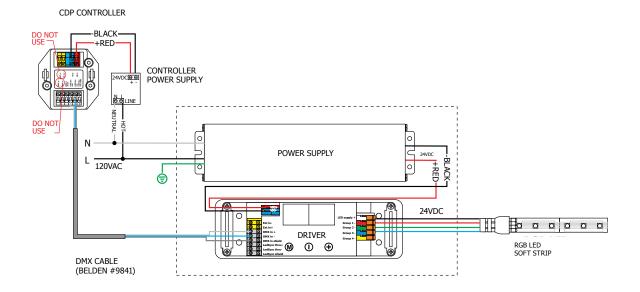

# Description:

LED power supplies transform and regulate power from a line voltage power source into low voltage power for use with LED lighting. The PSB-100W-24VDC-RGB power supply accepts input voltage ranging from 120-277 volts AC and outputs 24 volt DC power up to 100 watts. The integrated RGB Driver receives signals from CDP or CTP to control RGB color mixing and light intensity.

# **Compatible Controllers:**

Touch Screen Controller with Power Supply (CTP) or Color Dial Controller with Power Supply (CDP)