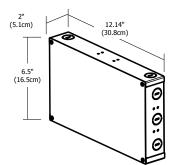

# PSB-100W-24VDC-RGB





# Description:

LED power supplies transform and regulate power from a line voltage power source into low voltage power for use with LED lighting. The PSB-100W-24VDC-RGB power supply accepts input voltage ranging from 120-277 volts AC and outputs 24 volt DC power up to 100 watts. The integrated RGB Driver receives signals from CDP or CTP to control RGB color mixing and light intensity.

### **Applications:**

Indoor

# Power Input:

120-277VAC, 50/60Hz

### **Power Output:**

Class 2; 24 volts DC 2x4.16A at 100 watts maximum

#### **Dimensions:**

12.14" x 6.5" x 2"

# **Compatible Controllers:**

Touch Screen Controller with Power Supply (CTP) or Color Dial Controller with Power Supply (CDP)