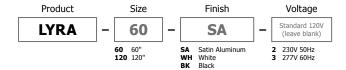

# Description

Lyra 60 and 120 linear suspension series is constructed of extruded aluminum alloy in satin aluminum, black or white finishes. Combining T5 fluorescent for general lighting, and MR16 halogen lamps for accent lighting, it is ideal for application in offices, hallways, retail, conference rooms, kitchens or contemporary dining. White diffusers soften fluorescent lights and diffusing lenses with eggcrate louvers prevent glare from MR16 lights. MR16 lamp holders are adjustable on the vertical and horizontal axes. Lyra includes 58" of field-adjustable mounting cable and the clear electrical cable is capable for separate switching between fluorescent and halogen sources. MR16 halogen lamps are dimmable.

# **Body Finish**

Satin Aluminum, Black or White

### **Lamp Specification**

Halogen & Fluorescent: Lamps included

60 3x50 Watt MR16 GU5.3 + 2x54 Watt Type T5HO/MINI-BIPIN, 3500K 120 6x50 Watt MR16 GU5.3 + 4x54 Watt Type T5HO/MINI-BIPIN, 3500K

# **Total Wattage**

60 258W 120 516W