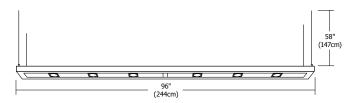

# Description

Lyra 26, 48 and 96 linear suspension series is constructed of extruded aluminum alloy in satin aluminum finish. Combining T5 fluorescent for general lighting, and MR16 halogen lamps for accent lighting, it is ideal for application in offices, hallways, retail, conference rooms, kitchens or contemporary dining. White diffusers soften fluorescent lights and diffusing lenses with eggcrate louvers prevent glare from MR16 lights. MR16 lamp holders are adjustable on the vertical and horizontal axes. Lyra includes 58" of field-adjustable mounting cable and the clear electrical cable is capable of separate switching between fluorescent and halogen sources. The MR16 halogen lamps are dimmable.

# Weight

- 26 8 lbs (3.6kg)
- 48 11 lbs (5kg)
- 96 21 lbs (10kg)

PROJECT:

FIXTURE

DATE: