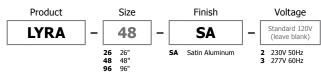

#### **Body Finish**

Satin Aluminum

#### **Lamp Specification**

Halogen & Fluorescent: Lamps Included

- 26 3x50 Watt MR16 GU5.3 + 2x24 Watt Type T5HO/MINI-BIPIN, 3500K
- 48 3x50 Watt MR16 GU5.3 + 2x39 Watt Type T5HO/MINI-BIPIN, 3500K
- 96 6x50 Watt MR16 GU5.3 + 4X39 Watt Type T5HO/MINI-BIPIN, 3500K

## **Total Wattage**

- 26 198W
- 48 228W
- 96 456W