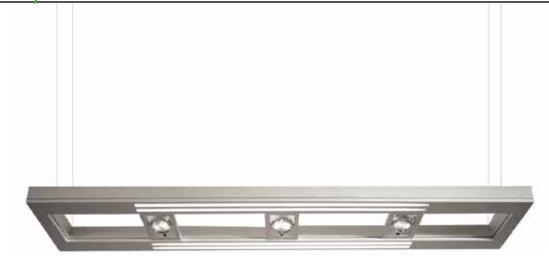

# Description

Lyra 26, 48 and 96 linear suspension series is constructed of extruded aluminum alloy in satin aluminum finish. Combining T5 fluorescent for general lighting, and MR16 halogen lamps for accent lighting, it is ideal for application in offices, hallways, retail, conference rooms, kitchens or contemporary dining. White diffusers soften fluorescent lights and diffusing lenses with eggcrate louvers prevent glare from MR16 lights. MR16 lamp holders are adjustable on the vertical and horizontal axes. Lyra includes 58" of field-adjustable mounting cable and the clear electrical cable is capable of separate switching between fluorescent and halogen sources. The MR16 halogen lamps are dimmable.

#### **Lamp Specification**

Halogen & Fluorescent: Lamps Included

- 26 3x50 Watt MR16 GU5.3 + 2x24 Watt Type T5HO/MINI-BIPIN, 3500K
- 48 3x50 Watt MR16 GU5.3 + 2x39 Watt Type T5HO/MINI-BIPIN, 3500K
- 96 6x50 Watt MR16 GU5.3 + 4X39 Watt Type T5HO/MINI-BIPIN, 3500K

## **Total Wattage**

- 26 198W
- 48 228W
- 96 456W