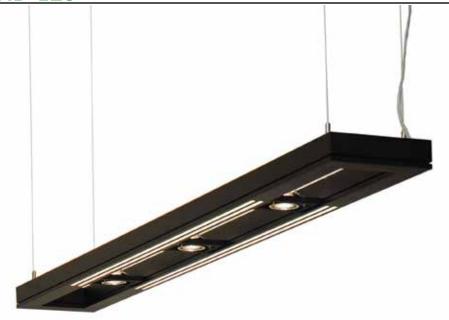

# Description

Lyra 26, 48 and 96 linear suspension series is constructed of extruded aluminum alloy in satin aluminum finish. Combining T5 fluorescent for general lighting, and MR16 halogen lamps for accent lighting, it is ideal for application in offices, hallways, retail, conference rooms, kitchens or contemporary dining. White diffusers soften fluorescent lights and diffusing lenses with eggcrate louvers prevent glare from MR16 lights. MR16 lamp holders are adjustable on the vertical and horizontal axes. Lyra includes 58" of field-adjustable mounting cable and the clear electrical cable is capable of separate switching between fluorescent and halogen sources. The MR16 halogen lamps are dimmable.

#### Diffuser

White

#### **Body Finish**

Satin Aluminum