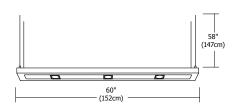

# Description

Lyra 60 and 120 linear suspension series is constructed of extruded aluminum alloy in satin aluminum, black or white finishes. Combining T5 fluorescent for general lighting, and MR16 halogen lamps for accent lighting, it is ideal for application in offices, hallways, retail, conference rooms, kitchens or contemporary dining. White diffusers soften fluorescent lights and diffusing lenses with eggcrate louvers prevent glare from MR16 lights. MR16 lamp holders are adjustable on the vertical and horizontal axes. Lyra includes 58" of field-adjustable mounting cable and the clear electrical cable is capable for separate switching between fluorescent and halogen sources. MR16 halogen lamps are dimmable.

# **Body Finish**

Satin Aluminum, Black or White