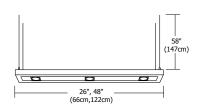

# Description

Lyra 26, 48 and 96 linear suspension series is constructed of extruded aluminum alloy in satin aluminum finish. Combining T5 fluorescent for general lighting, and MR16 halogen lamps for accent lighting, it is ideal for application in offices, hallways, retail, conference rooms, kitchens or contemporary dining. White diffusers soften fluorescent lights and diffusing lenses with eggcrate louvers prevent glare from MR16 lights. MR16 lamp holders are adjustable on the vertical and horizontal axes. Lyra includes 58" of field-adjustable mounting cable and the clear electrical cable is capable of separate switching between fluorescent and halogen sources. The MR16 halogen lamps are dimmable.

#### **Lamp Specification**

Halogen & Fluorescent: Lamps Included

- 26 3x50 Watt MR16 GU5.3 + 2x24 Watt Type T5HO/MINI-BIPIN, 3500K
- 48 3x50 Watt MR16 GU5.3 + 2x39 Watt Type T5HO/MINI-BIPIN, 3500K
- 96 6x50 Watt MR16 GU5.3 + 4X39 Watt Type T5HO/MINI-BIPIN, 3500K

## **Total Wattage**

- 26 198W
- 48 228W
- 96 456W