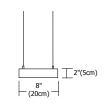

# Description

Lyra 26, 48 and 96 linear suspension series is constructed of extruded aluminum alloy in satin aluminum finish. Combining T5 fluorescent for general lighting, and MR16 halogen lamps for accent lighting, it is ideal for application in offices, hallways, retail, conference rooms, kitchens or contemporary dining. White diffusers soften fluorescent lights and diffusing lenses with eggcrate louvers prevent glare from MR16 lights. MR16 lamp holders are adjustable on the vertical and horizontal axes. Lyra includes 58" of field-adjustable mounting cable and the clear electrical cable is capable of separate switching between fluorescent and halogen sources. The MR16 halogen lamps are dimmable.