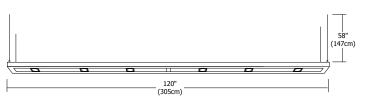

# Description

Lyra 60 and 120 linear suspension series is constructed of extruded aluminum alloy in satin aluminum, black or white finishes. Combining T5 fluorescent for general lighting, and MR16 halogen lamps for accent lighting, it is ideal for application in offices, hallways, retail, conference rooms, kitchens or contemporary dining. White diffusers soften fluorescent lights and diffusing lenses with eggcrate louvers prevent glare from MR16 lights. MR16 lamp holders are adjustable on the vertical and horizontal axes. Lyra includes 58" of field-adjustable mounting cable and the clear electrical cable is capable for separate switching between fluorescent and halogen sources. MR16 halogen lamps are dimmable.

# **Body Finish**

Satin Aluminum, Black or White