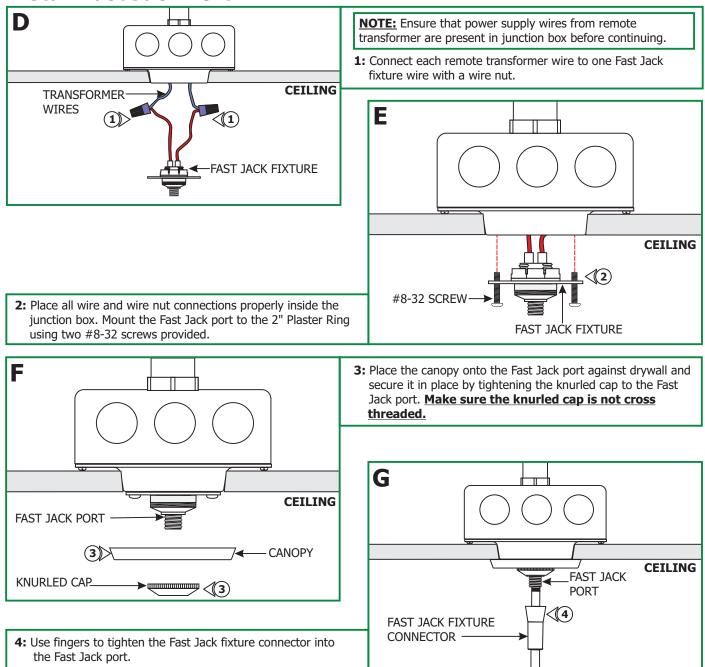

|
|       | STANDARD<br>PLASTER<br>PLATE<br>#8-32<br>SCREW | <ul> <li>3: Install the 2" Plaster Ring to the junction box using two #8-32 screws.</li> <li>4: Plaster and finish around the junction box opening.</li> <li>5: Complete installation by following steps in "Install Fast Jack Port" section on Page 2.</li> </ul> |
| (2)   |                                                |                                                                                                                                                                                                                                                                    |

## **Install Fast Jack Port**