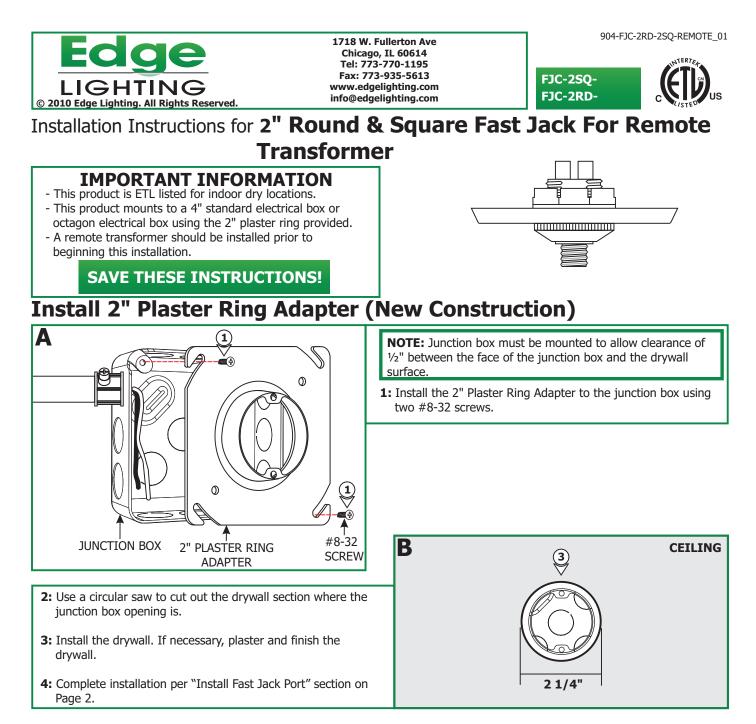

## Install 2" Plaster Ring Adapter (Remodel)

|       | CEILING                                        | 1: Cut away the drywall where the junction box is located.                                                                                                                                                                                                         |
|-------|------------------------------------------------|--------------------------------------------------------------------------------------------------------------------------------------------------------------------------------------------------------------------------------------------------------------------|
| #8-32 |                                                | 2: Remove the plaster ring by removing the #8-32 screws.                                                                                                                                                                                                           |
|       | STANDARD<br>PLASTER<br>PLATE<br>#8-32<br>SCREW | <ul> <li>3: Install the 2" Plaster Ring to the junction box using two #8-32 screws.</li> <li>4: Plaster and finish around the junction box opening.</li> <li>5: Complete installation by following steps in "Install Fast Jack Port" section on Page 2.</li> </ul> |
| (2)   |                                                |                                                                                                                                                                                                                                                                    |