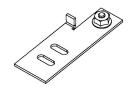

## MOUNTING:

Brackets attach to Linelyter with two hex nuts (included).

Bracket is inserted between two blocks or bricks, held in place by the top block.

ISO 9001:2008 Registered

Note: Philips reserves the right to modify the above details to reflect changes in the cost of materials and/or production and/or design without prior notice. 100 Craftway Drive, Littlestown, PA 17340 | P: +1-717-359-7131 F: +1-717-359-9289 | http://www.hadco.com | Copyright 2013 Philips HW2