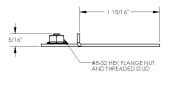

## MOUNTING:

Brackets attach to Linelyter with two hex nuts (included).

Bracket is inserted between two blocks or bricks, held in place by the top block.

ISO 9001:2008 Registered

Note: Philips reserves the right to modify the above details to reflect changes in the cost of materials and/or production and/or design without prior notice. 100 Craftway Drive, Littlestown, PA 17340 | P: +1-717-359-7131 F: +1-717-359-9289 | http://www.hadco.com | Copyright 2013 Philips HW2