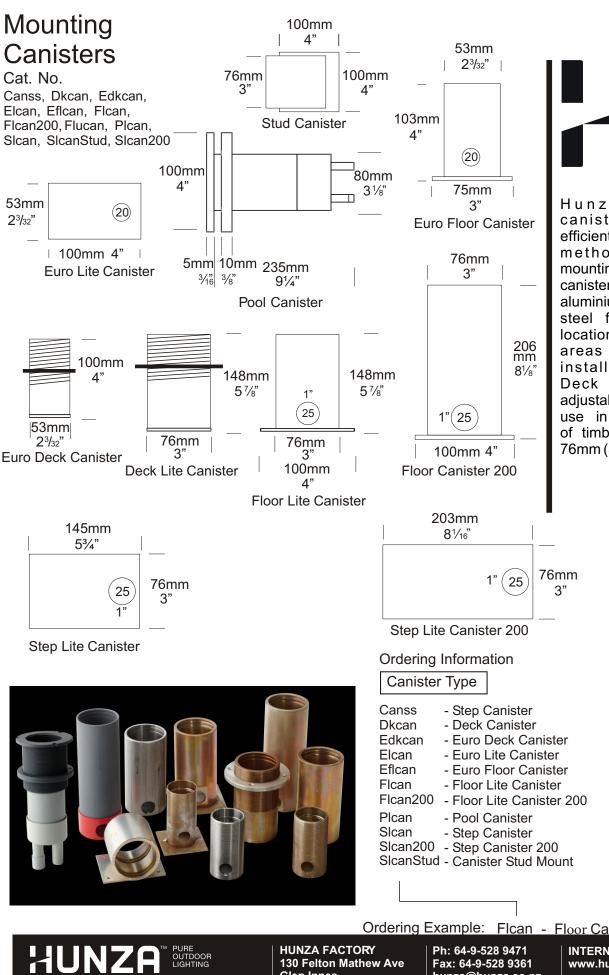

**Glen Innes** 

Auckland 1072

**New Zealand** 

mountina Hunza™ canisters provide an efficient and professional method of luminaire mounting. The Step Lite canisters are available in aluminium and 316 stainless steel for high corrosion locations e.g. sea front and lime stone installations etc. The canister is adjustable and is suitable for use in varying thicknesses of timber - 10mm (3/8") -76mm (3").

### Ordering Example: Flcan - Floor Canister in Aluminium

**INTERNATIONAL CONTACTS:** www.hunza.co.nz/contacts.php

Specifications may change without notice. Manufactured in New Zealand. © 2011 Hunza Holdings Ltd. Ver 1.4