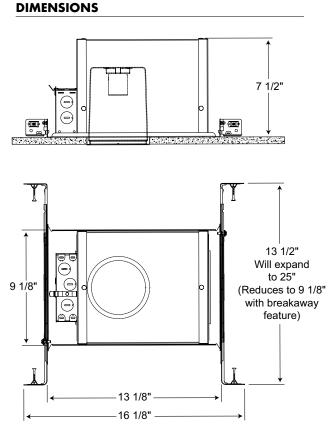

### INSTALLATION

**Real Nail 3 Bar Hangers** Telescoping Real Nail® 3 system covered under US Patent D552,969 permits quick placement of housing anywhere within 24" O.C. joists or suspended ceilings • Integral T-bar notch and clip secures housing in suspended ceiling grid – no accessory clips required • 24" expansion stop allows quick placement of fixture in standard grid spacing • Bars scored in two locations for fast, clean breaking, allowing housing installation in tight applications • Bars captive to mounting frame • Edgemounted for extra strength • Captive bugle-headed ring shank nail for quick one-step installation and easy removal with claw hammer for fixture relocation • Quick-Loc slot (location identified on the mounting frame) and oversized locking set screw lock fixture in position • Bar hanger foot contoured to align to bottom of construction joist • Alternate mounting holes included.

Junction Box Pre-wired junction box provided with (6) ½" and (1) ¾" knockouts, (4) Non-metallic sheathed cable connectors and ground wire, UL and cUL listed for through-branch wiring, maximum 6 No. 12 AWG 90° C branch circuit conductors (3 in, 3 out) • Junction box provided with removable access plates • Knockouts equipped with pryout slots.

**Mounting Frame** 22-gauge die-formed galvanized steel mounting frame • Rough-in section (junction box, mounting frame, housing and bar hangers) fully assembled for ease of installation.

**Housing** Air-Loc IC housing, .032" aluminum • Inner housing is vertically adjustable to accommodate up to a 2" ceiling thickness.

## INCANDESCENT LAMPS

HOUSING

**4" MINIATURE UNIVERSAL** 

IC NEW CONSTRUCTION

4 1/2" CEILING CUTOUT

## 4" MINIATURE UNIVERSAL IC NEW CONSTRUCTION HOUSING IC1P