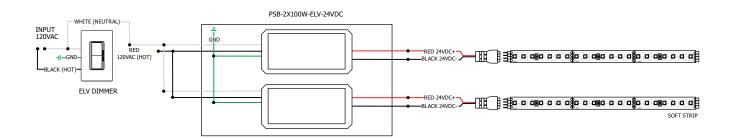

## **Description:**

LED power supplies transform and regulate power from a line voltage power source into low voltage power for use with LED lighting. The PSB-2X100W-ELV-24VDC power supply accepts input voltage in range of 120 volts AC and outputs 24 volts DC power up to 2x96 watts. The power supply can be used as a dimmable or non-dim power supply.

# Power Input:

120VAC, 50/60Hz

#### **Power Output:**

24 volts DC 2 x 4A, 2x96 watts maximum

## **Dimmer Type:**

Legrand: Adorne ADTP703TU

Lutron: Diva DVELV-300P, Skylark SELV-300P, Maestro MAELV-600 and Radio RA 2

2X96W, 24VDC LOW VOLTAGE WIRE SIZE CHART: 3% VOLTAGE DROP

| WIRE LENGTH (FT)       | UP TO 33FT | 34FT-52FT | 53FT-86FT | 87FT-130FT |
|------------------------|------------|-----------|-----------|------------|
| WIRE SIZE              | 14 AWG     | 12 AWG    | 10 AWG    | 8 AWG      |
| VOLTAGE AT END OF WIRE | 23.28VDC   | 23.29VDC  | 23.28VDC  | 23.28VDC   |