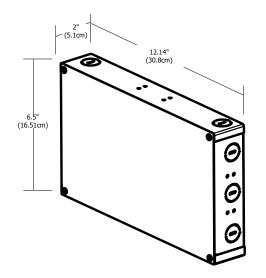

## **Description:**

LED power supplies transform and regulate power from a line voltage power source into low voltage power for use with LED lighting. The PSB-2X100W-ELV-24VDC power supply accepts input voltage in range of 120 volts AC and outputs 24 volts DC power up to 2x96 watts. The power supply can be used as a dimmable or non-dim power supply.

## Applications:

Indoor

# Power Input:

120VAC, 50/60Hz

#### **Power Output:**

24 volts DC 2 x 4A, 2x96 watts maximum

#### **Dimensions:**

12.14" x 2" x 6.5"

## **Dimmer Type:**

Legrand: Adorne ADTP703TU

Lutron: Diva DVELV-300P, Skylark SELV-300P, Maestro MAELV-600 and Radio RA 2



2X96W, 24VDC LOW VOLTAGE WIRE SIZE CHART: 3% VOLTAGE DROP

| WIRE LENGTH (FT)       | UP TO 33FT | 34FT-52FT | 53FT-86FT | 87FT-130FT |
|--------------