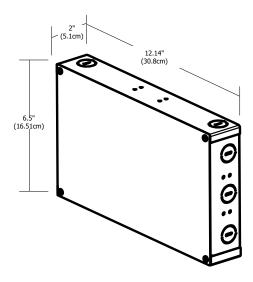

REV09.05.14



## **Description:**

LED power supplies transform and regulate power from a line voltage power source into low voltage power for use with LED lighting. The PSB-2X100W-ELV-24VDC power supply accepts input voltage in range of 120 volts AC and outputs 24 volts DC power up to 2x96 watts. The power supply can be used as a dimmable or non-dim power supply.

### **Applications:**

Indoor

## **Power Input:**

120VAC, 50/60Hz

### **Power Output:**

24 volts DC 2 x 4A, 2x96 watts maximum

#### **Dimensions:**

12.14" x 2" x 6.5"

# **Dimmer Type:**

Legrand: Adorne ADTP703TU

Lutron: Diva DVELV-300P, Skylark SELV-300P, Maestro MAELV-600

and Radio RA 2



2X96W, 24VDC LOW VOLTAGE WIRE SIZE CHART: 3% VOLTAGE DROP

| WIRE LENGTH (FT)       | UP TO 33FT | 34FT-52FT | 53FT-86FT | 87FT-130FT |
|-----