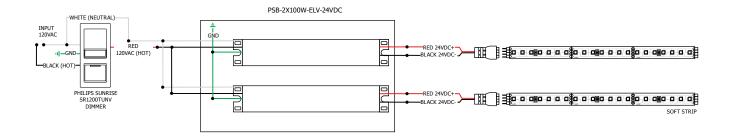

## **Description:**

LED power supplies transform and regulate power from a line voltage power source into low voltage power for use with LED lighting. The PSB-2X100W-ELV-24VDC power supply accepts input voltage in range of 120 volts AC and outputs 24 volts DC power up to 2x96 watts. The power supply can be used as a dimmable or non-dim power supply.

# **Dimmer Type:**

Legrand: Adorne ADTP703TU

Lutron: Diva DVELV-300P, Skylark SELV-300P, Maestro MAELV-600

and Radio RA 2

2X96W, 24VDC LOW VOLTAGE WIRE SIZE CHART: 3% VOLTAGE DROP

| WIRE LENGTH (FT)       | UP TO 33FT | 34FT-52FT | 53FT-86FT | 87FT-130FT |
|------------------------|------------|-----------|-----------|------------|
| WIRE SIZE              | 14 AWG     | 12 AWG    | 10 AWG    | 8 AWG      |
| VOLTAGE AT END OF WIRE | 23.28VDC   | 23.29VDC  | 23.28VDC  | 23.28VDC   |