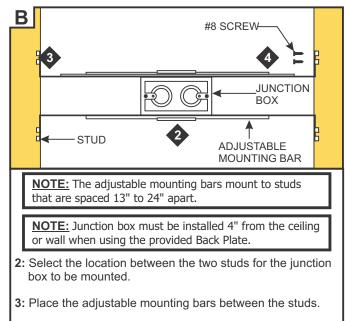

#### Installation Instructions For Verge Wall 24VDC

1718 W. Fullerton Ave Chicago, IL 60614 Tel: 773-770-1196 Fax: 773-935-5613 www.purelighting.com info@purelighting.com

INS# 902-VG- 06

© 2016 Pure Lighting. All Rights Reserved.

#### **IMPORTANT INFORMATION**

- This instruction shows a typical installation.

SAVE THESE INSTRUCTIONS!

# **Horizontal Channel Installation**







4: Make sure the lips on the adjustable mounting bars are against the studs. Secure the adjustable bars to the studs with the eight #8 screws.











making sure not to remove the tape from the soft strip.



**19:** Remove the blue contractor tape & clean the inside of the channel.



#### **IMPORTANT INFORMATION REGARDING INSTALLATION AND REWORK OF SOFT STRIP LED**



# **General 24VDC Configuration**



# **Standard RGB Configuration**



### **RGB+W** Configuration



# **Tunable White Configuration**



### **Tunable White Configuration**