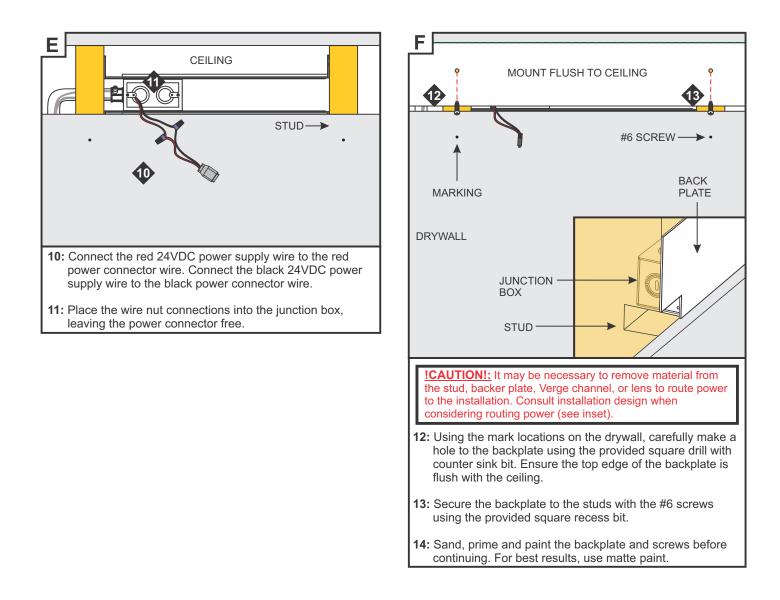

#### Installation Instructions For Verge Wall 24VDC

1718 W. Fullerton Ave Chicago, IL 60614 Tel: 773-770-1196 Fax: 773-935-5613 www.purelighting.com info@purelighting.com

INS# 902-VG- 06

© 2016 Pure Lighting. All Rights Reserved.

#### **IMPORTANT INFORMATION**

- This instruction shows a typical installation.

SAVE THESE INSTRUCTIONS!

# **Horizontal Channel Installation**







4: Make sure the lips on the adjustable mounting bars are against the studs. Secure the adjustable bars to the studs with the eight #8 screws.











making sure not to remove the tape from the soft strip.



**19:** Remove the blue contractor tape & clean the inside of the channel.



#### **IMPORTANT INFORMATION REGARDING INSTALLATION AND REWORK OF SOFT STRIP LED**



# **General 24VDC Configuration**



# **Standard RGB Configuration**



### **RGB+W** Configuration



# **Tunable White Configuration**



### **Tunable White Configuration**