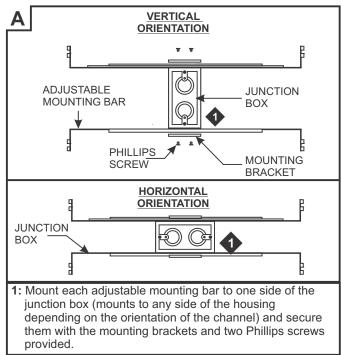

# **Horizontal Channel Installation**

4: Make sure the lips on the adjustable mounting bars are against the studs. Secure the adjustable bars to the studs with the eight #8 screws.

making sure not to remove the tape from the soft strip.