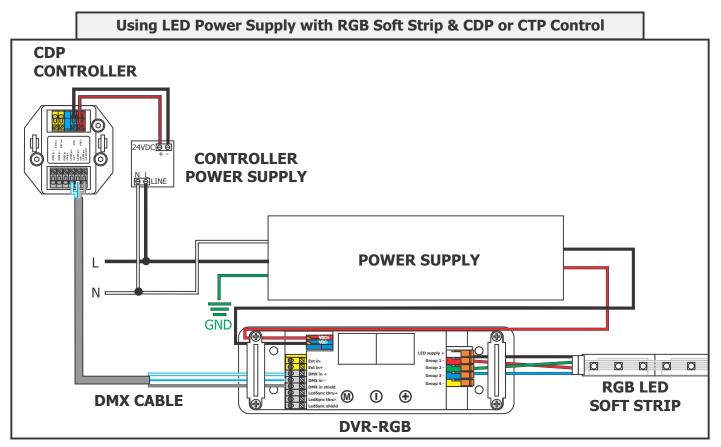

Verge Wall 24VDC

1718 W. Fullerton Ave Chicago, IL 60614 Tel: 773-770-1196 Fax: 773-935-5613 www.purelighting.com info@purelighting.com

INS# 902-VG- 06

© 2016 Pure Lighting. All Rights Reserved.

#### **IMPORTANT INFORMATION**

- This instruction shows a typical installation.

SAVE THESE INSTRUCTIONS!

# **Horizontal Channel Installation**







4: Make sure the lips on the adjustable mounting bars are against the studs. Secure the adjustable bars to the studs with the eight #8 screws.











making sure not to remove the tape from the soft strip.



**19:** Remove the blue contractor tape & clean the inside of the channel.



#### **IMPORTANT INFORMATION REGARDING INSTALLATION AND REWORK OF SOFT STRIP LED**



# **General 24VDC Configuration**



# **Standard RGB Configuration**



### **RGB+W** Configuration



# **Tunable White Configuration**



### **Tunable White Configuration**