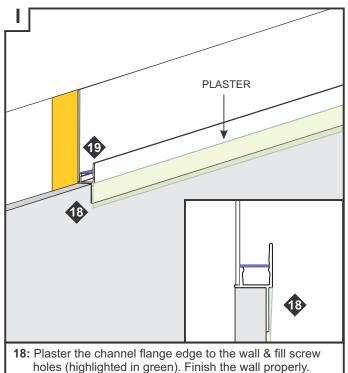

#### Installation Instructions For Verge Wall 24VDC

1718 W. Fullerton Ave Chicago, IL 60614 Tel: 773-770-1196 Fax: 773-935-5613 www.purelighting.com info@purelighting.com

INS# 902-VG- 06

© 2016 Pure Lighting. All Rights Reserved.

#### **IMPORTANT INFORMATION**

- This instruction shows a typical installation.

SAVE THESE INSTRUCTIONS!

# **Horizontal Channel Installation**







4: Make sure the lips on the adjustable mounting bars are against the studs. Secure the adjustable bars to the studs with the eight #8 screws.











making sure not to remove the tape from the soft strip.



**19:** Remove the blue contractor tape & clean the inside of the channel.



#### **IMPORTANT INFORMATION REGARDING INSTALLATION AND REWORK OF SOFT STRIP LED**



# **General 24VDC Configuration**



# **Standard RGB Configuration**



### **RGB+W** Configuration



# **Tunable White Configuration**



### **Tunable White Configuration**