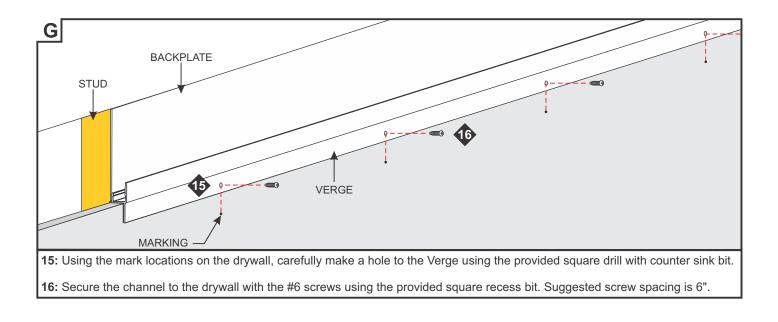

#### Installation Instructions For Verge Wall 24VDC

1718 W. Fullerton Ave Chicago, IL 60614 Tel: 773-770-1196 Fax: 773-935-5613 www.purelighting.com info@purelighting.com

INS# 902-VG- 06

© 2016 Pure Lighting. All Rights Reserved.

#### **IMPORTANT INFORMATION**

- This instruction shows a typical installation.

SAVE THESE INSTRUCTIONS!

# **Horizontal Channel Installation**







4: Make sure the lips on the adjustable mounting bars are against the studs. Secure the adjustable bars to the studs with the eight #8 screws.











making sure not to remove the tape from the soft strip.



**19:** Remove the blue contractor tape & clean the inside of the channel.



#### **IMPORTANT INFORMATION REGARDING INSTALLATION AND REWORK OF SOFT STRIP LED**



# **General 24VDC Configuration**



# **Standard RGB Configuration**



### **RGB+W** Configuration



# **Tunable White Configuration**



### **Tunable White Configuration**