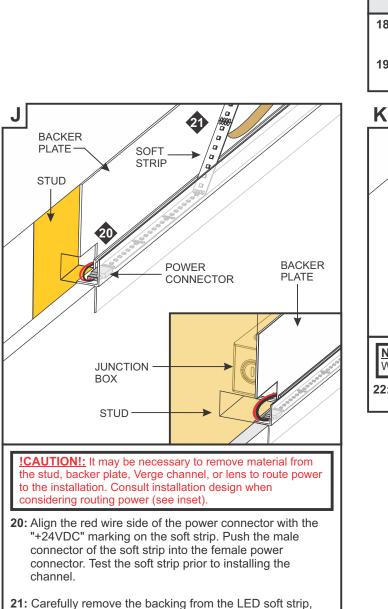

# **Horizontal Channel Installation**

4: Make sure the lips on the adjustable mounting bars are against the studs. Secure the adjustable bars to the studs with the eight #8 screws.

making sure not to remove the tape from the soft strip.

**19:** Remove the blue contractor tape & clean the inside of the channel.