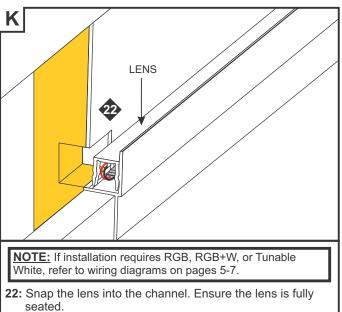

# **Horizontal Channel Installation**

4: Make sure the lips on the adjustable mounting bars are against the studs. Secure the adjustable bars to the studs with the eight #8 screws.

making sure not to remove the tape from the soft strip.