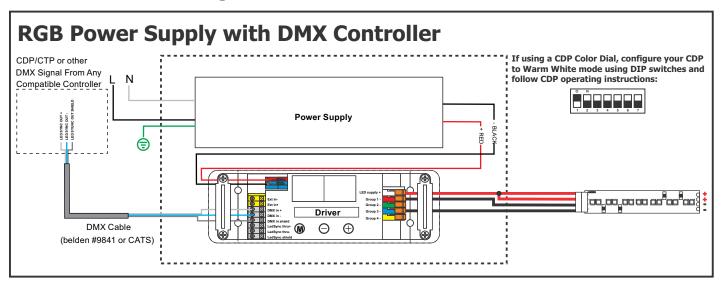

ing.com info@purelighting.com

INS# 902-VG- 06

© 2016 Pure Lighting. All Rights Reserved.

#### **IMPORTANT INFORMATION**

- This instruction shows a typical installation.

SAVE THESE INSTRUCTIONS!

# **Horizontal Channel Installation**







4: Make sure the lips on the adjustable mounting bars are against the studs. Secure the adjustable bars to the studs with the eight #8 screws.











making sure not to remove the tape from the soft strip.



**19:** Remove the blue contractor tape & clean the inside of the channel.



#### **IMPORTANT INFORMATION REGARDING INSTALLATION AND REWORK OF SOFT STRIP LED**



# **General 24VDC Configuration**



# **Standard RGB Configuration**



### **RGB+W** Configuration



# **Tunable White Configuration**



### **Tunable White Configuration**