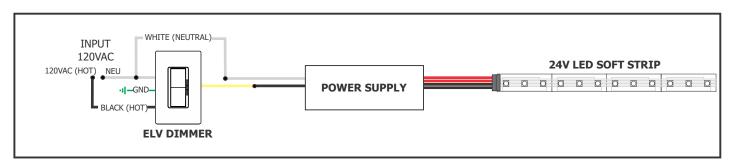

#### Installation Instructions For Verge Wall 24VDC

1718 W. Fullerton Ave Chicago, IL 60614 Tel: 773-770-1196 Fax: 773-935-5613 www.purelighting.com info@purelighting.com

INS# 902-VG- 06

© 2016 Pure Lighting. All Rights Reserved.

#### **IMPORTANT INFORMATION**

- This instruction shows a typical installation.

SAVE THESE INSTRUCTIONS!

# **Horizontal Channel Installation**







4: Make sure the lips on the adjustable mounting bars are against the studs. Secure the adjustable bars to the studs with the eight #8 screws.











making sure not to remove the tape from the soft strip.



**19:** Remove the blue contractor tape & clean the inside of the channel.



#### **IMPORTANT INFORMATION REGARDING INSTALLATION AND REWORK OF SOFT STRIP LED**



# **General 24VDC Configuration**



# **Standard RGB Configuration**



### **RGB+W** Configuration



# **Tunable White Configuration**



### **Tunable White Configuration**