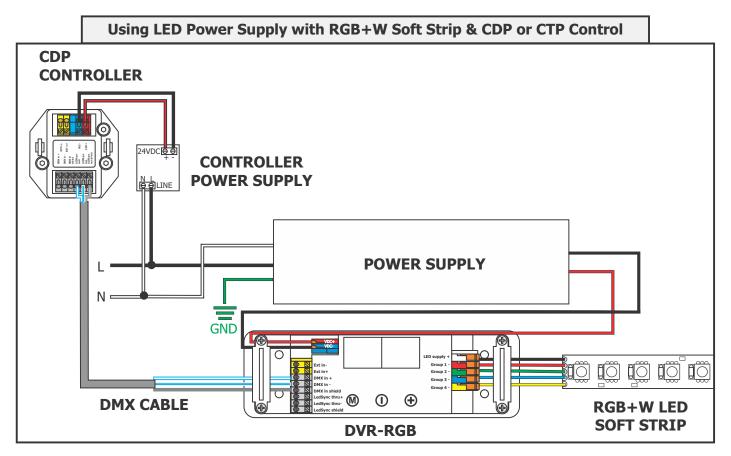

rton Ave Chicago, IL 60614 Tel: 773-770-1196 Fax: 773-935-5613 www.purelighting.com info@purelighting.com

INS# 902-VG- 06

© 2016 Pure Lighting. All Rights Reserved.

#### **IMPORTANT INFORMATION**

- This instruction shows a typical installation.

SAVE THESE INSTRUCTIONS!

# **Horizontal Channel Installation**







4: Make sure the lips on the adjustable mounting bars are against the studs. Secure the adjustable bars to the studs with the eight #8 screws.











making sure not to remove the tape from the soft strip.



**19:** Remove the blue contractor tape & clean the inside of the channel.



#### **IMPORTANT INFORMATION REGARDING INSTALLATION AND REWORK OF SOFT STRIP LED**



# **General 24VDC Configuration**



# **Standard RGB Configuration**



### **RGB+W** Configuration



# **Tunable White Configuration**



### **Tunable White Configuration**