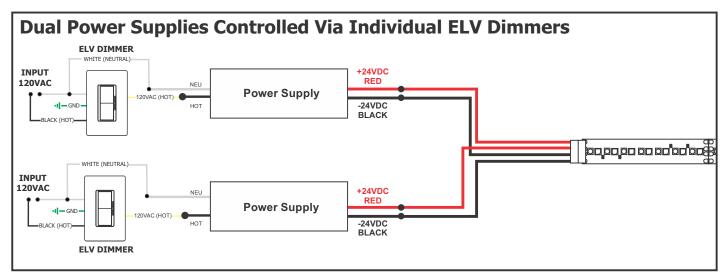

70-1196 Fax: 773-935-5613 www.purelighting.com info@purelighting.com

INS# 902-VG- 06

© 2016 Pure Lighting. All Rights Reserved.

#### **IMPORTANT INFORMATION**

- This instruction shows a typical installation.

SAVE THESE INSTRUCTIONS!

# **Horizontal Channel Installation**







4: Make sure the lips on the adjustable mounting bars are against the studs. Secure the adjustable bars to the studs with the eight #8 screws.











making sure not to remove the tape from the soft strip.



**19:** Remove the blue contractor tape & clean the inside of the channel.



#### **IMPORTANT INFORMATION REGARDING INSTALLATION AND REWORK OF SOFT STRIP LED**



# **General 24VDC Configuration**



# **Standard RGB Configuration**



### **RGB+W** Configuration



# **Tunable White Configuration**



### **Tunable White Configuration**