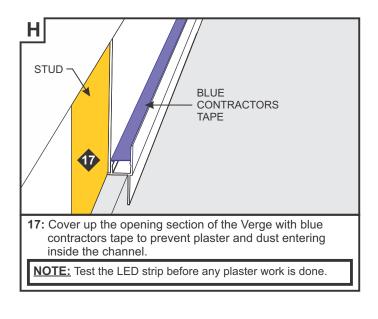

#### Installation Instructions For Verge Wall 24VDC

1718 W. Fullerton Ave Chicago, IL 60614 Tel: 773-770-1196 Fax: 773-935-5613 www.purelighting.com info@purelighting.com

INS# 902-VG- 06

© 2016 Pure Lighting. All Rights Reserved.

#### **IMPORTANT INFORMATION**

- This instruction shows a typical installation.

SAVE THESE INSTRUCTIONS!

# **Horizontal Channel Installation**







4: Make sure the lips on the adjustable mounting bars are against the studs. Secure the adjustable bars to the studs with the eight #8 screws.











making sure not to remove the tape from the soft strip.



**19:** Remove the blue contractor tape & clean the inside of the channel.



#### **IMPORTANT INFORMATION REGARDING INSTALLATION AND REWORK OF SOFT STRIP LED**



# **General 24VDC Configuration**



# **Standard RGB Configuration**



### **RGB+W** Configuration



# **Tunable White Configuration**



### **Tunable White Configuration**