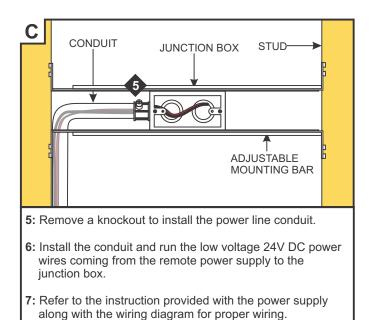

# **Horizontal Channel Installation**

4: Make sure the lips on the adjustable mounting bars are against the studs. Secure the adjustable bars to the studs with the eight #8 screws.

making sure not to remove the tape from the soft strip.