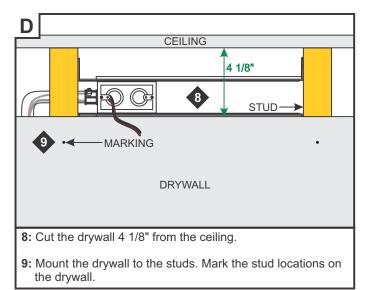

#### Installation Instructions For Verge Wall 24VDC

1718 W. Fullerton Ave Chicago, IL 60614 Tel: 773-770-1196 Fax: 773-935-5613 www.purelighting.com info@purelighting.com

INS# 902-VG- 06

© 2016 Pure Lighting. All Rights Reserved.

#### **IMPORTANT INFORMATION**

- This instruction shows a typical installation.

SAVE THESE INSTRUCTIONS!

# **Horizontal Channel Installation**







4: Make sure the lips on the adjustable mounting bars are against the studs. Secure the adjustable bars to the studs with the eight #8 screws.











making sure not to remove the tape from the soft strip.



**19:** Remove the blue contractor tape & clean the inside of the channel.



#### **IMPORTANT INFORMATION REGARDING INSTALLATION AND REWORK OF SOFT STRIP LED**



# **General 24VDC Configuration**



# **Standard RGB Configuration**



### **RGB+W** Configuration



# **Tunable White Configuration**



### **Tunable White Configuration**