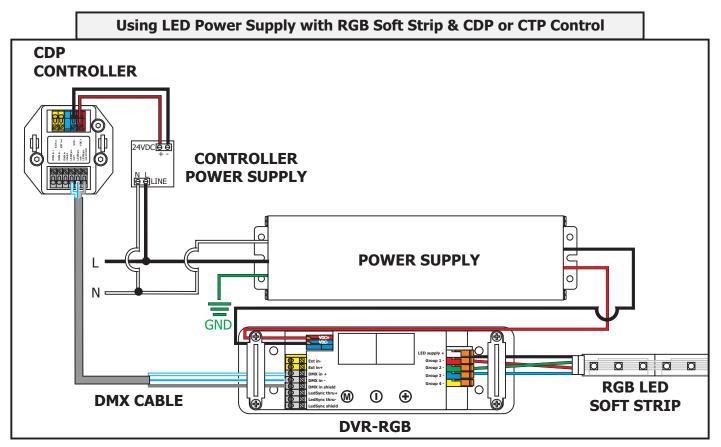

#### Installation Instructions For Verge 24VDC

1718 W. Fullerton Ave Chicago, IL 60614 Tel: 773-770-1196 Fax: 773-935-5613 www.purelighting.com info@purelighting.com

INS# 902-VG-\_05

© 2016 Pure Lighting. All Rights Reserved.

#### **IMPORTANT INFORMATION**

- This instruction shows a typical installation.

SAVE THESE INSTRUCTIONS!

# **Horizontal Channel Installation**





**4:** Make sure the lips on the adjustable mounting bars are against the studs. Secure the adjustable bars to the studs with the eight #8 screws.













# **General 24VDC Configuration**



### **Standard RGB Configuration**



#### **RGB+W** Configuration



# **Tunable White Configuration**



### **Tunable White Configuration**