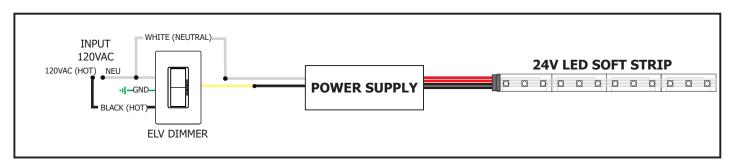

#### Installation Instructions For Verge 24VDC

1718 W. Fullerton Ave Chicago, IL 60614 Tel: 773-770-1196 Fax: 773-935-5613 www.purelighting.com info@purelighting.com

INS# 902-VG-\_05

© 2016 Pure Lighting. All Rights Reserved.

#### **IMPORTANT INFORMATION**

- This instruction shows a typical installation.

SAVE THESE INSTRUCTIONS!

# **Horizontal Channel Installation**





**4:** Make sure the lips on the adjustable mounting bars are against the studs. Secure the adjustable bars to the studs with the eight #8 screws.













# **General 24VDC Configuration**



### **Standard RGB Configuration**



#### **RGB+W** Configuration



# **Tunable White Configuration**



### **Tunable White Configuration**