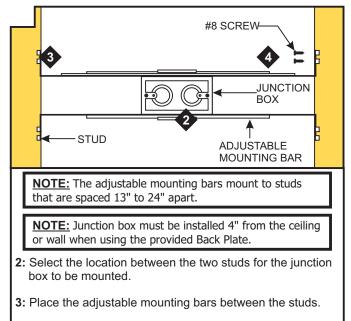

# **Horizontal Channel Installation**

**4:** Make sure the lips on the adjustable mounting bars are against the studs. Secure the adjustable bars to the studs with the eight #8 screws.