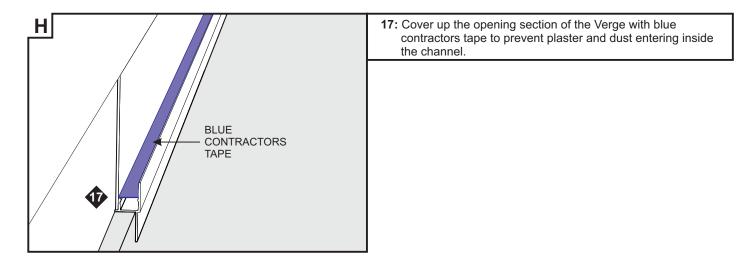

# **Horizontal Channel Installation**

**4:** Make sure the lips on the adjustable mounting bars are against the studs. Secure the adjustable bars to the studs with the eight #8 screws.