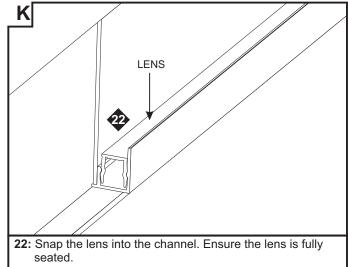

# **Horizontal Channel Installation**

**4:** Make sure the lips on the adjustable mounting bars are against the studs. Secure the adjustable bars to the studs with the eight #8 screws.