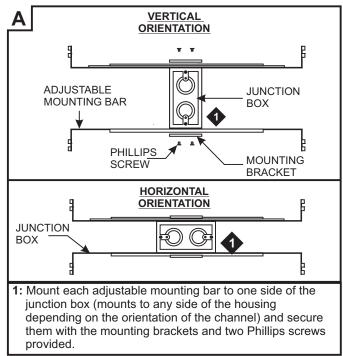

# **Horizontal Channel Installation**

**4:** Make sure the lips on the adjustable mounting bars are against the studs. Secure the adjustable bars to the studs with the eight #8 screws.