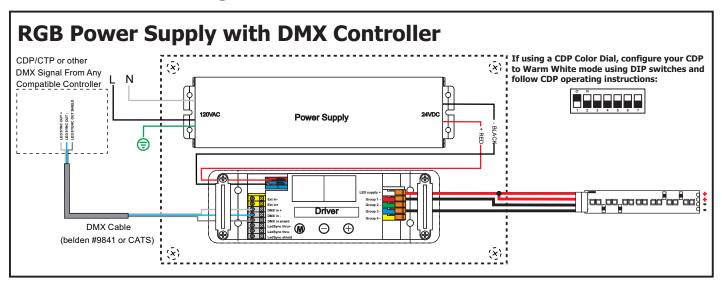

#### Installation Instructions For Verge 24VDC

1718 W. Fullerton Ave Chicago, IL 60614 Tel: 773-770-1196 Fax: 773-935-5613 www.purelighting.com info@purelighting.com

INS# 902-VG-\_05

© 2016 Pure Lighting. All Rights Reserved.

#### **IMPORTANT INFORMATION**

- This instruction shows a typical installation.

SAVE THESE INSTRUCTIONS!

# **Horizontal Channel Installation**





**4:** Make sure the lips on the adjustable mounting bars are against the studs. Secure the adjustable bars to the studs with the eight #8 screws.













# **General 24VDC Configuration**



### **Standard RGB Configuration**



#### **RGB+W** Configuration



# **Tunable White Configuration**



### **Tunable White Configuration**