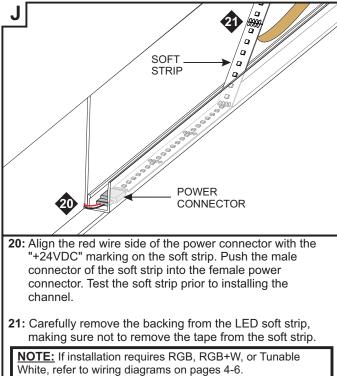

# **Horizontal Channel Installation**

**4:** Make sure the lips on the adjustable mounting bars are against the studs. Secure the adjustable bars to the studs with the eight #8 screws.