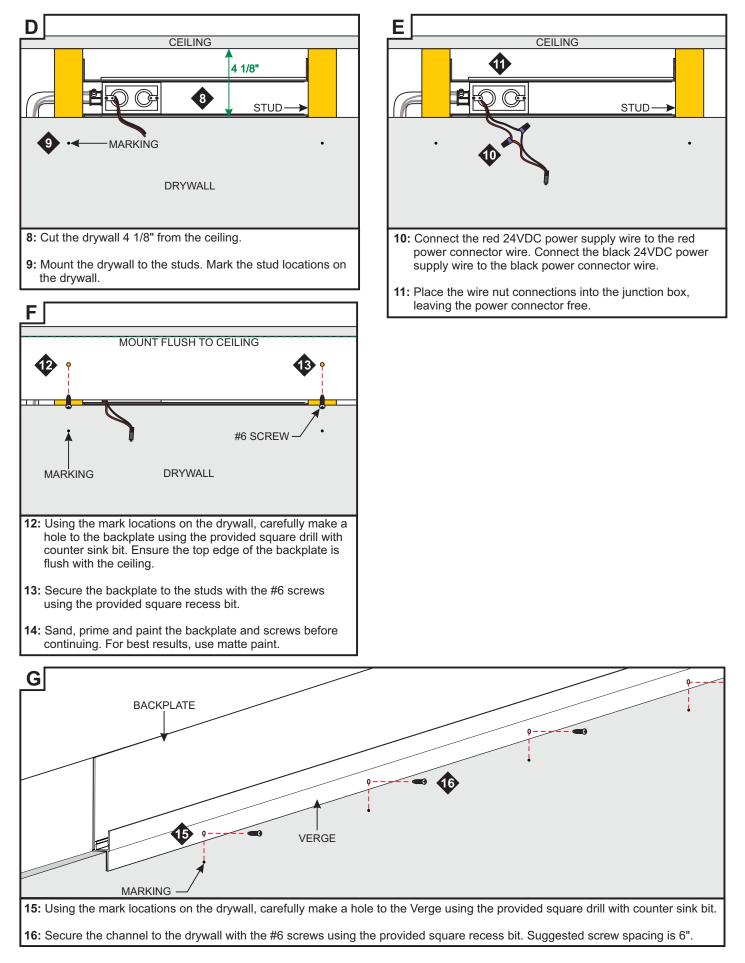

# **Horizontal Channel Installation**

**4:** Make sure the lips on the adjustable mounting bars are against the studs. Secure the adjustable bars to the studs with the eight #8 screws.