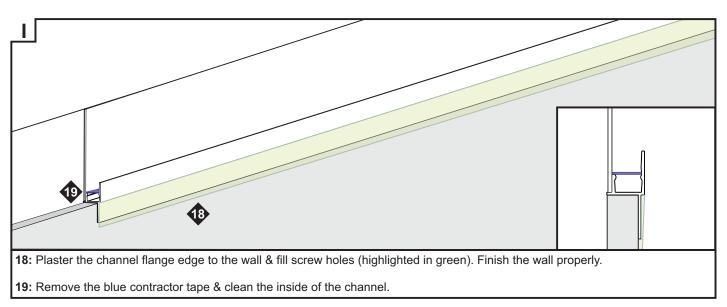

# **Horizontal Channel Installation**

**4:** Make sure the lips on the adjustable mounting bars are against the studs. Secure the adjustable bars to the studs with the eight #8 screws.