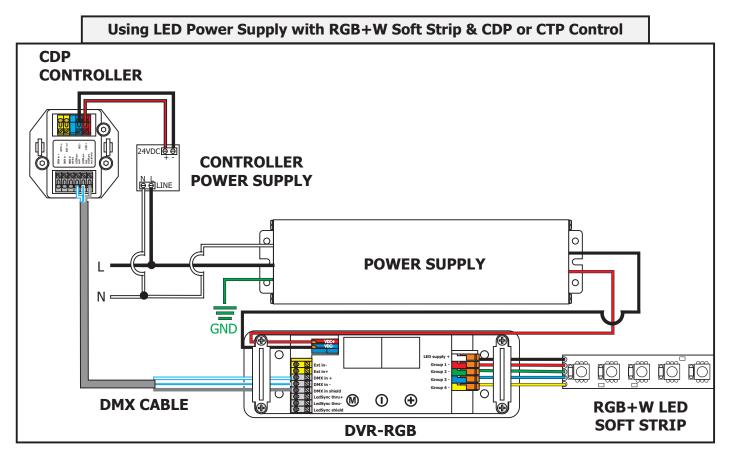

#### Installation Instructions For Verge 24VDC

1718 W. Fullerton Ave Chicago, IL 60614 Tel: 773-770-1196 Fax: 773-935-5613 www.purelighting.com info@purelighting.com

INS# 902-VG-\_05

© 2016 Pure Lighting. All Rights Reserved.

#### **IMPORTANT INFORMATION**

- This instruction shows a typical installation.

SAVE THESE INSTRUCTIONS!

# **Horizontal Channel Installation**





**4:** Make sure the lips on the adjustable mounting bars are against the studs. Secure the adjustable bars to the studs with the eight #8 screws.













# **General 24VDC Configuration**



### **Standard RGB Configuration**



#### **RGB+W** Configuration



# **Tunable White Configuration**



### **Tunable White Configuration**