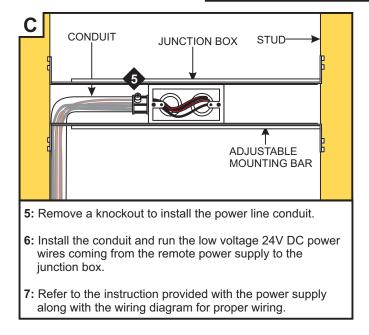

# **Horizontal Channel Installation**

**4:** Make sure the lips on the adjustable mounting bars are against the studs. Secure the adjustable bars to the studs with the eight #8 screws.