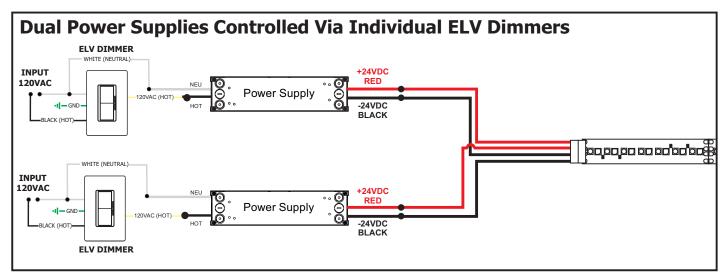

#### Installation Instructions For Verge 24VDC

1718 W. Fullerton Ave Chicago, IL 60614 Tel: 773-770-1196 Fax: 773-935-5613 www.purelighting.com info@purelighting.com

INS# 902-VG-\_05

© 2016 Pure Lighting. All Rights Reserved.

#### **IMPORTANT INFORMATION**

- This instruction shows a typical installation.

SAVE THESE INSTRUCTIONS!

# **Horizontal Channel Installation**





**4:** Make sure the lips on the adjustable mounting bars are against the studs. Secure the adjustable bars to the studs with the eight #8 screws.













# **General 24VDC Configuration**



### **Standard RGB Configuration**



#### **RGB+W** Configuration



# **Tunable White Configuration**



### **Tunable White Configuration**