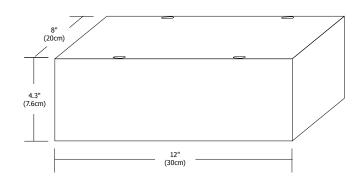

Applications: Indoor

Power Input: 120-240volts AC, 50/60Hz

Power Output: Class 2; 24 volts DC 2x4.16A at 2x100 watts maximum

**Dimensions:** 12" x 4.3" x 8"

Compatible Controllers: Touch Screen Controller with Power Supply