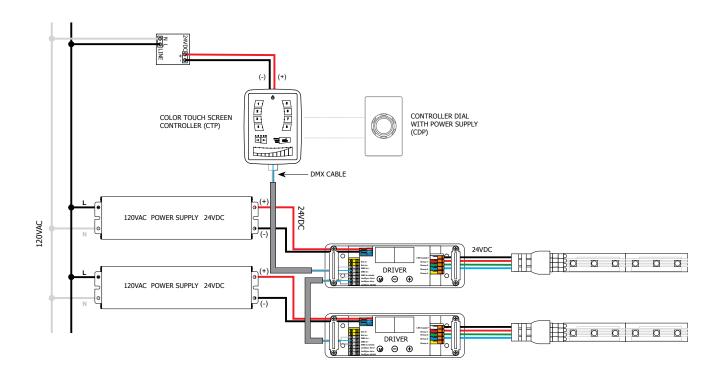

## 2x100W 24VDC RGB Power Supply with DMX Driver

**Description:** LED power supplies transform and regulate power from a line voltage power source into low voltage power for use with LED lighting. The PSB-2X100W-24VDC-RGB power supply accepts input voltage ranging from 120-240 volts AC and outputs 24 volt DC power up to 2x100 watts. The integrated RGB Driver receives signals from CDP or CTP to control RGB color mixing and light intensity.

Applications: Indoor

Power Input: 120-240volts AC, 50/60Hz

Power Output: Class 2; 24 volts DC 2x4.16A at 2x100 watts maximum

**Dimensions:** 12" x 4.3" x 8"

Compatible Controllers: Touch Screen Controller with Power Supply

(CTP) or Color Dial Controller with Power Supply (CDP)

| COMPANY | FIXTURE TYPE | DATE |  |
|---------|--------------|------|--|
| PROJECT | APPROVED BY  |      |  |

**Application:** DMX Control options for RGB LED Soft Strip **Power Supply with DMX Driver:** PSB-2X100W-24VDC-RGB