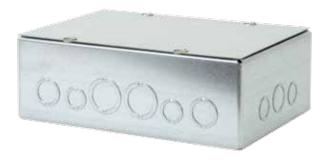

## 2x100W 24VDC RGB Power Supply with DMX Driver

**Description:** LED power supplies transform and regulate power from a line voltage power source into low voltage power for use with LED lighting. The PSB-2X100W-24VDC-RGB power supply accepts input voltage ranging from 120-240 volts AC and outputs 24 volt DC power up to 2x100 watts. The integrated RGB Driver receives signals from CDP or CTP to control RGB color mixing and light intensity.

Applications: Indoor

Power Input: 120-240volts AC, 50/60Hz

Power Output: Class 2; 24 volts DC 2x4.16A at 2x100 watts maximum

**Dimensions:** 12" x 4.3" x 8"

Compatible Controllers: Touch Screen Controller with Power Supply