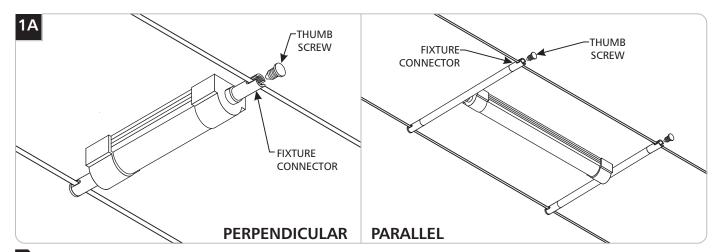

## **Installing the Fixture**

- **1** Remove the thumb screw from the fixture connectors.
- Place the fixture between the Kables and push the fixture connectors onto the Kable Lite cables.
- Screw the thumb screws into the fixture connectors. Make sure the thumb screw connection is tight to avoid heat build up and corrosion which may cause an electrical open circuit.