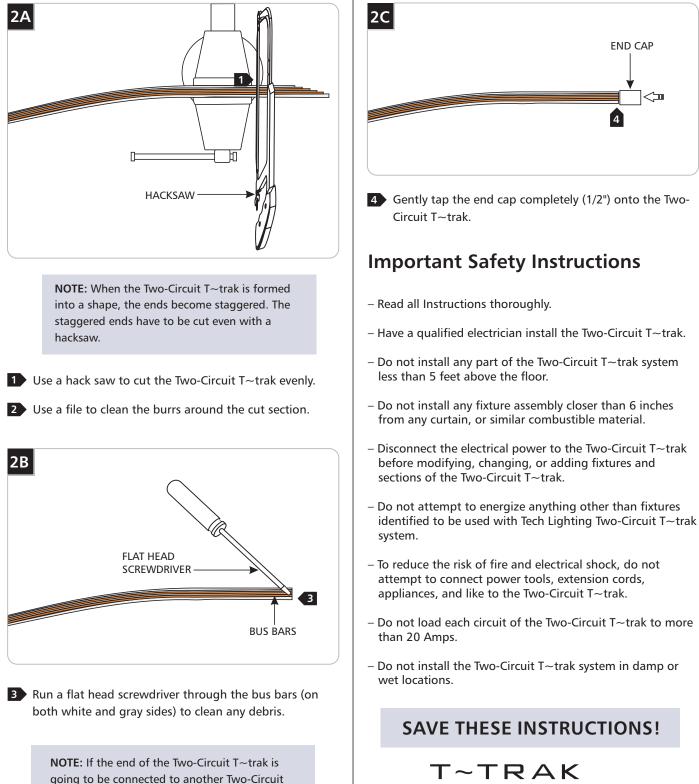

## Trim the Two-Circuit T~trak

T~trak or a power feed then follow the

installed. Never leave the ends of the

Two-Circuit T~trak bare and uncovered.

Otherwise, the provided end caps must be

instructions provided with those finished goods.