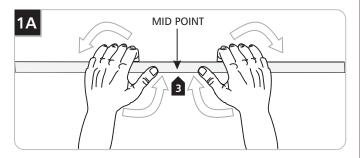

## Bending the Two-Circuit T~trak<sup>™</sup>

**NOTE:** Do not bend the Two-Circuit T~trak tighter than 3 feet radius.

**NOTE:** Bend the Two-Circuit  $T \sim$  trak a little at a time with hands close together .

**NOTE:** Make sure a pattern of the curve is available while bending the Two-Circuit T~trak so that the Two-Circuit T~trak is constantly checked against it, a curved table top could be used as a pattern.

- Skip these procedures if not bending the Two-Circuit T~trak.
- 2 The bending point should be centered between the hands.
- To ensure a smooth curve begin with hands close together (thumbs being 6" apart). Move hands together as bending progresses around the Two-Circuit T~trak.