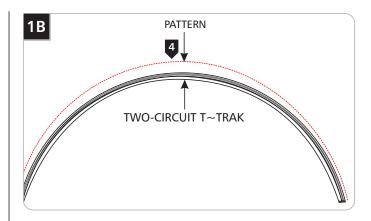

**NOTE:** Make sure a pattern of the curve is available while bending the Two-Circuit T~trak so that the Two-Circuit T~trak is constantly checked against it, a curved table top could be used as a pattern.

4 Constantly check the curved Two-Circuit T~trak against the pattern.

After achieving the desired shape, trim the Two-Circuit T~trak ends by referring to "Trim the Two-Circuit T~trak" section.

**NOTE:** A curved Two-Circuit T~trak can be straighten or reshaped.